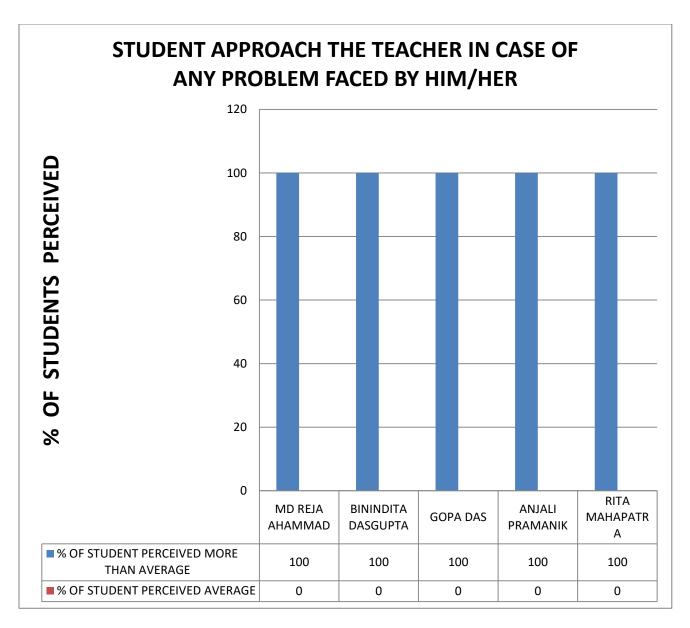

COMMENT: student can trust all the teacher and consider him or her as a role model.

COMMENT: student approach all the teacher in case of any problem faced by him/her.

COMMENT: All Teachers have the best time sense in the Political Science department.