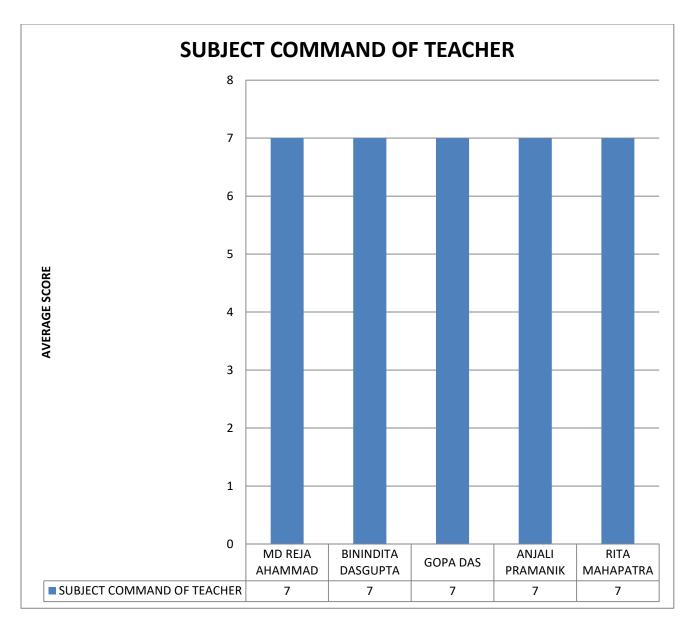

COMMENT: All Teachers have the best subject command in the Political Science department.

**COMMENT:** All Teachers have the best attitude in the Political

Science department.

**COMMENT: All Teachers are equally competent in the Political** 