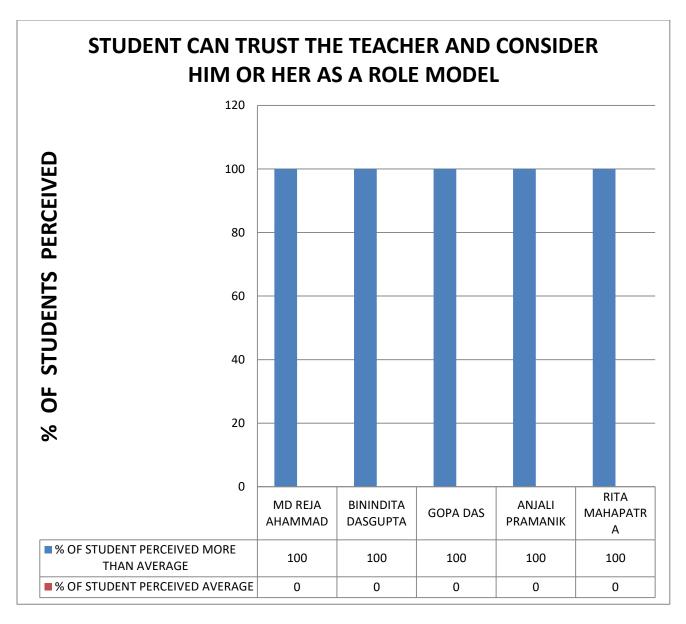

COMMENT: student can trust all the teacher and consider him or her as a role model.

COMMENT: student approach all the teacher in case of any problem faced by him/her.

COMMENT: All Teachers have the best time sense in the Political Science department.