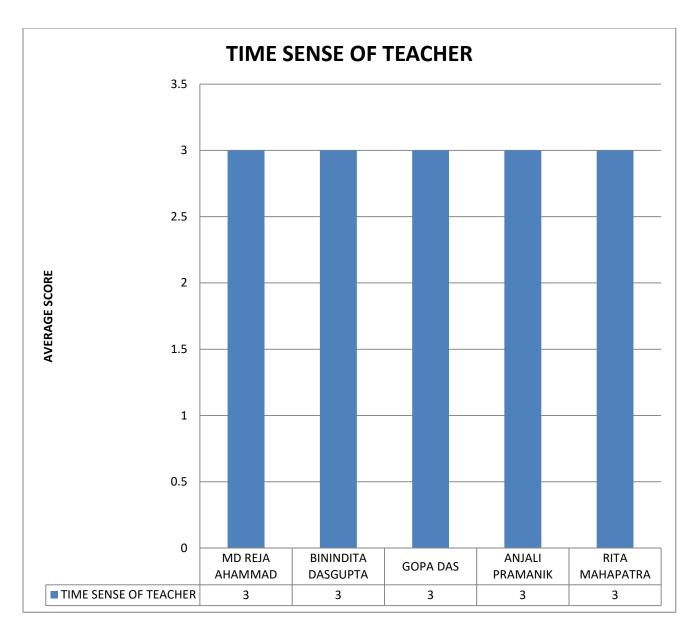

COMMENT: student can trust all the teacher and consider him or her as a role model.

COMMENT: student approach all the teacher in case of any problem faced by him/her.

COMMENT: All Teachers have the best time sense in the Political Science department.