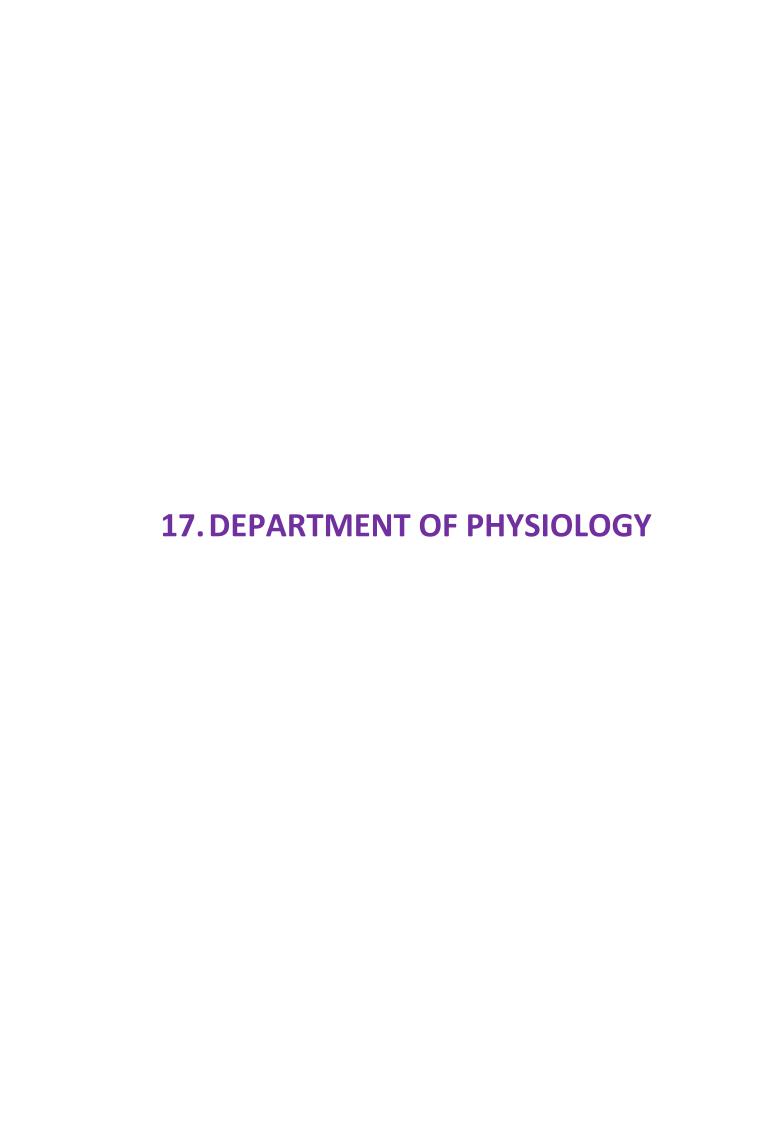

## RAJA NARENDRA LAL WOMEN'S COLLEGE

(AUTONOMOUS)

FEEDBACK ANALYSIS OF TEACHER BY STUDENTS

**COMMENT: All Teachers are Punctual.** 

**COMMENT: All Teachers are regular.** 

**COMMENT:** All Teachers complete syllabus of course in time.

COMMENT: student approach all the teacher in case of any problem faced by him/her.

**COMMENT:** Dr Tanushree Tulsian has the best time sense in the Physiology department.

**COMMENT:** Jhuma Bhattacharya has the best subject command in the Physiology department.