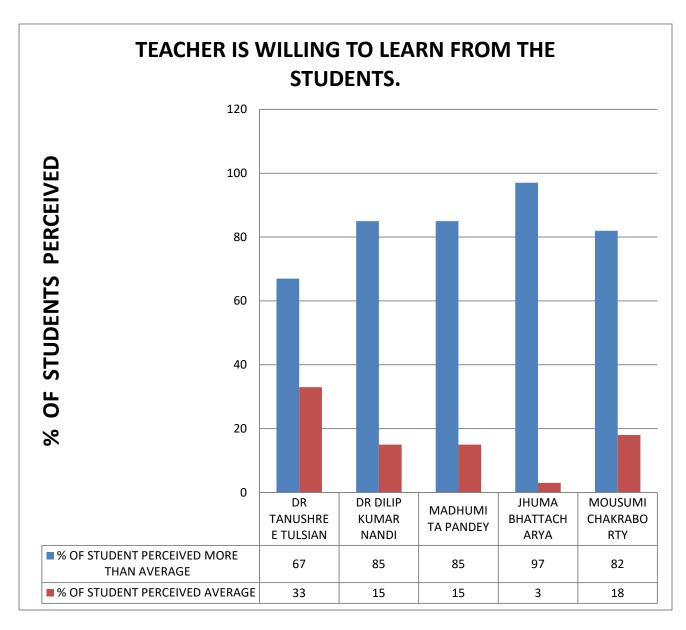

**COMMENT: All teachers respect the opinion of students** 

**COMMENT:** All teachers are willing to learn from the students.

**COMMENT:** All teachers maintain discipline without being too

strict.

COMMENT: student can trust all the teacher and consider him or her as a role model.