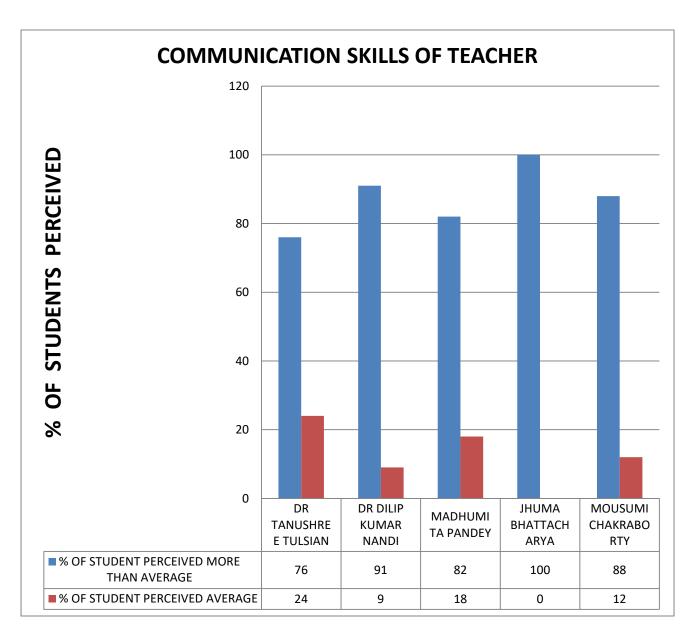

**COMMENT: All Teachers are focus on syllabus.** 

**COMMENT:** All Teachers are self confident.

**COMMENT:** All Teachers are having very good communication skills.

**COMMENT: All Teachers teach in an interest manner** 