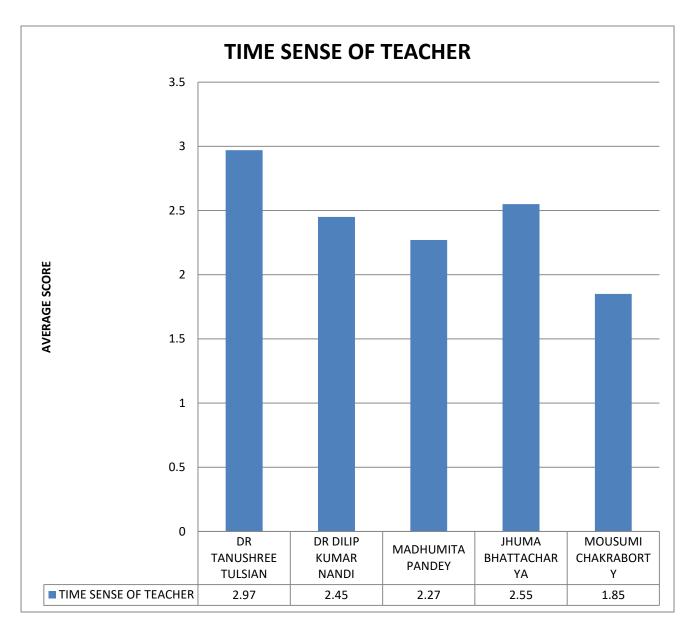

COMMENT: student approach all the teacher in case of any problem faced by him/her.

**COMMENT:** Dr Tanushree Tulsian has the best time sense in the Physiology department.

**COMMENT:** Jhuma Bhattacharya has the best subject command in the Physiology department.