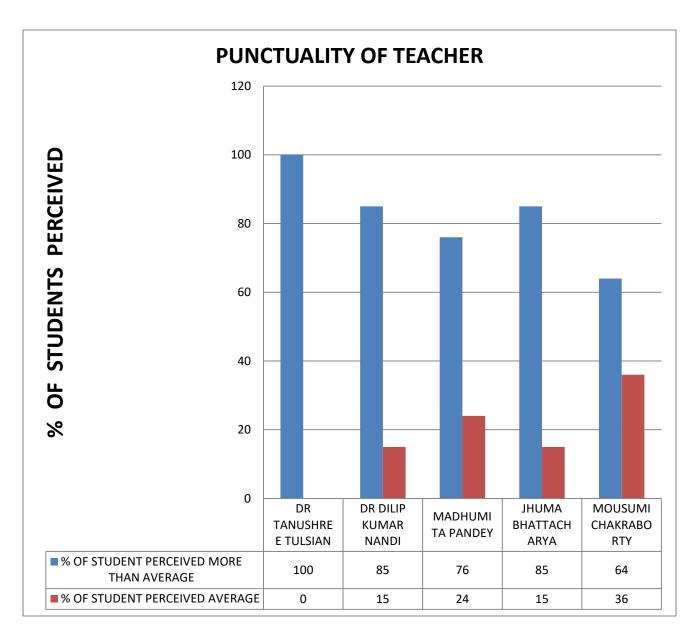

## RAJA NARENDRA LAL WOMEN'S COLLEGE

(AUTONOMOUS)

FEEDBACK ANALYSIS OF TEACHER BY STUDENTS

**COMMENT: All Teachers are Punctual.** 

**COMMENT: All Teachers are regular.** 

**COMMENT:** All Teachers complete syllabus of course in time.

COMMENT: student approach all the teacher in case of any problem faced by him/her.

**COMMENT:** Dr Tanushree Tulsian has the best time sense in the Physiology department.

**COMMENT:** Jhuma Bhattacharya has the best subject command in the Physiology department.