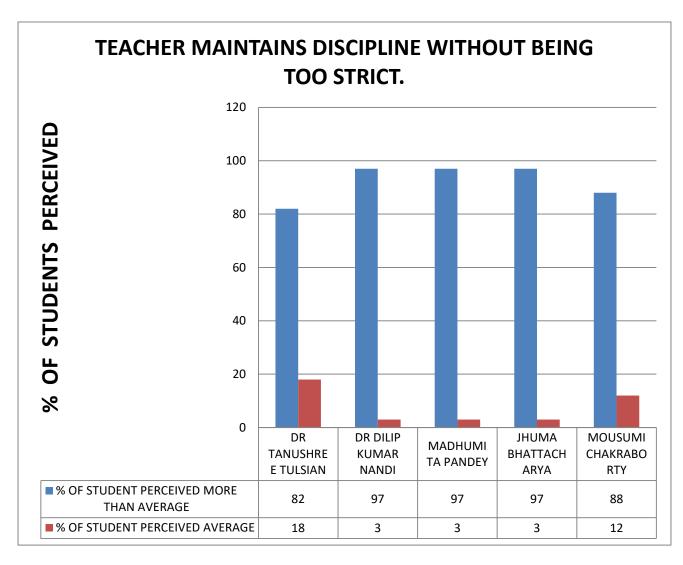

**COMMENT: All teachers respect the opinion of students** 

**COMMENT:** All teachers are willing to learn from the students.

**COMMENT:** All teachers maintain discipline without being too

strict.

COMMENT: student can trust all the teacher and consider him or her as a role model.