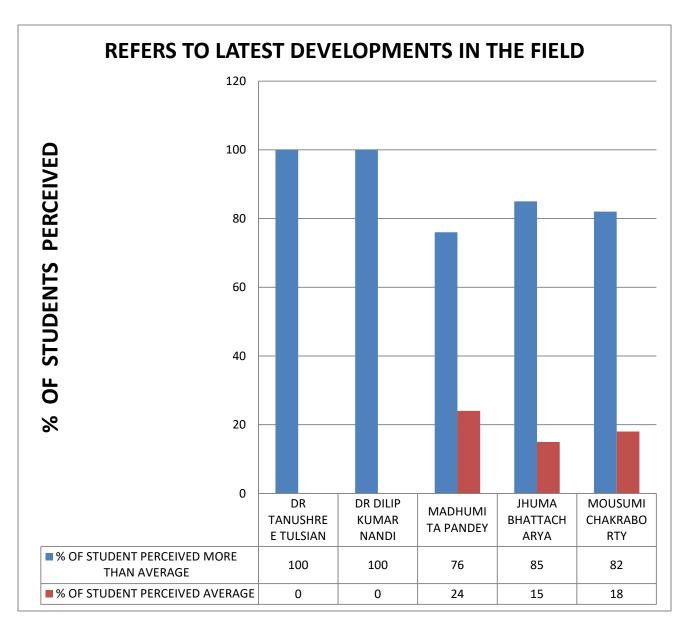

**COMMENT:** All Teachers are audible.

**COMMENT:** All Teachers refer to latest development in the field.

**COMMENT: All Teachers provide reading material or study** 

material.

COMMENT: All Teachers are having helping approach towards varied academic interest of students.