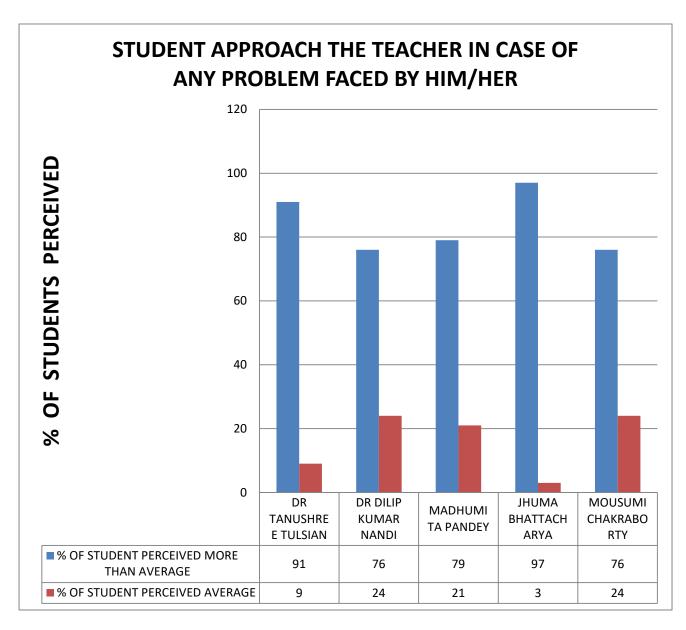

COMMENT: student approach all the teacher in case of any problem faced by him/her.

**COMMENT:** Dr Tanushree Tulsian has the best time sense in the Physiology department.

**COMMENT:** Jhuma Bhattacharya has the best subject command in the Physiology department.