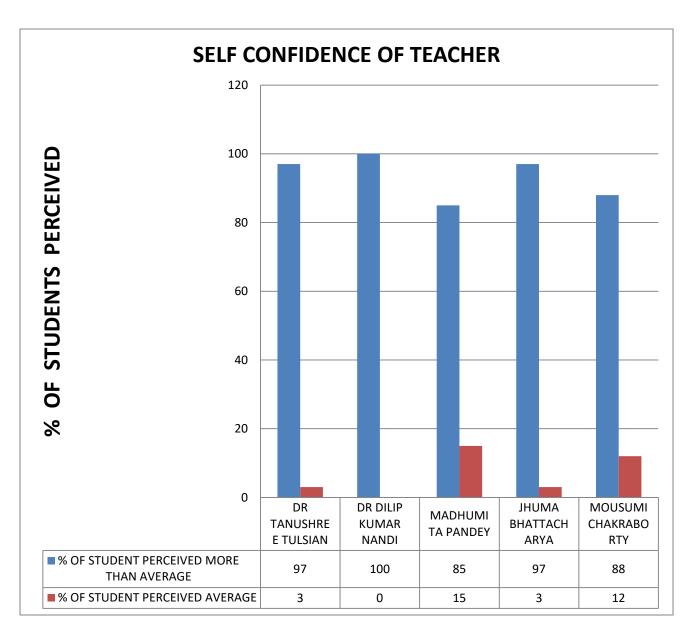

**COMMENT: All Teachers are focus on syllabus.** 

**COMMENT:** All Teachers are self confident.

**COMMENT:** All Teachers are having very good communication skills.

**COMMENT: All Teachers teach in an interest manner** 