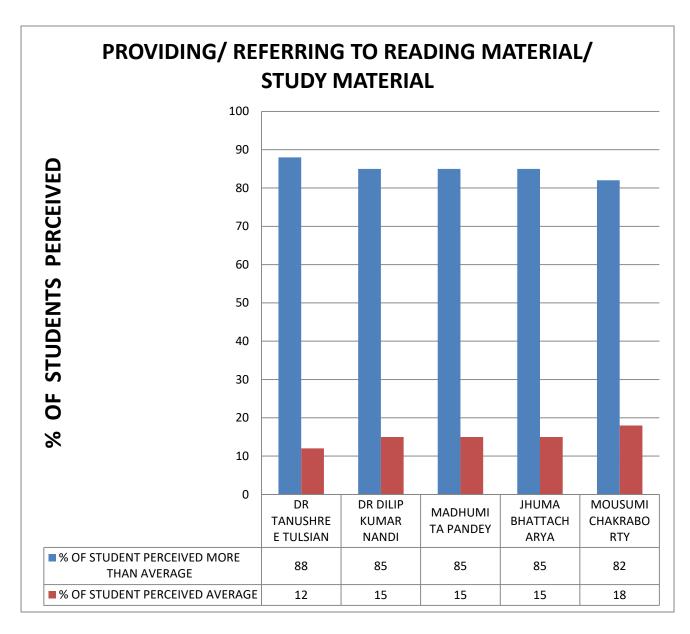

**COMMENT:** All Teachers are audible.

**COMMENT:** All Teachers refer to latest development in the field.

**COMMENT: All Teachers provide reading material or study** 

material.

COMMENT: All Teachers are having helping approach towards varied academic interest of students.