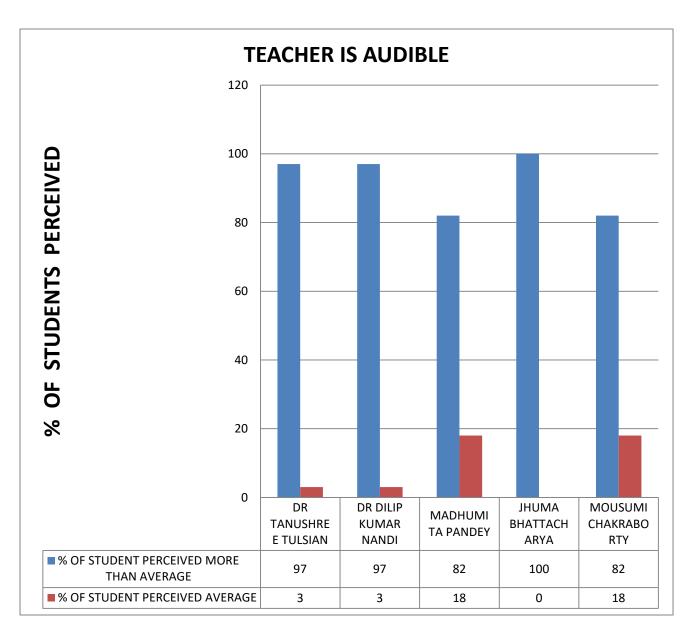

**COMMENT:** All Teachers are audible.

**COMMENT:** All Teachers refer to latest development in the field.

**COMMENT: All Teachers provide reading material or study** 

material.

COMMENT: All Teachers are having helping approach towards varied academic interest of students.