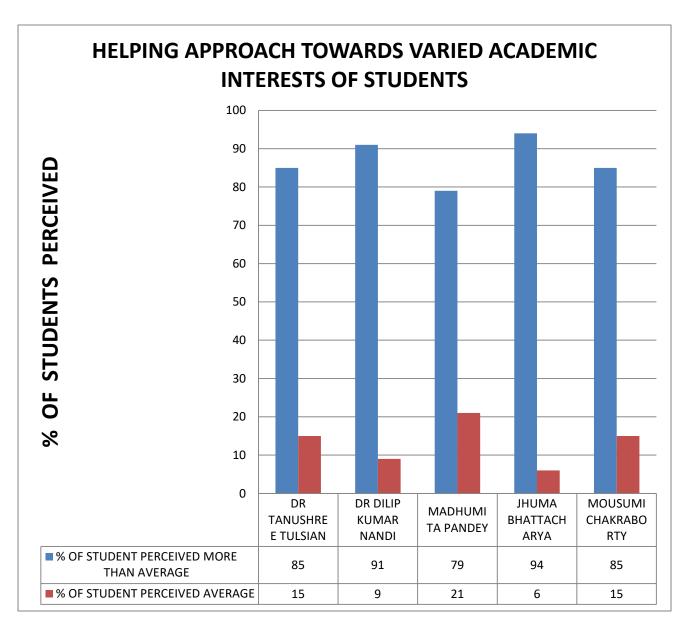

**COMMENT:** All Teachers are audible.

**COMMENT:** All Teachers refer to latest development in the field.

**COMMENT: All Teachers provide reading material or study** 

material.

COMMENT: All Teachers are having helping approach towards varied academic interest of students.