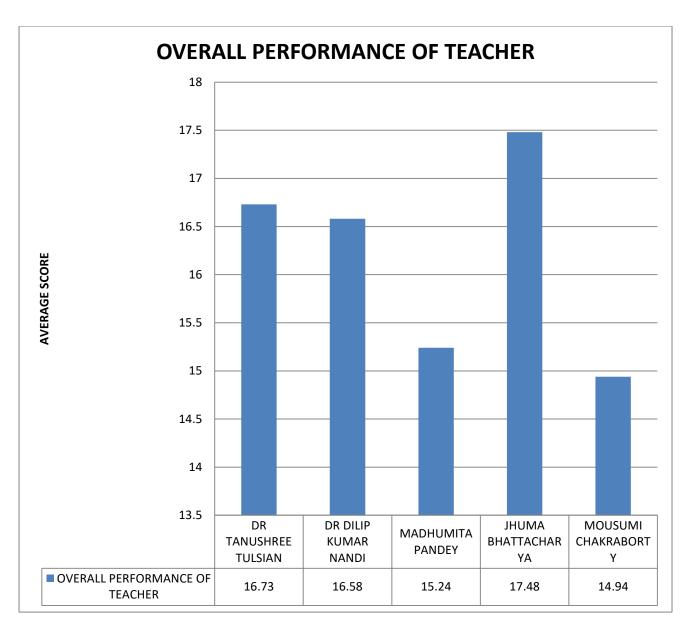

COMMENT: Jhuma Bhattacharya has the best attitude in the Physiology department.

**COMMENT:** Jhuma Bhattacharya is the best teacher in the

Physiology department.