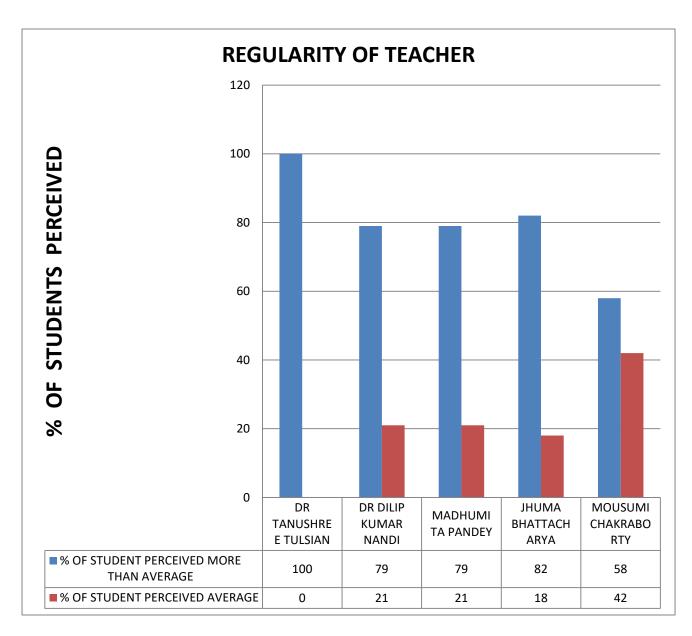

## RAJA NARENDRA LAL WOMEN'S COLLEGE

(AUTONOMOUS)

FEEDBACK ANALYSIS OF TEACHER BY STUDENTS

**COMMENT: All Teachers are Punctual.** 

**COMMENT: All Teachers are regular.** 

**COMMENT:** All Teachers complete syllabus of course in time.

COMMENT: student approach all the teacher in case of any problem faced by him/her.

**COMMENT:** Dr Tanushree Tulsian has the best time sense in the Physiology department.

**COMMENT:** Jhuma Bhattacharya has the best subject command in the Physiology department.