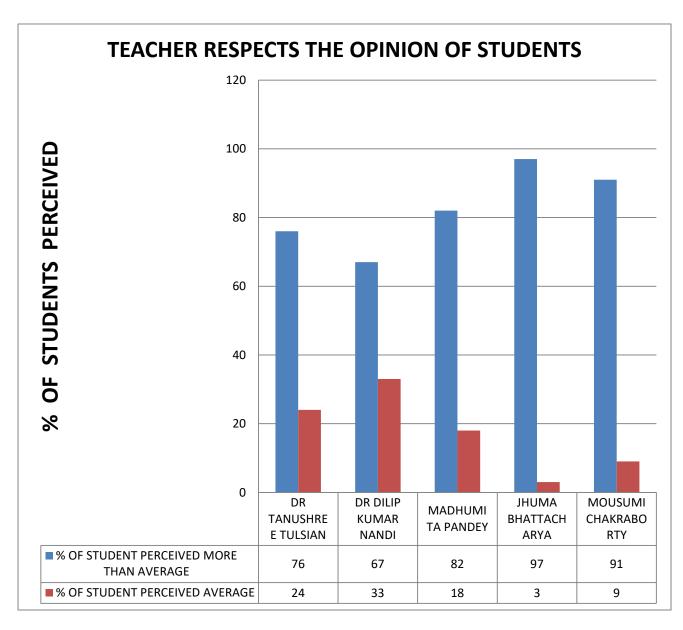

**COMMENT: All teachers respect the opinion of students** 

**COMMENT:** All teachers are willing to learn from the students.

**COMMENT:** All teachers maintain discipline without being too

strict.

COMMENT: student can trust all the teacher and consider him or her as a role model.