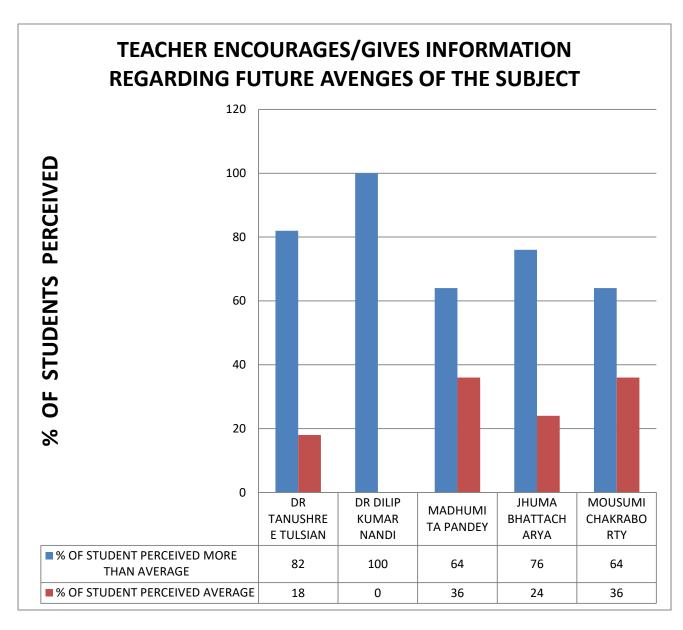

**COMMENT: All Teachers help all students equally.** 

COMMENT: All Teachers help students facing physical, emotional, societal and learning challenges .

**COMMENT:** All Teachers encourage/give information regarding future avenges of the subject.