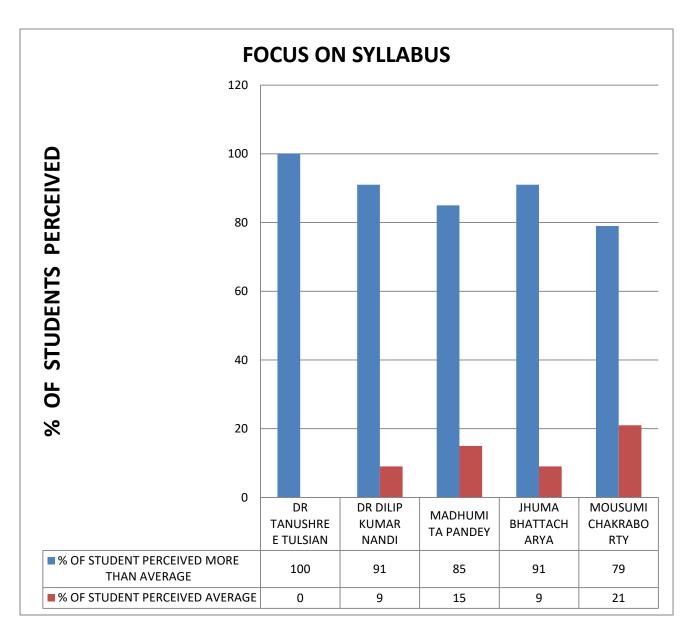

**COMMENT: All Teachers are focus on syllabus.** 

**COMMENT:** All Teachers are self confident.

**COMMENT:** All Teachers are having very good communication skills.

**COMMENT: All Teachers teach in an interest manner** 