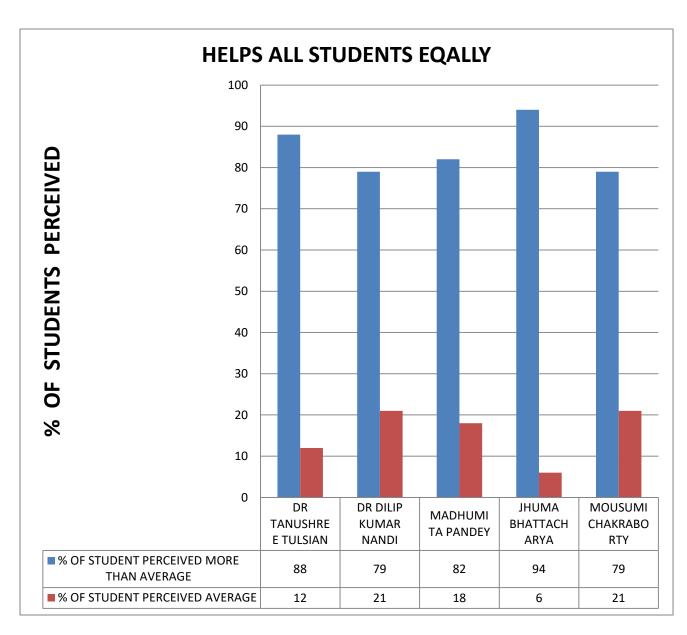

**COMMENT: All Teachers help all students equally.** 

COMMENT: All Teachers help students facing physical, emotional, societal and learning challenges .

**COMMENT:** All Teachers encourage/give information regarding future avenges of the subject.