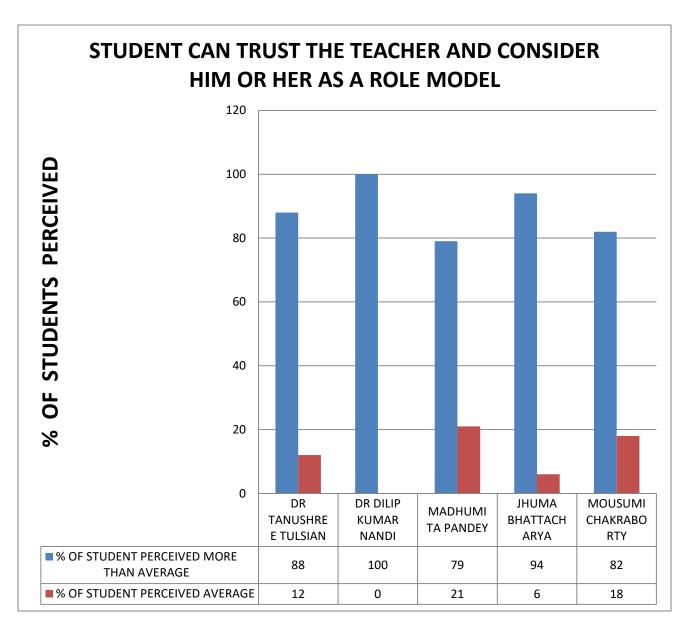

**COMMENT: All teachers respect the opinion of students** 

**COMMENT:** All teachers are willing to learn from the students.

**COMMENT:** All teachers maintain discipline without being too

strict.

COMMENT: student can trust all the teacher and consider him or her as a role model.