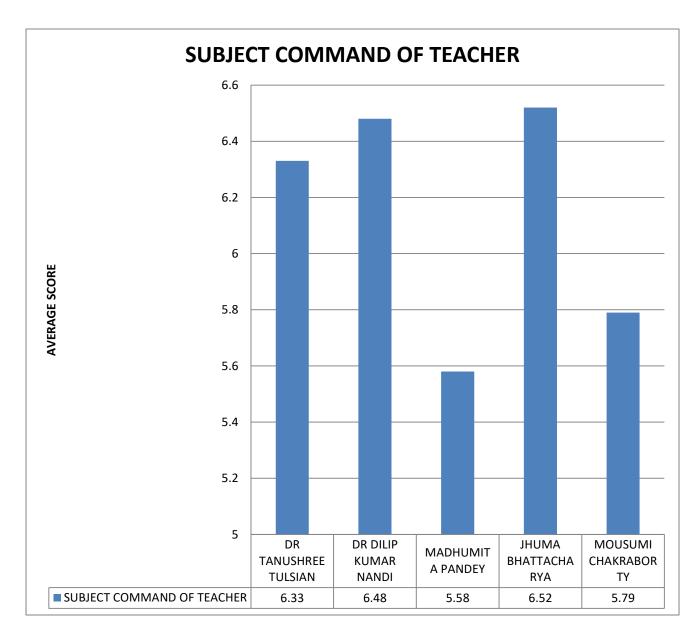

COMMENT: student approach all the teacher in case of any problem faced by him/her.

**COMMENT:** Dr Tanushree Tulsian has the best time sense in the Physiology department.

**COMMENT:** Jhuma Bhattacharya has the best subject command in the Physiology department.