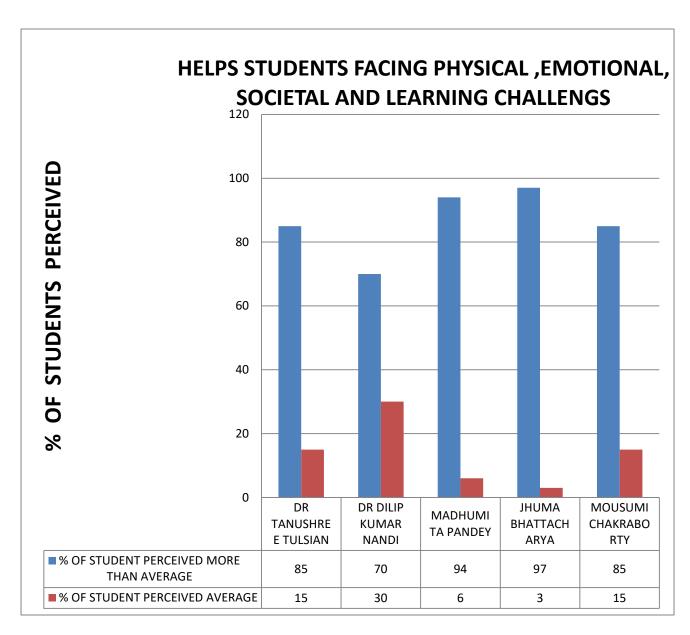

**COMMENT: All Teachers help all students equally.** 

COMMENT: All Teachers help students facing physical, emotional, societal and learning challenges .

**COMMENT:** All Teachers encourage/give information regarding future avenges of the subject.