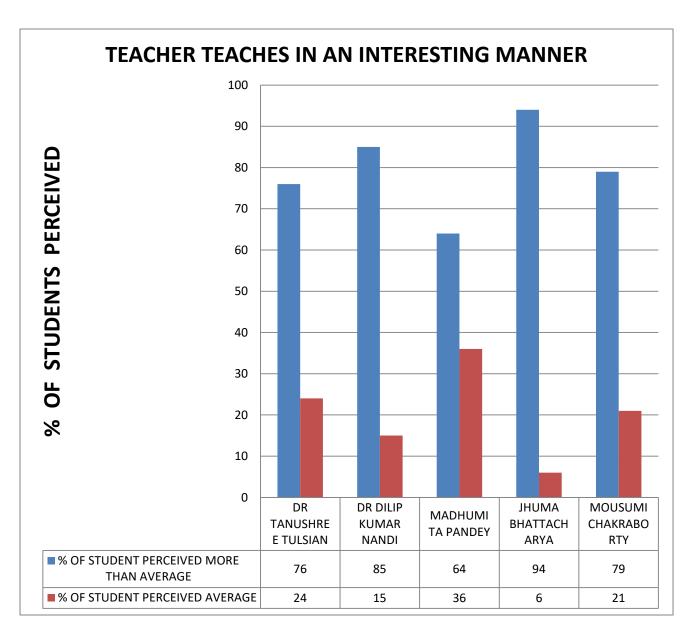

**COMMENT: All Teachers are focus on syllabus.** 

**COMMENT:** All Teachers are self confident.

**COMMENT:** All Teachers are having very good communication skills.

**COMMENT: All Teachers teach in an interest manner** 