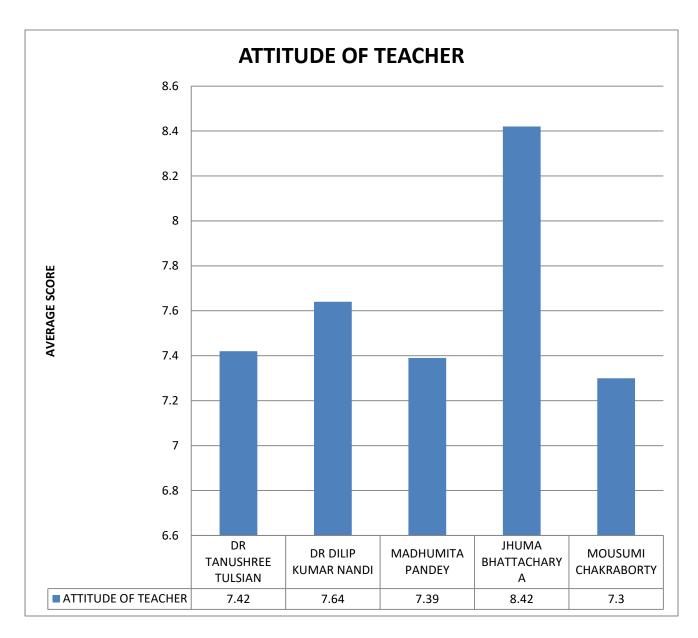

COMMENT: Jhuma Bhattacharya has the best attitude in the Physiology department.

**COMMENT:** Jhuma Bhattacharya is the best teacher in the

Physiology department.