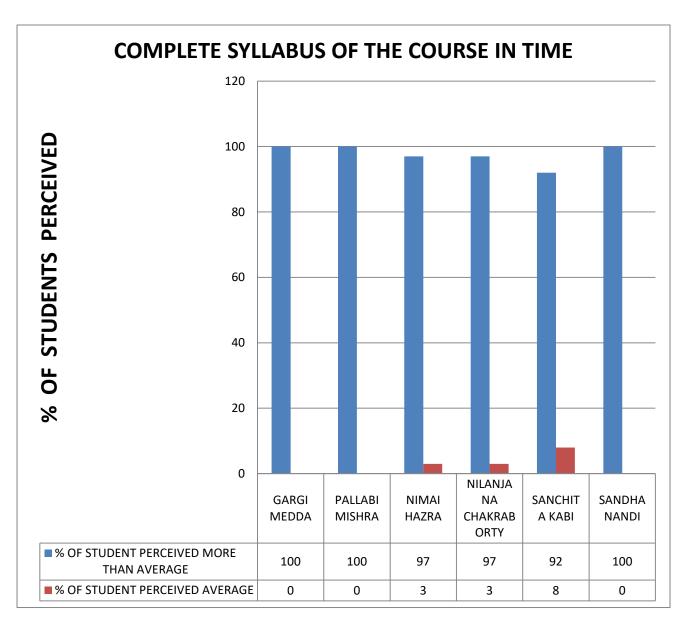

## RAJA NARENDRA LAL WOMEN'S COLLEGE

(AUTONOMOUS)

FEEDBACK ANALYSIS OF TEACHER BY STUDENTS

**COMMENT: All Teachers are Punctual.** 

**COMMENT: All Teachers are regular.** 

**COMMENT: All Teachers complete syllabus of course in time.** 