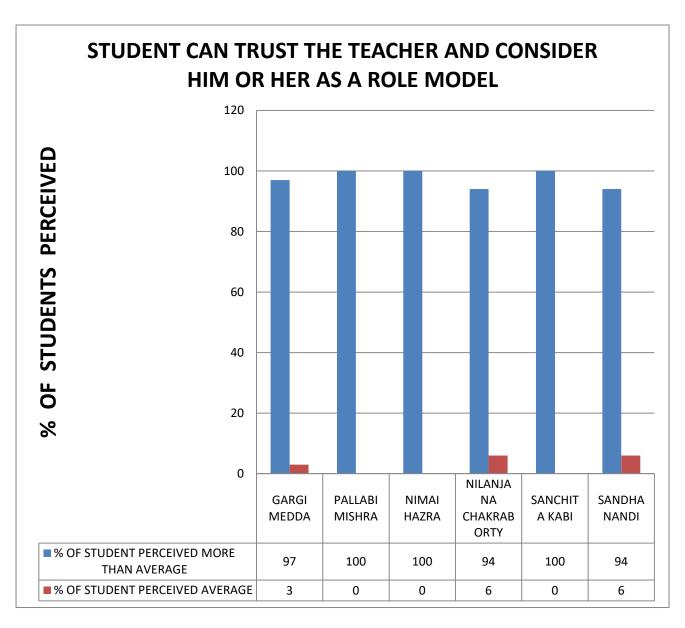

**COMMENT: All teachers respect the opinion of students** 

**COMMENT:** All teachers are willing to learn from the students.

**COMMENT: All teachers maintain discipline without being too** 

strict.

COMMENT: student can trust all the teacher and consider him or her as a role model.