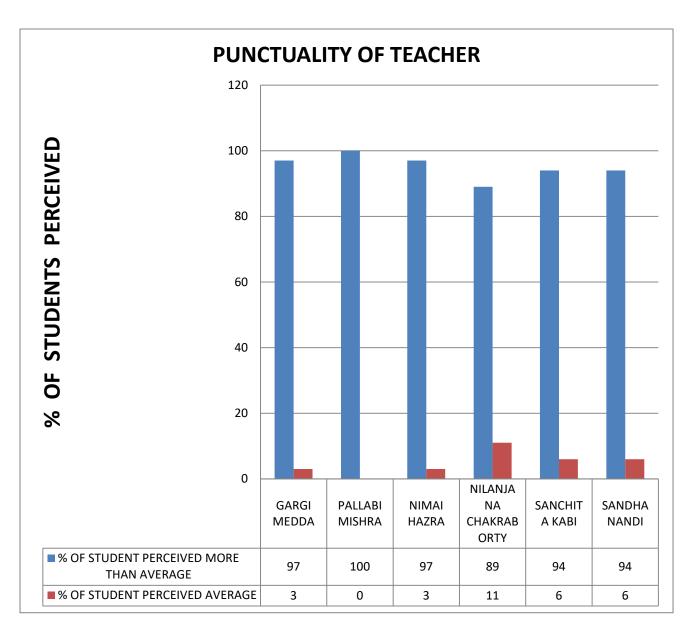

## RAJA NARENDRA LAL WOMEN'S COLLEGE

(AUTONOMOUS)

FEEDBACK ANALYSIS OF TEACHER BY STUDENTS

**COMMENT: All Teachers are Punctual.** 

**COMMENT: All Teachers are regular.** 

**COMMENT: All Teachers complete syllabus of course in time.** 

COMMENT: student approach all the teacher in case of any

problem faced by him/her.

**COMMENT:** Pallabi Mishra has the best time sense in the

Philosophy department.

COMMENT: Gargi Medda, Pallabi Mishra & Sandha Nandi have the best subject command in the Philosophy department.