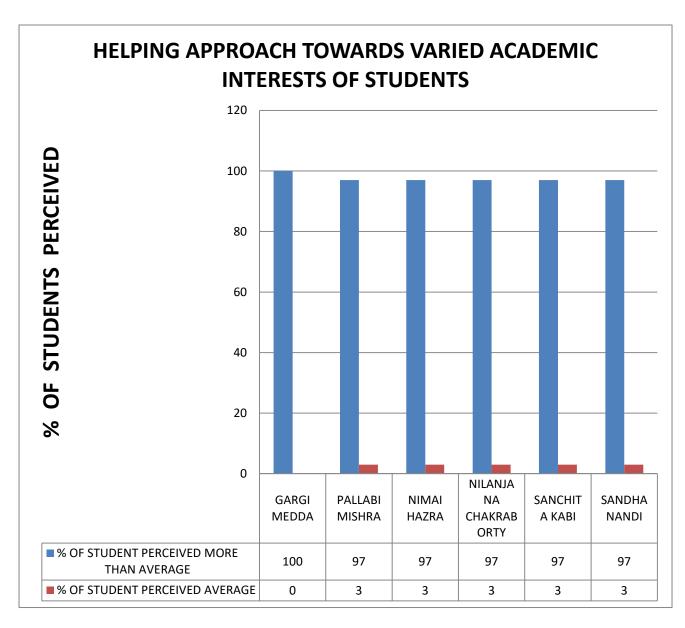

**COMMENT: All Teachers are audible.** 

**COMMENT:** All Teachers refer to latest development in the field.

**COMMENT: All Teachers provide reading material or study** 

material.

COMMENT: All Teachers are having helping approach towards varied academic interest of students.