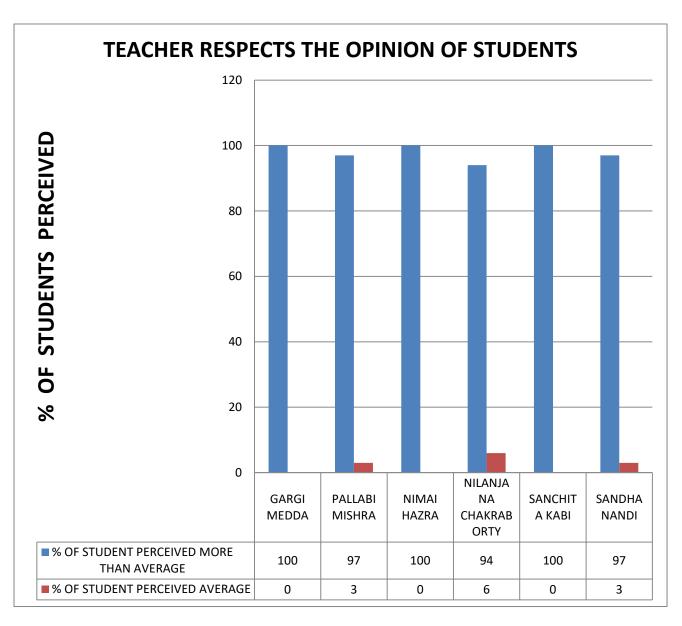

**COMMENT: All teachers respect the opinion of students** 

**COMMENT:** All teachers are willing to learn from the students.

**COMMENT: All teachers maintain discipline without being too** 

strict.

COMMENT: student can trust all the teacher and consider him or her as a role model.