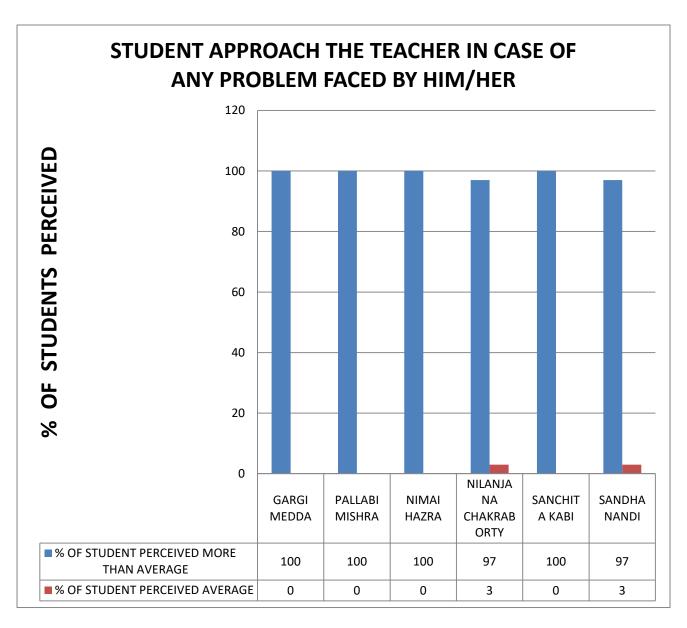

COMMENT: student approach all the teacher in case of any

problem faced by him/her.

**COMMENT:** Pallabi Mishra has the best time sense in the

Philosophy department.

COMMENT: Gargi Medda, Pallabi Mishra & Sandha Nandi have the best subject command in the Philosophy department.