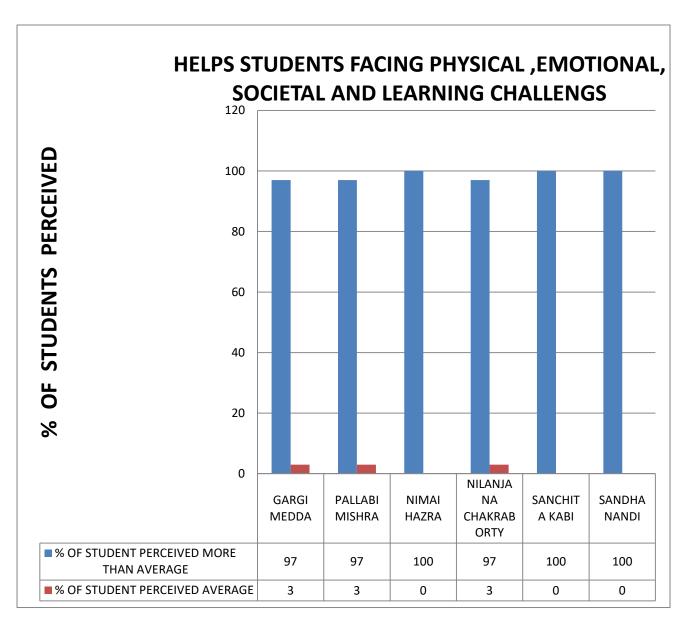

**COMMENT: All Teachers help all students equally.** 

**COMMENT:** All Teachers help students facing physical, emotional, societal and learning challenges .

**COMMENT:** All Teachers encourage/give information regarding future avenges of the subject.