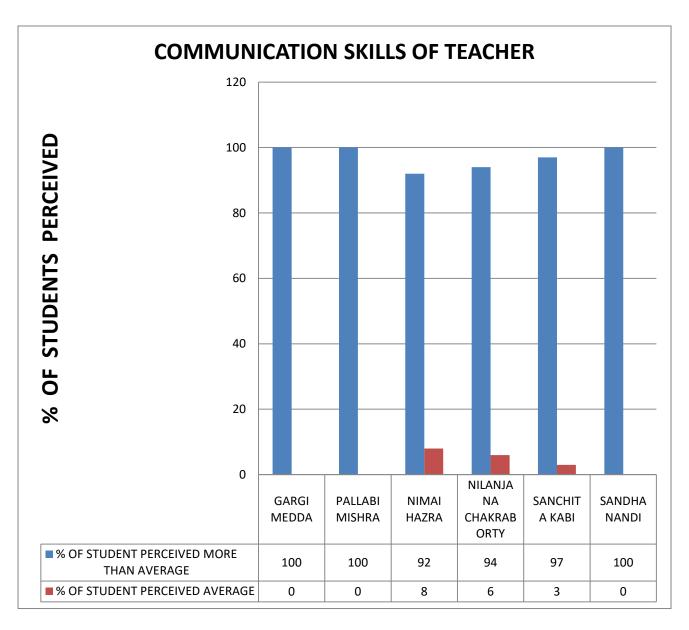

**COMMENT: All Teachers are focus on syllabus.** 

**COMMENT:** All Teachers are self confident.

**COMMENT: All Teachers are having very good communication** 

skills.

**COMMENT: All Teachers teach in an interest manner** 