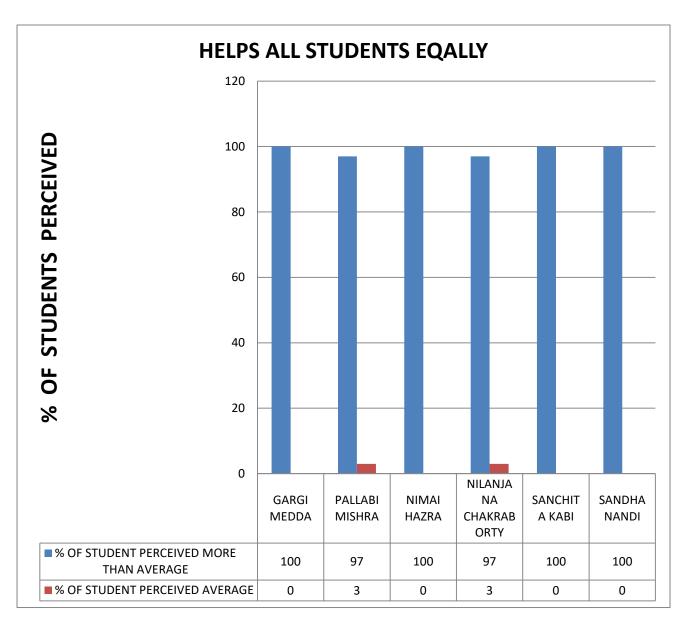

**COMMENT: All Teachers help all students equally.** 

**COMMENT:** All Teachers help students facing physical, emotional, societal and learning challenges .

**COMMENT:** All Teachers encourage/give information regarding future avenges of the subject.