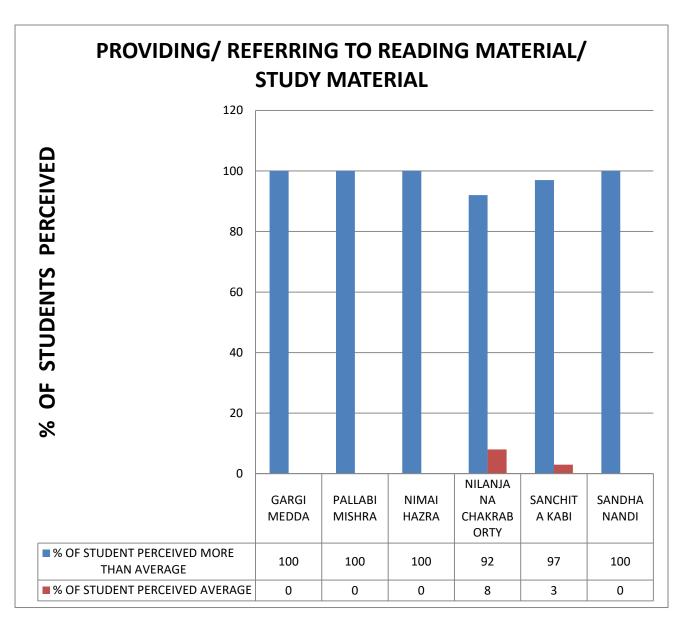

**COMMENT: All Teachers are audible.** 

**COMMENT:** All Teachers refer to latest development in the field.

**COMMENT: All Teachers provide reading material or study** 

material.

COMMENT: All Teachers are having helping approach towards varied academic interest of students.