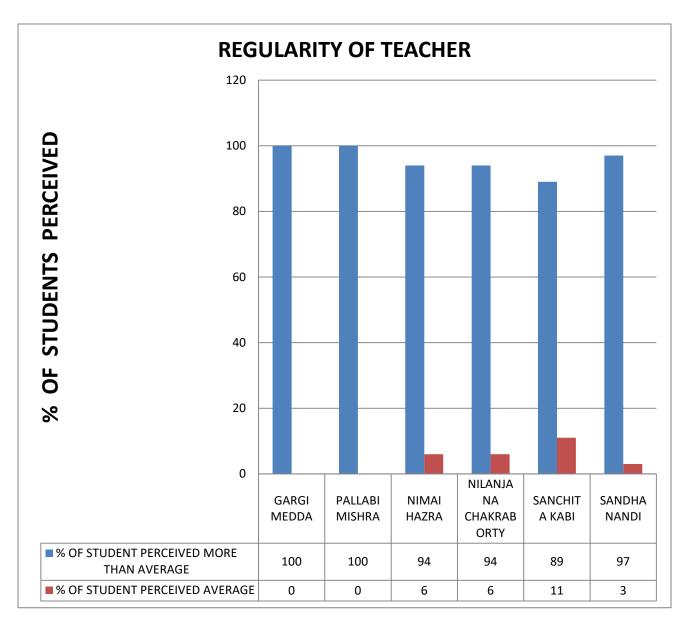

## RAJA NARENDRA LAL WOMEN'S COLLEGE

(AUTONOMOUS)

FEEDBACK ANALYSIS OF TEACHER BY STUDENTS

**COMMENT: All Teachers are Punctual.** 

**COMMENT: All Teachers are regular.** 

**COMMENT: All Teachers complete syllabus of course in time.** 