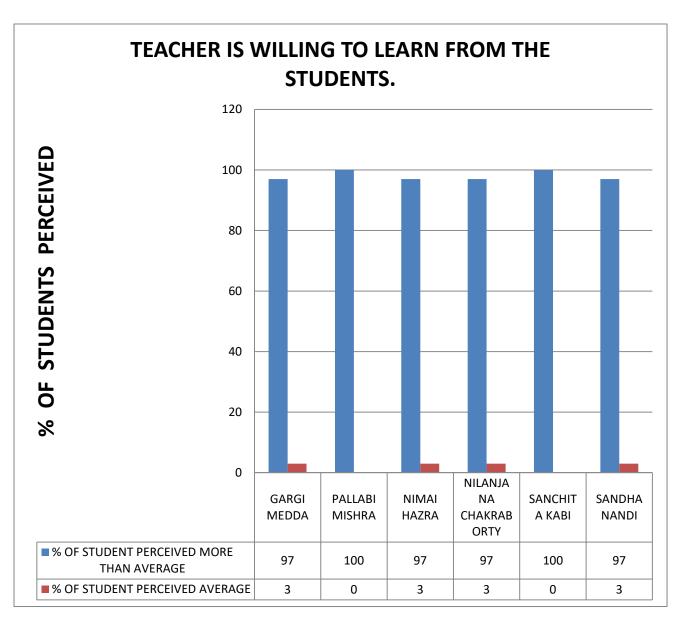

**COMMENT: All teachers respect the opinion of students** 

**COMMENT:** All teachers are willing to learn from the students.

**COMMENT: All teachers maintain discipline without being too** 

strict.

COMMENT: student can trust all the teacher and consider him or her as a role model.