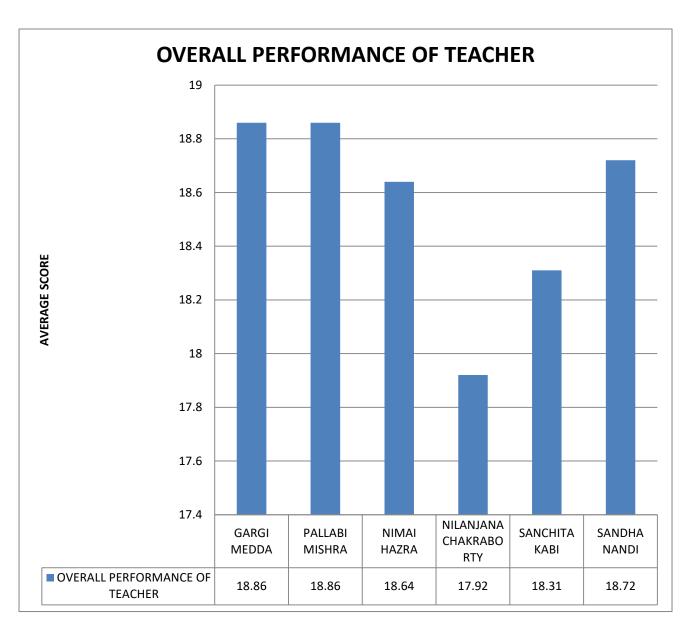

COMMENT: Nimai Hazra has the best attitude in the Philosophy department.

COMMENT: Gargi Medda & Pallbi Mishra are the best teacher in the Philosophy department.