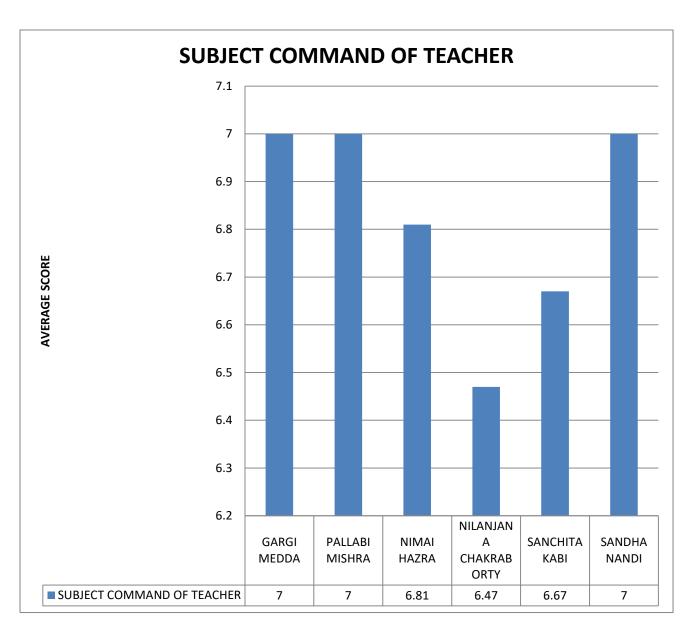

COMMENT: student approach all the teacher in case of any

problem faced by him/her.

**COMMENT:** Pallabi Mishra has the best time sense in the

Philosophy department.

COMMENT: Gargi Medda, Pallabi Mishra & Sandha Nandi have the best subject command in the Philosophy department.