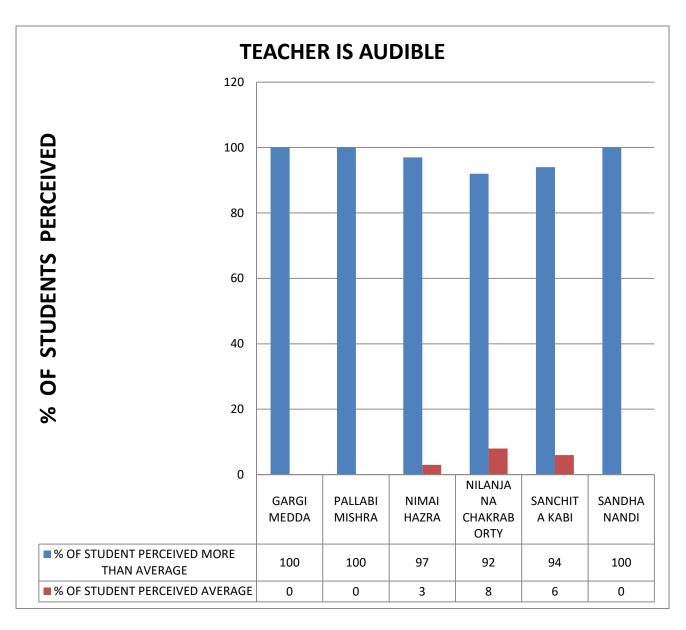

**COMMENT: All Teachers are audible.** 

**COMMENT:** All Teachers refer to latest development in the field.

**COMMENT: All Teachers provide reading material or study** 

material.

COMMENT: All Teachers are having helping approach towards varied academic interest of students.