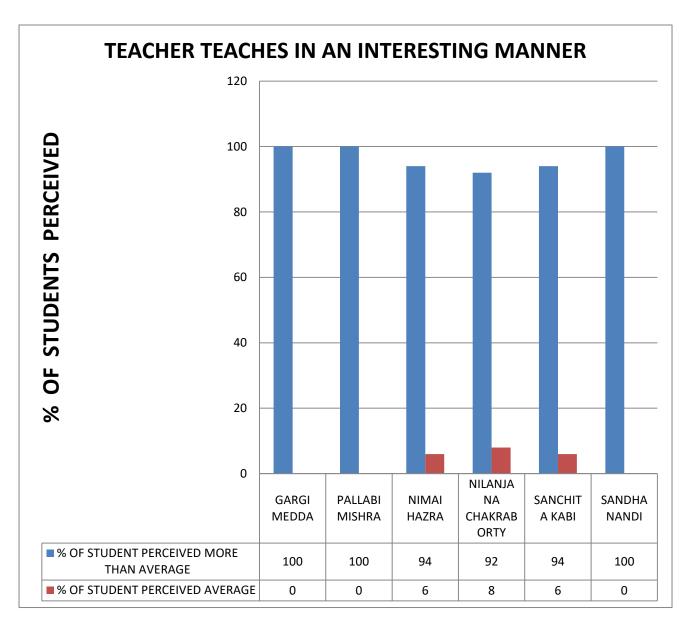

**COMMENT: All Teachers are focus on syllabus.** 

**COMMENT:** All Teachers are self confident.

**COMMENT: All Teachers are having very good communication** 

skills.

**COMMENT: All Teachers teach in an interest manner** 