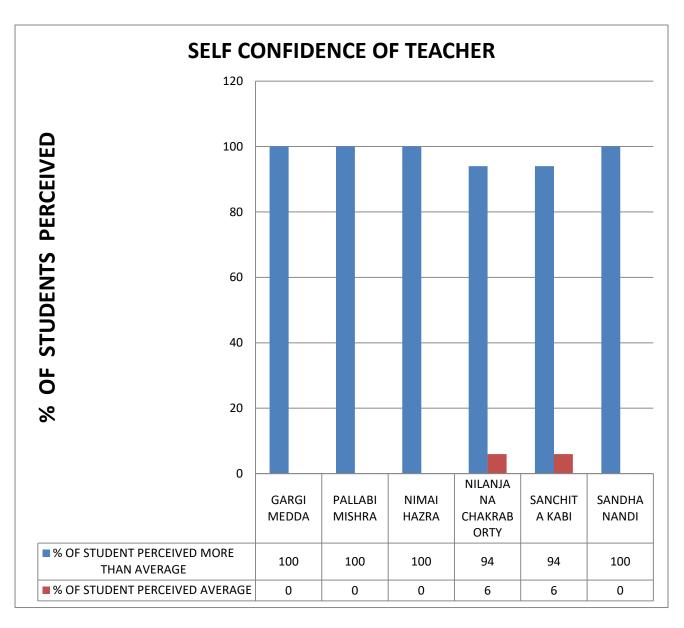

**COMMENT: All Teachers are focus on syllabus.** 

**COMMENT:** All Teachers are self confident.

**COMMENT: All Teachers are having very good communication** 

skills.

**COMMENT: All Teachers teach in an interest manner** 