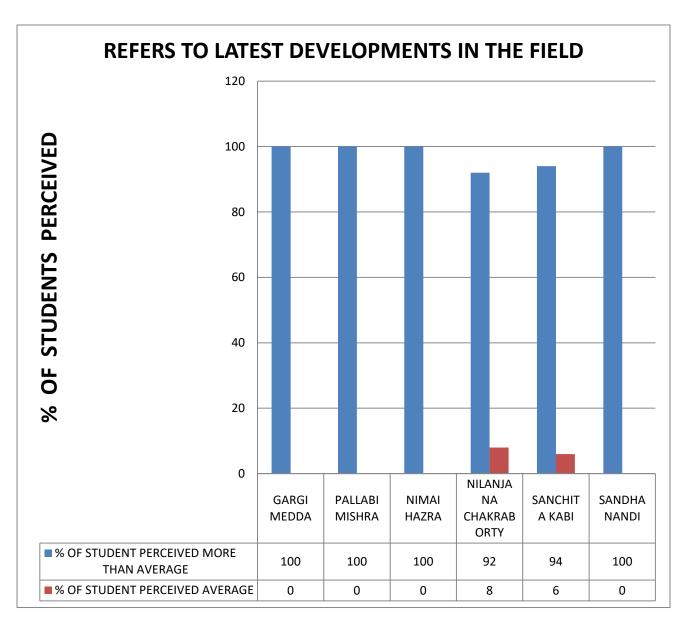

**COMMENT: All Teachers are audible.** 

**COMMENT:** All Teachers refer to latest development in the field.

**COMMENT: All Teachers provide reading material or study** 

material.

COMMENT: All Teachers are having helping approach towards varied academic interest of students.