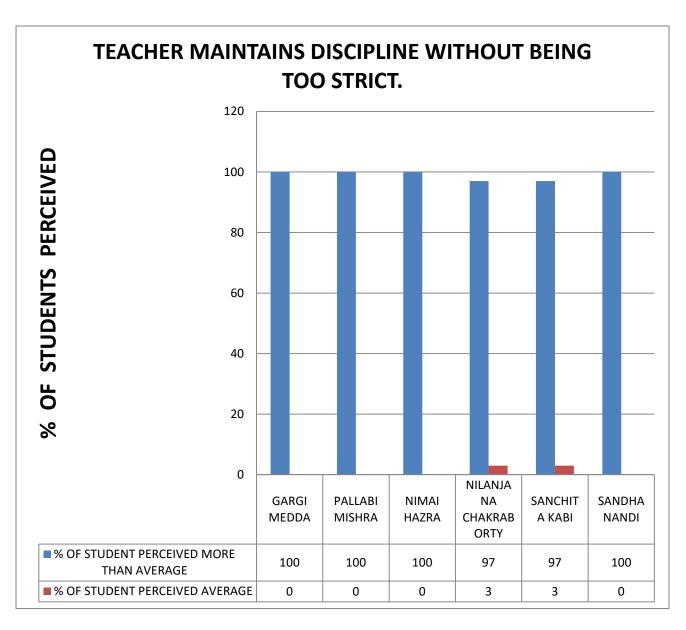

**COMMENT: All teachers respect the opinion of students** 

**COMMENT:** All teachers are willing to learn from the students.

**COMMENT: All teachers maintain discipline without being too** 

strict.

COMMENT: student can trust all the teacher and consider him or her as a role model.