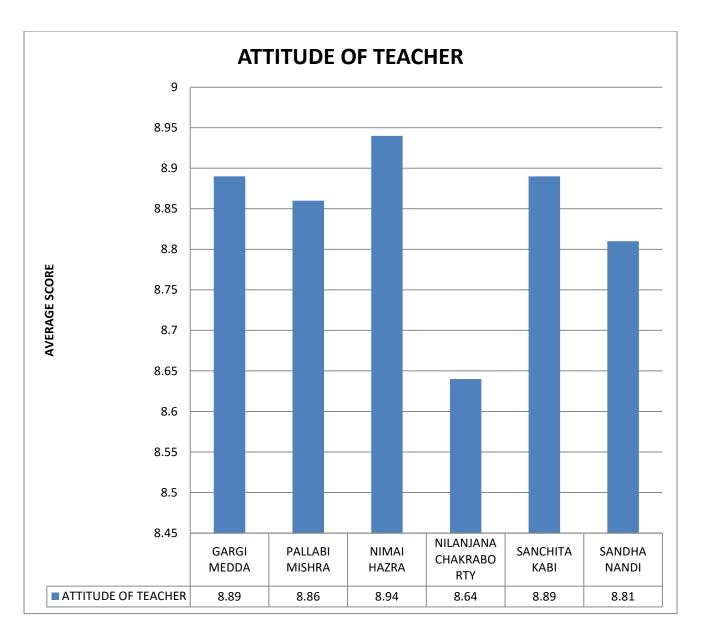

COMMENT: Nimai Hazra has the best attitude in the Philosophy department.

COMMENT: Gargi Medda & Pallbi Mishra are the best teacher in the Philosophy department.