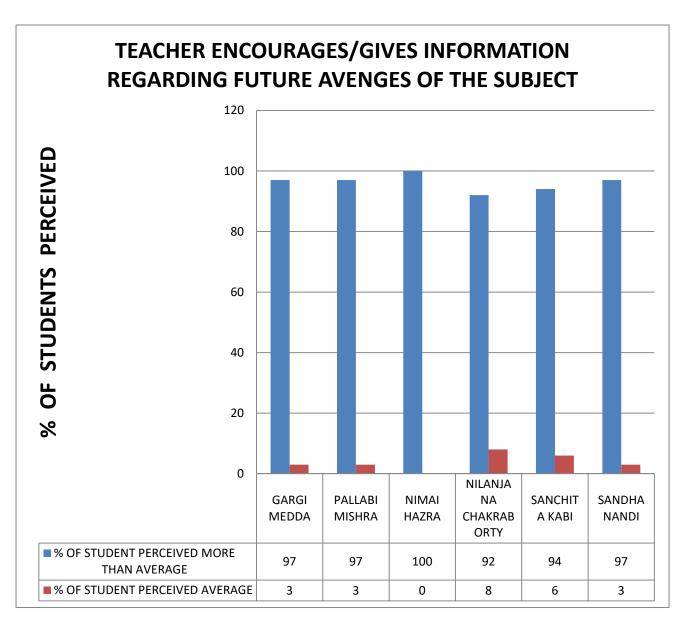

**COMMENT: All Teachers help all students equally.** 

**COMMENT:** All Teachers help students facing physical, emotional, societal and learning challenges .

**COMMENT:** All Teachers encourage/give information regarding future avenges of the subject.