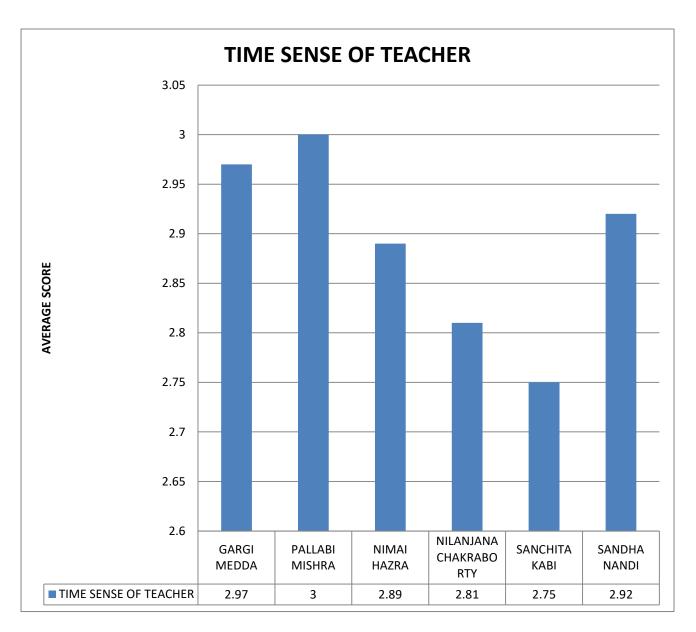

COMMENT: student approach all the teacher in case of any

problem faced by him/her.

**COMMENT:** Pallabi Mishra has the best time sense in the

Philosophy department.

COMMENT: Gargi Medda, Pallabi Mishra & Sandha Nandi have the best subject command in the Philosophy department.