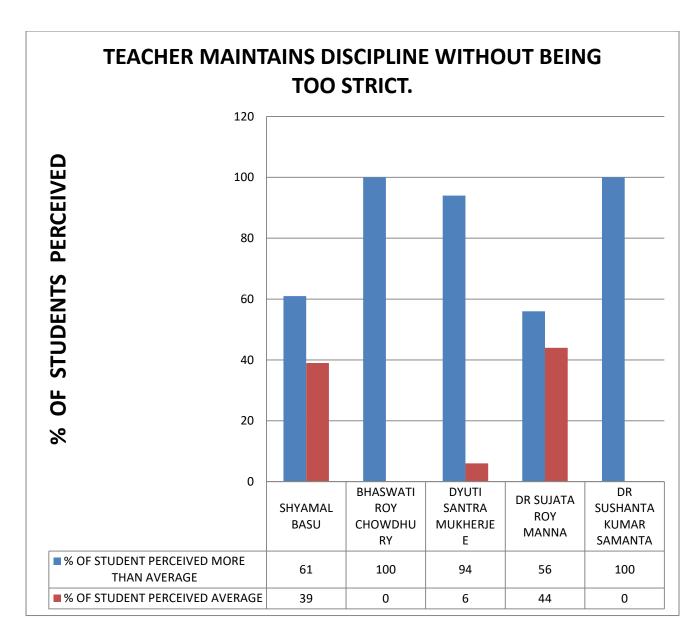

**COMMENT: All teachers respect the opinion of students** 

**COMMENT:** Majority of teachers are willing to learn from the

students.

**COMMENT:** All teachers maintain discipline without being too

strict.