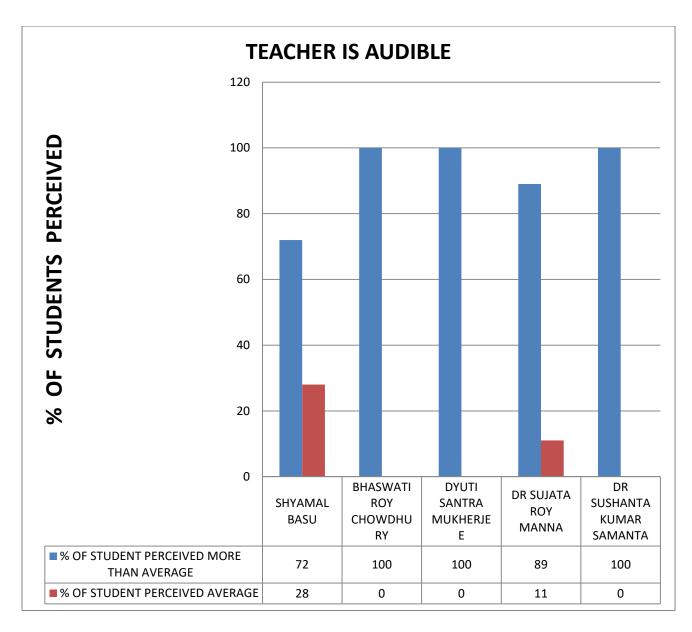

**COMMENT:** All Teachers are self confident.

**COMMENT: All Teachers are having very good communication** 

skills.

**COMMENT: All Teachers teach in an interest manner** 

**COMMENT:** All Teachers are audible.