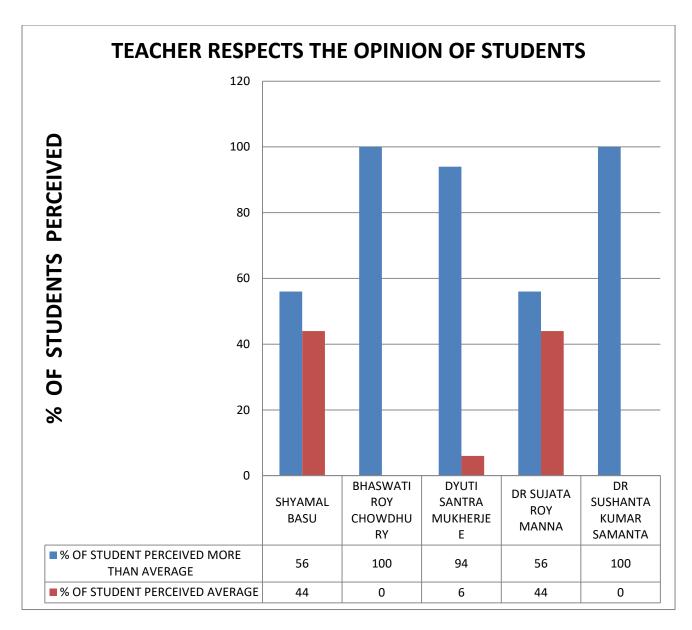

**COMMENT: All teachers respect the opinion of students** 

**COMMENT:** Majority of teachers are willing to learn from the

students.

**COMMENT:** All teachers maintain discipline without being too

strict.