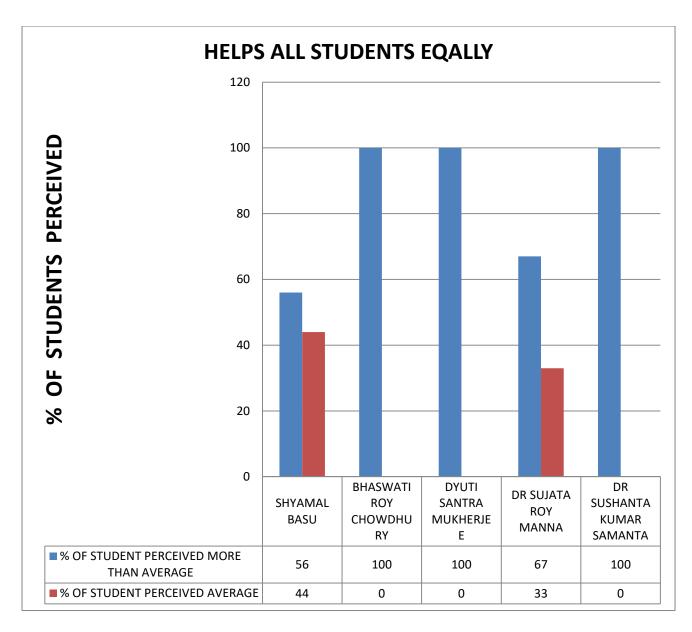

**COMMENT: All Teachers help all students equally.** 

COMMENT: All Teachers help students facing physical, emotional,

societal and learning challenges.

**COMMENT:** Majority of Teachers encourage/give information regarding future avenges of the subject.