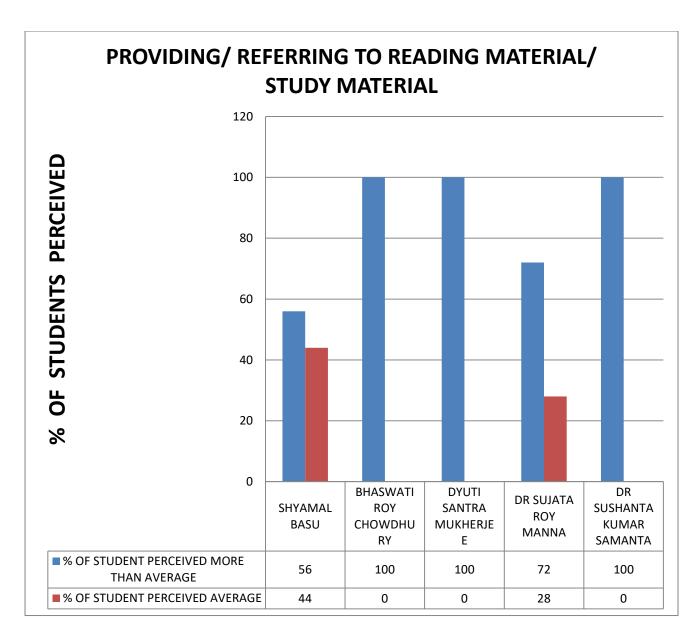

**COMMENT:** All Teachers refer to latest development in the field.

**COMMENT: All Teachers provide reading material or study** 

material.

**COMMENT: Majority of Teachers are having helping approach** 

towards varied academic interest of students.