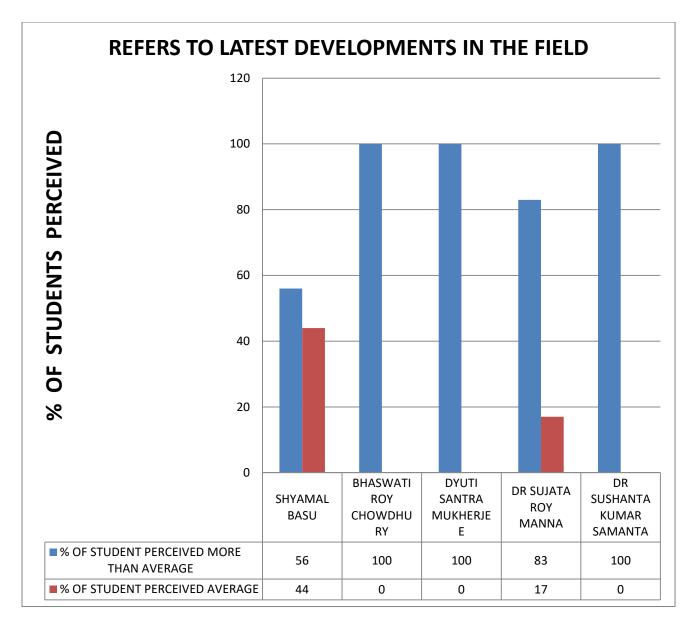

**COMMENT:** All Teachers refer to latest development in the field.

**COMMENT: All Teachers provide reading material or study** 

material.

**COMMENT: Majority of Teachers are having helping approach** 

towards varied academic interest of students.