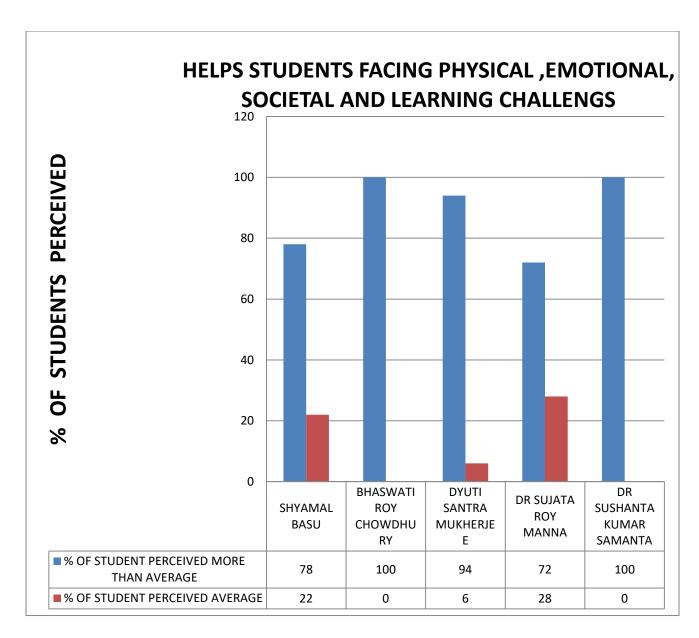

**COMMENT: All Teachers help all students equally.** 

COMMENT: All Teachers help students facing physical, emotional,

societal and learning challenges.

**COMMENT:** Majority of Teachers encourage/give information regarding future avenges of the subject.