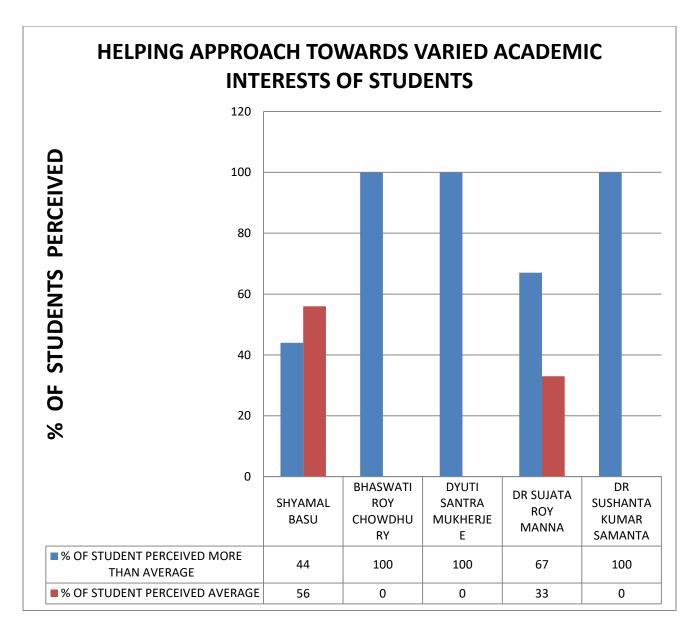

**COMMENT:** All Teachers refer to latest development in the field.

**COMMENT: All Teachers provide reading material or study** 

material.

**COMMENT: Majority of Teachers are having helping approach** 

towards varied academic interest of students.