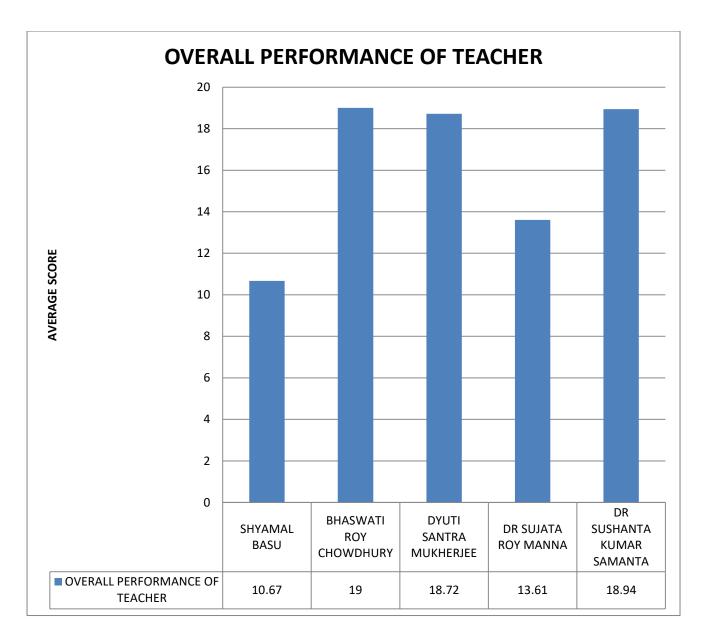

**COMMENT:** Bhaswati Roy Chowdhury is the best teacher in the Music department.