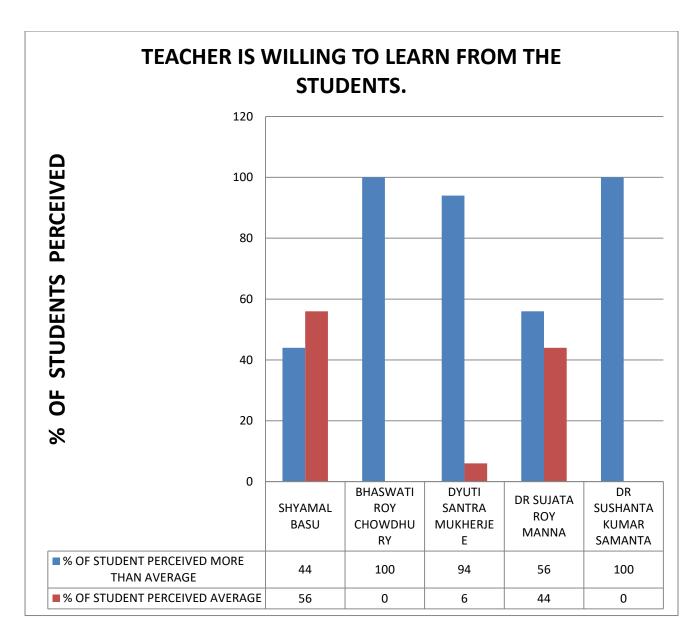

**COMMENT: All teachers respect the opinion of students** 

**COMMENT:** Majority of teachers are willing to learn from the

students.

**COMMENT:** All teachers maintain discipline without being too

strict.