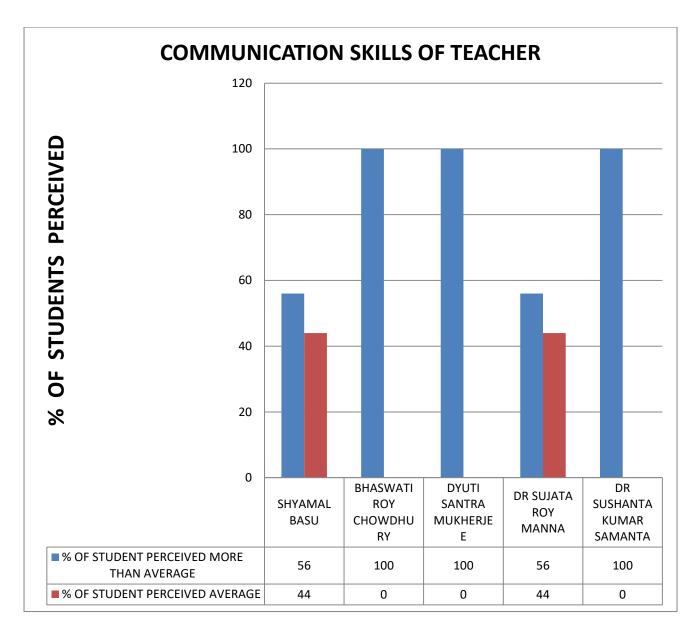

**COMMENT:** All Teachers are self confident.

**COMMENT: All Teachers are having very good communication** 

skills.

**COMMENT: All Teachers teach in an interest manner** 

**COMMENT:** All Teachers are audible.