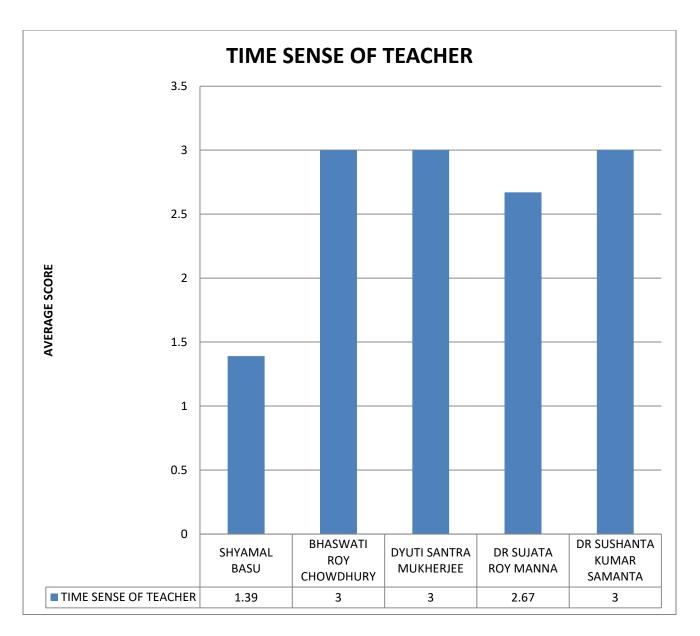

COMMENT: student can trust all the teacher and consider him or her as a role model.

COMMENT: student approach Majority of teachers in case of any problem faced by him/her.

COMMENT: Bhaswati Roy CHowdhury, Dyuti Santra Mukherjee & Dr Sushanta Kumar Samanta have the best time sense in the Music department.