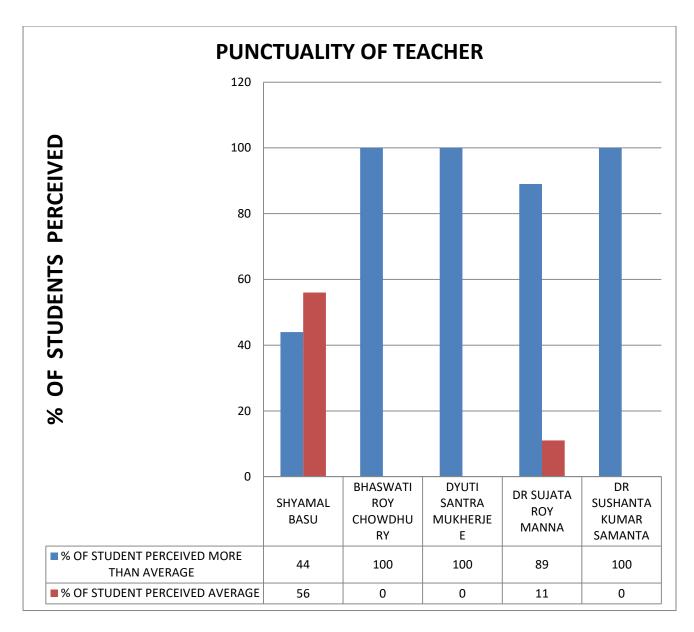

## 12. DEPARTMENT OF MUSIC

**COMMENT: Majority of Teachers are Punctual.** 

**COMMENT:** Majority of Teachers are regular.

**COMMENT:** All Teachers complete syllabus of course in time.

**COMMENT: All Teachers are focus on syllabus.** 

COMMENT: student can trust all the teacher and consider him or her as a role model.

COMMENT: student approach Majority of teachers in case of any problem faced by him/her.

COMMENT: Bhaswati Roy CHowdhury, Dyuti Santra Mukherjee & Dr Sushanta Kumar Samanta have the best time sense in the Music department.