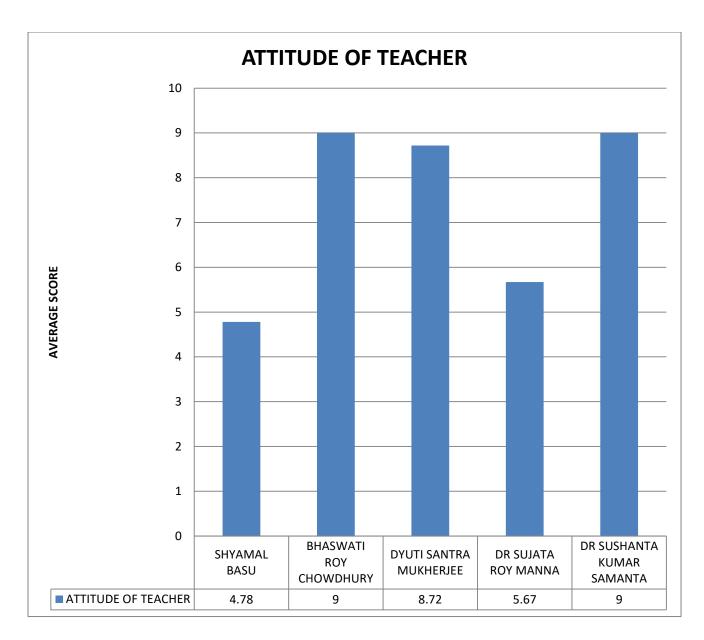

COMMENT: Bhaswati Roy Chowdhury & Dyuti Santra Mukherjee have the best subject command in the Music department.

COMMENT: Bhaswati Roy Chowdhury & Dr Sushanta Kumar Samanta have the best attitude in the Music department.