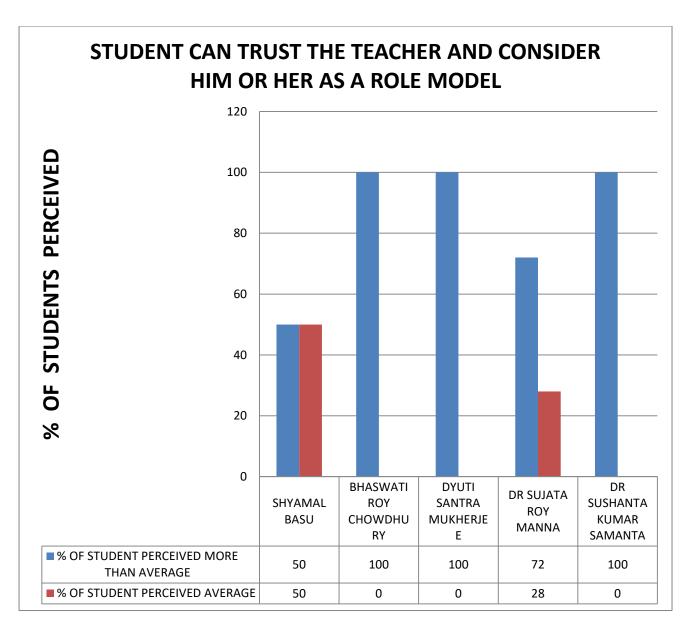

COMMENT: student can trust all the teacher and consider him or her as a role model.

COMMENT: student approach Majority of teachers in case of any problem faced by him/her.

COMMENT: Bhaswati Roy CHowdhury, Dyuti Santra Mukherjee & Dr Sushanta Kumar Samanta have the best time sense in the Music department.