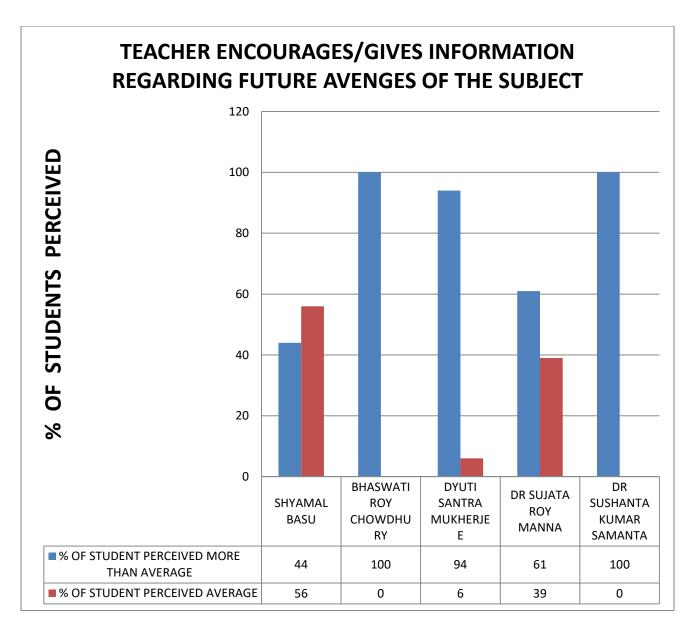

**COMMENT: All Teachers help all students equally.** 

COMMENT: All Teachers help students facing physical, emotional,

societal and learning challenges.

**COMMENT:** Majority of Teachers encourage/give information regarding future avenges of the subject.