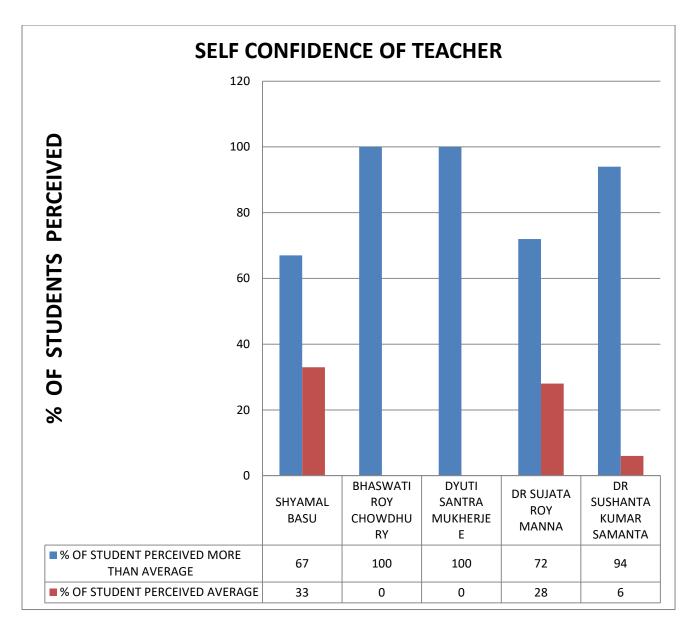

**COMMENT:** All Teachers are self confident.

**COMMENT: All Teachers are having very good communication** 

skills.

**COMMENT: All Teachers teach in an interest manner** 

**COMMENT:** All Teachers are audible.