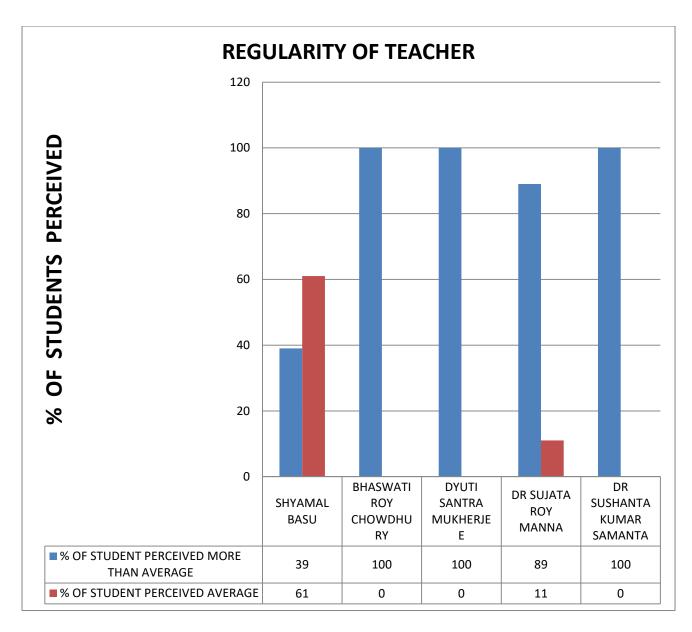

## 12. DEPARTMENT OF MUSIC

**COMMENT: Majority of Teachers are Punctual.** 

**COMMENT:** Majority of Teachers are regular.

**COMMENT:** All Teachers complete syllabus of course in time.

**COMMENT: All Teachers are focus on syllabus.** 

COMMENT: student can trust all the teacher and consider him or her as a role model.

COMMENT: student approach Majority of teachers in case of any problem faced by him/her.

COMMENT: Bhaswati Roy CHowdhury, Dyuti Santra Mukherjee & Dr Sushanta Kumar Samanta have the best time sense in the Music department.