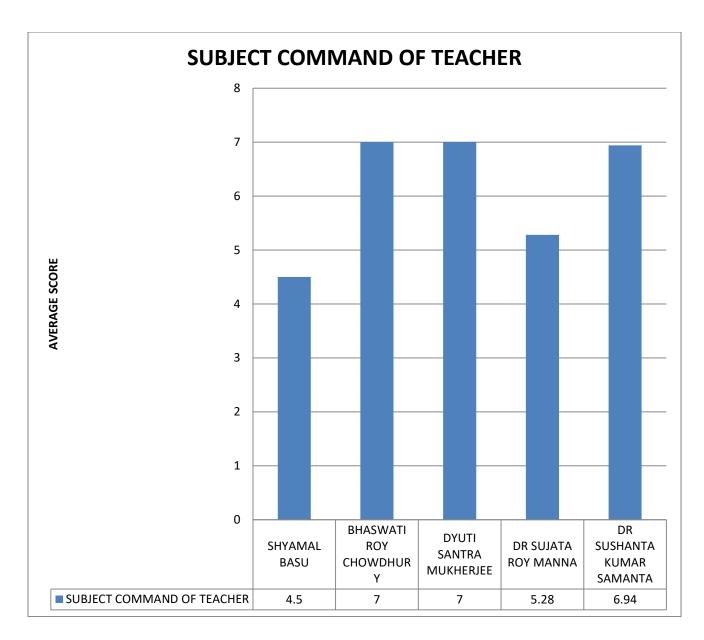

COMMENT: Bhaswati Roy Chowdhury & Dyuti Santra Mukherjee have the best subject command in the Music department.

COMMENT: Bhaswati Roy Chowdhury & Dr Sushanta Kumar Samanta have the best attitude in the Music department.