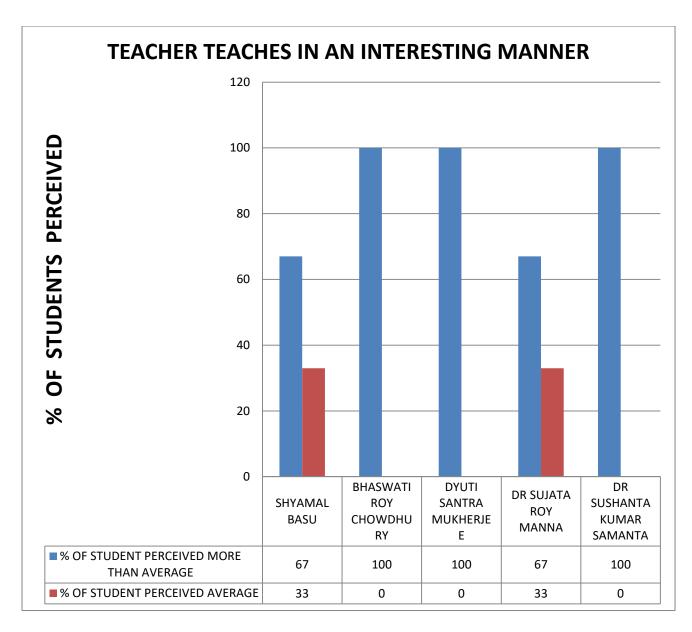

**COMMENT:** All Teachers are self confident.

**COMMENT: All Teachers are having very good communication** 

skills.

**COMMENT: All Teachers teach in an interest manner** 

**COMMENT:** All Teachers are audible.