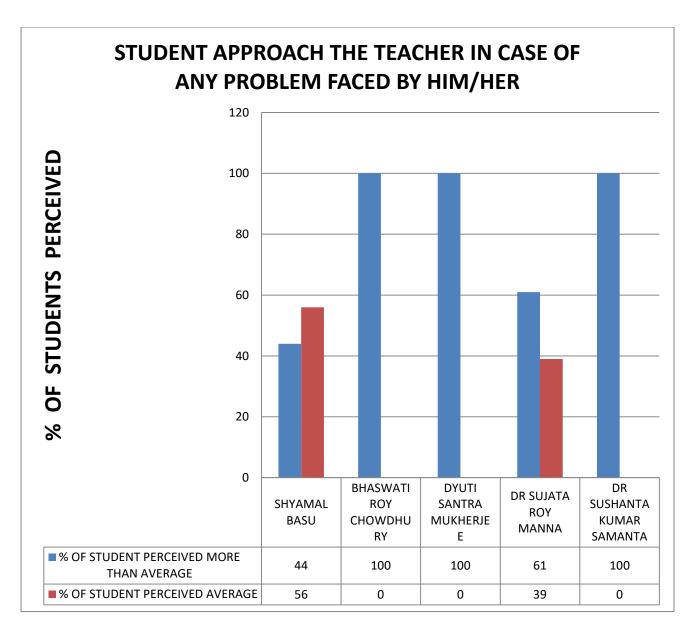

COMMENT: student can trust all the teacher and consider him or her as a role model.

COMMENT: student approach Majority of teachers in case of any problem faced by him/her.

COMMENT: Bhaswati Roy CHowdhury, Dyuti Santra Mukherjee & Dr Sushanta Kumar Samanta have the best time sense in the Music department.