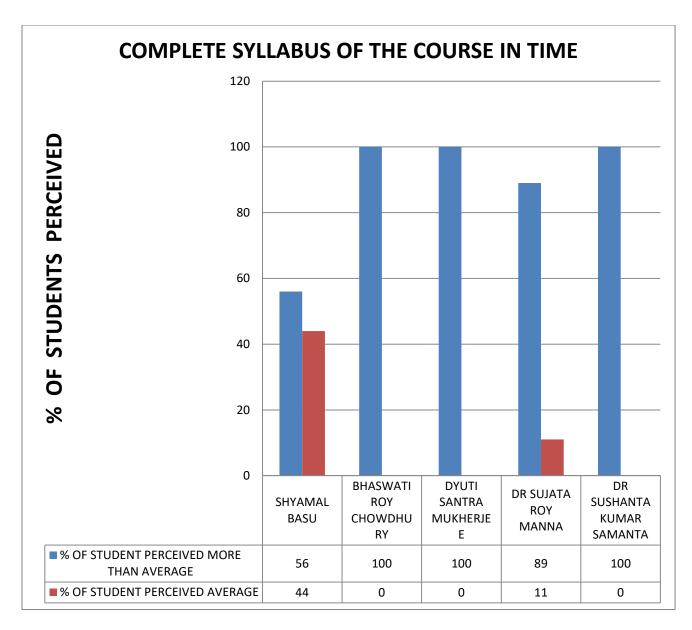

## 12. DEPARTMENT OF MUSIC

**COMMENT: Majority of Teachers are Punctual.** 

**COMMENT:** Majority of Teachers are regular.

**COMMENT:** All Teachers complete syllabus of course in time.

**COMMENT: All Teachers are focus on syllabus.** 