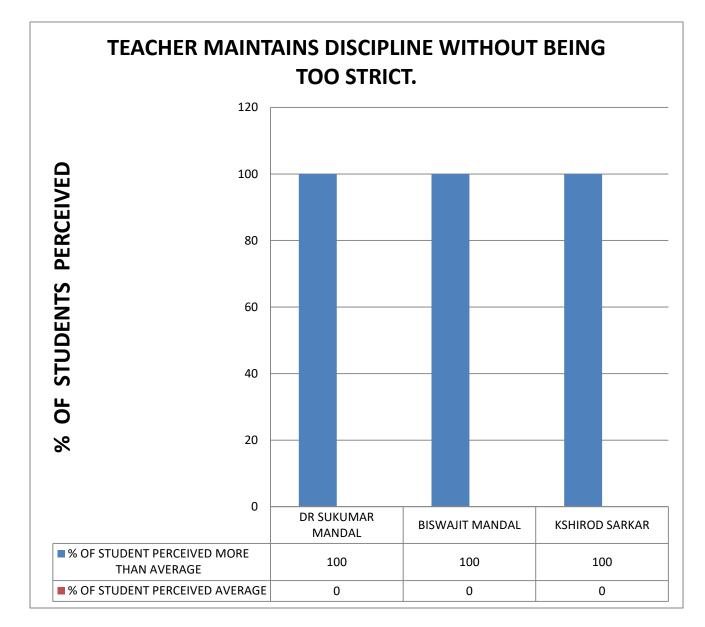

### **COMMENT:** All teachers respect the opinion of students

**COMMENT:** All teachers are willing to learn from the students.

**COMMENT:** All teachers maintain discipline without being too strict.

**COMMENT:** student can trust all the teacher and consider him or her as a role model.