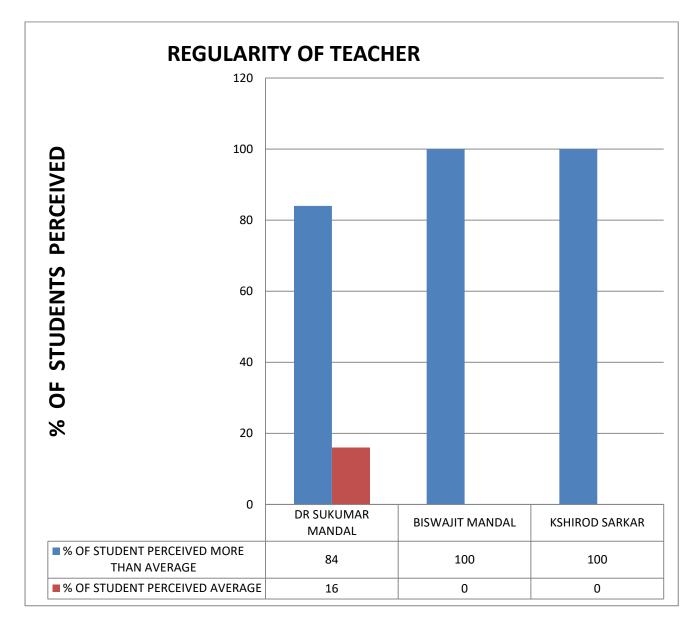

# **10. DEPARTMENT OF MATHEMATICS (PG)**

**COMMENT: All Teachers are Punctual.** 

COMMENT: All Teachers are regular.

**COMMENT:** All Teachers complete syllabus of course in time.

**COMMENT:** All Teachers are focus on syllabus.