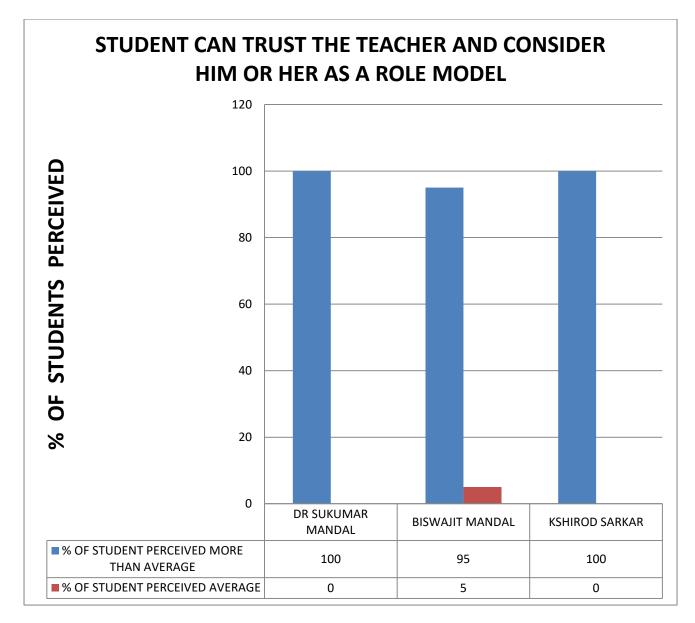

### **COMMENT:** All teachers respect the opinion of students

**COMMENT:** All teachers are willing to learn from the students.

**COMMENT:** All teachers maintain discipline without being too strict.

**COMMENT:** student can trust all the teacher and consider him or her as a role model.