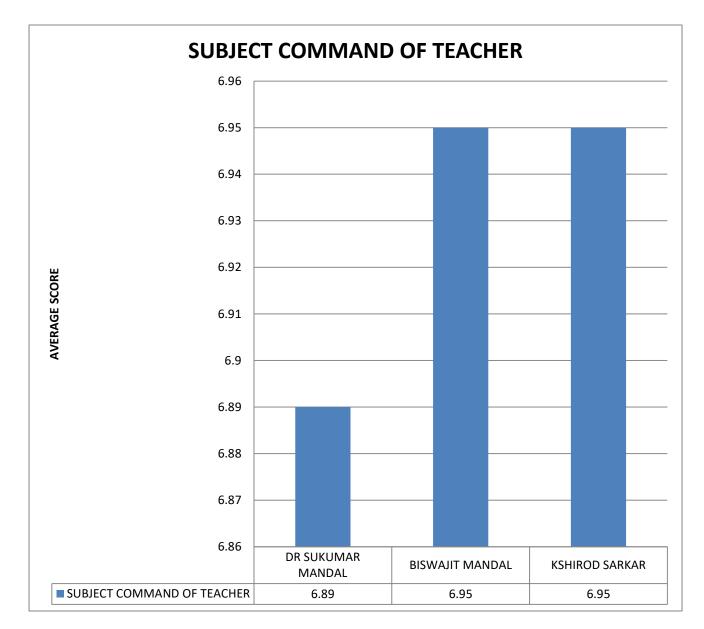

**COMMENT:** student approach all the teacher in case of any problem faced by him/her.

**COMMENT:** Biswajit Mandal has the best time sense in the Mathematics (PG) department.

**COMMENT:** Biswajit Mandal & Kshirod Sarkar have the best subject command in the Mathematics (PG) department.