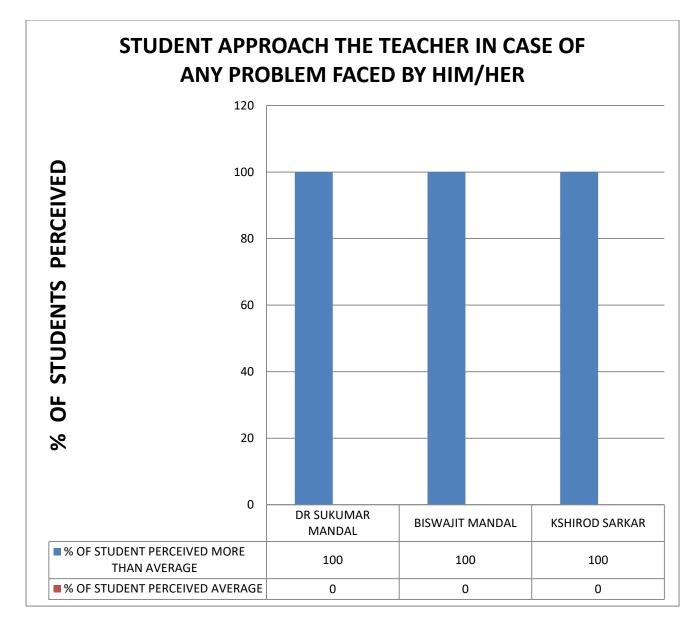

**COMMENT:** student approach all the teacher in case of any problem faced by him/her.

**COMMENT:** Biswajit Mandal has the best time sense in the Mathematics (PG) department.

**COMMENT:** Biswajit Mandal & Kshirod Sarkar have the best subject command in the Mathematics (PG) department.