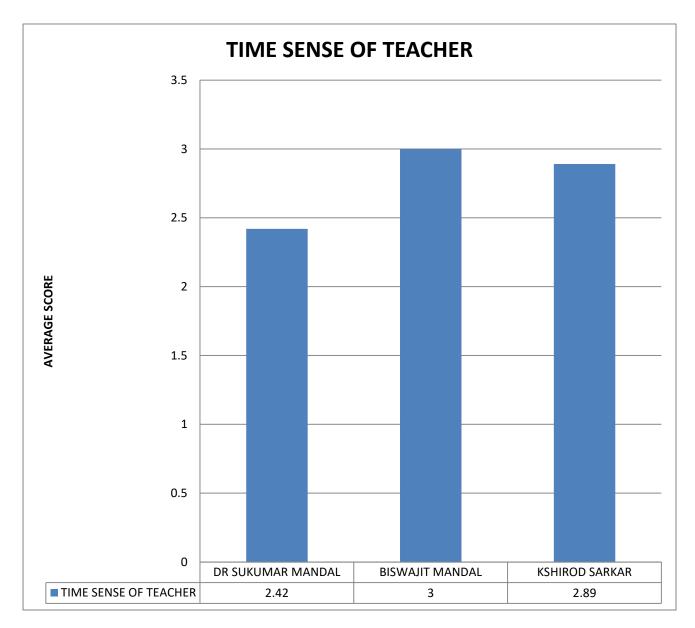

**COMMENT:** student approach all the teacher in case of any problem faced by him/her.

**COMMENT:** Biswajit Mandal has the best time sense in the Mathematics (PG) department.

**COMMENT:** Biswajit Mandal & Kshirod Sarkar have the best subject command in the Mathematics (PG) department.