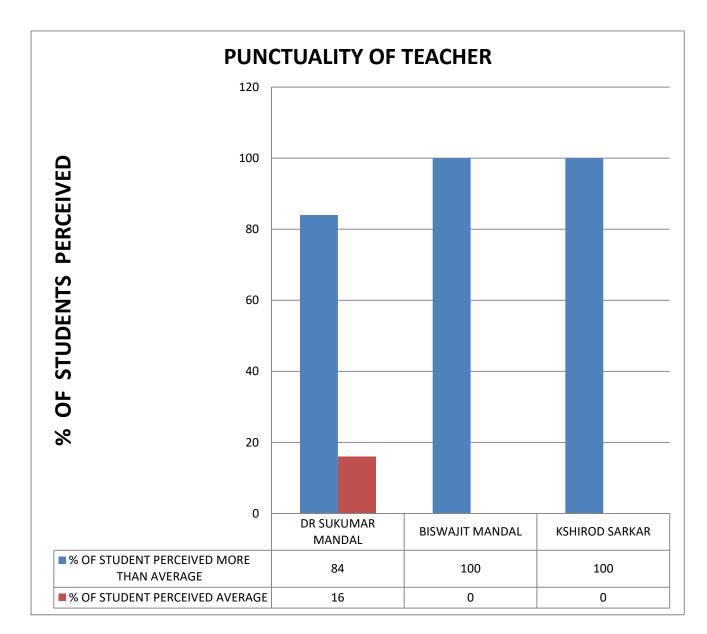

# **10. DEPARTMENT OF MATHEMATICS (PG)**

**COMMENT: All Teachers are Punctual.** 

COMMENT: All Teachers are regular.

**COMMENT:** All Teachers complete syllabus of course in time.

**COMMENT:** All Teachers are focus on syllabus.