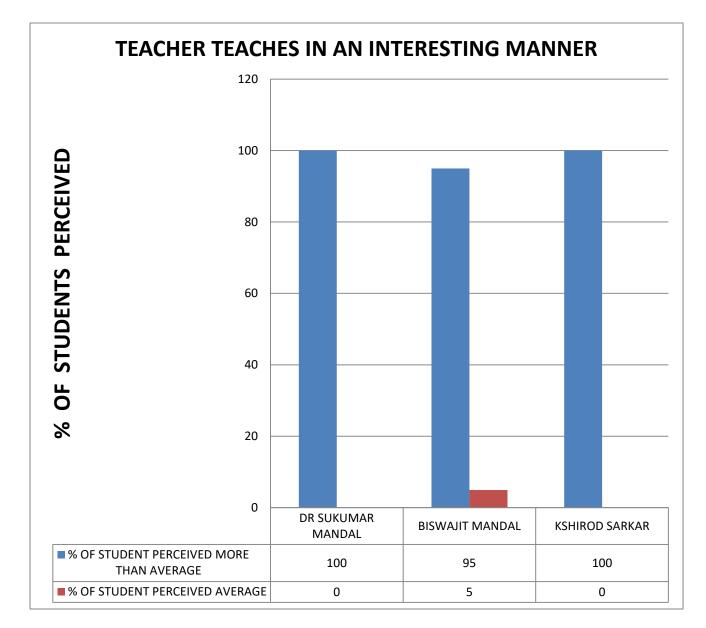

#### **COMMENT:** All Teachers teach in an interest manner

COMMENT: All Teachers are audible.