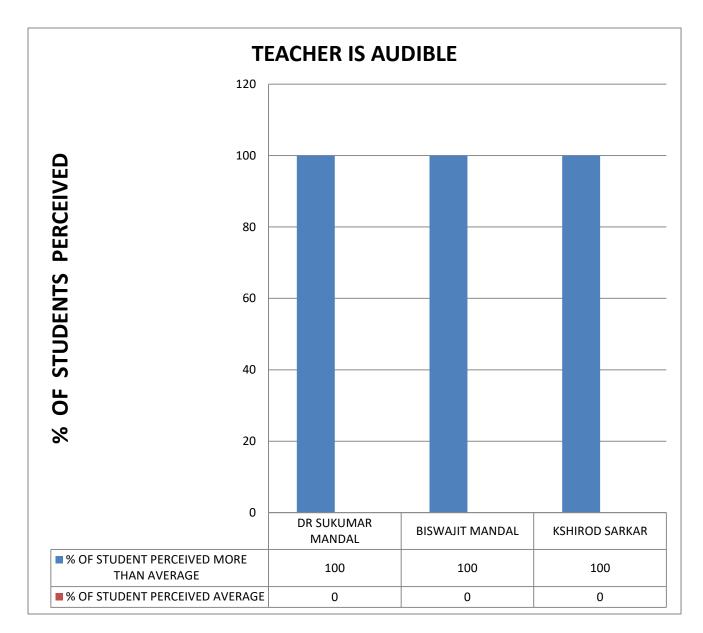

#### **COMMENT:** All Teachers teach in an interest manner

COMMENT: All Teachers are audible.