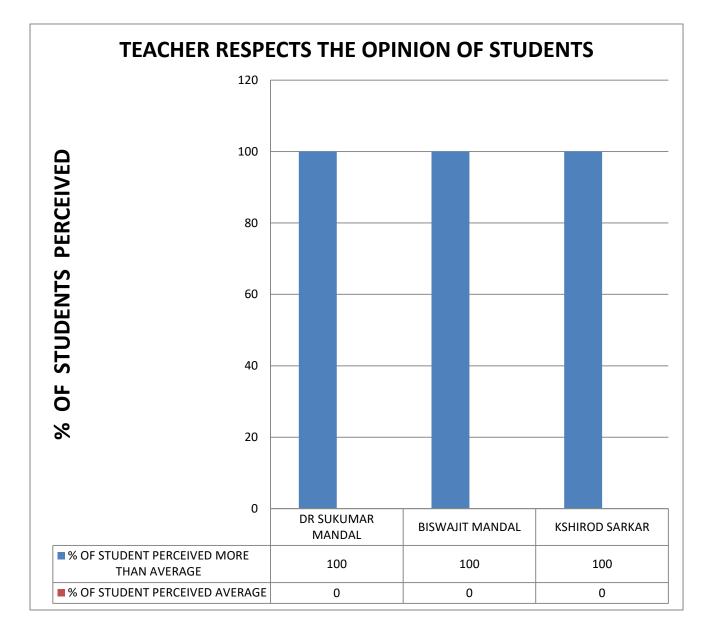

### **COMMENT:** All teachers respect the opinion of students

**COMMENT:** All teachers are willing to learn from the students.

**COMMENT:** All teachers maintain discipline without being too strict.

**COMMENT:** student can trust all the teacher and consider him or her as a role model.