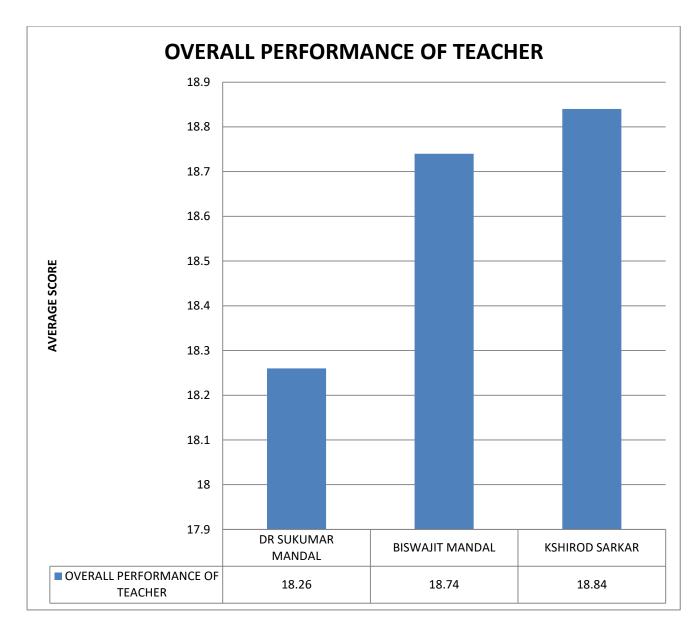

**COMMENT:** Kshirod Sarkar has the best attitude in the Mathematics (PG) department.

**COMMENT:** Kshirod Sarkar is the best teacher in the Mathematics (PG) department.