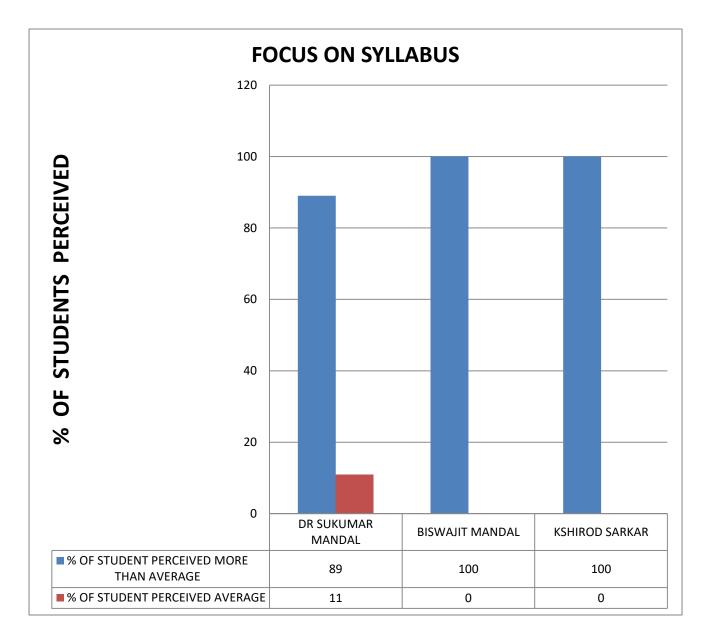

# **10. DEPARTMENT OF MATHEMATICS (PG)**

**COMMENT: All Teachers are Punctual.** 

COMMENT: All Teachers are regular.

**COMMENT:** All Teachers complete syllabus of course in time.

**COMMENT:** All Teachers are focus on syllabus.