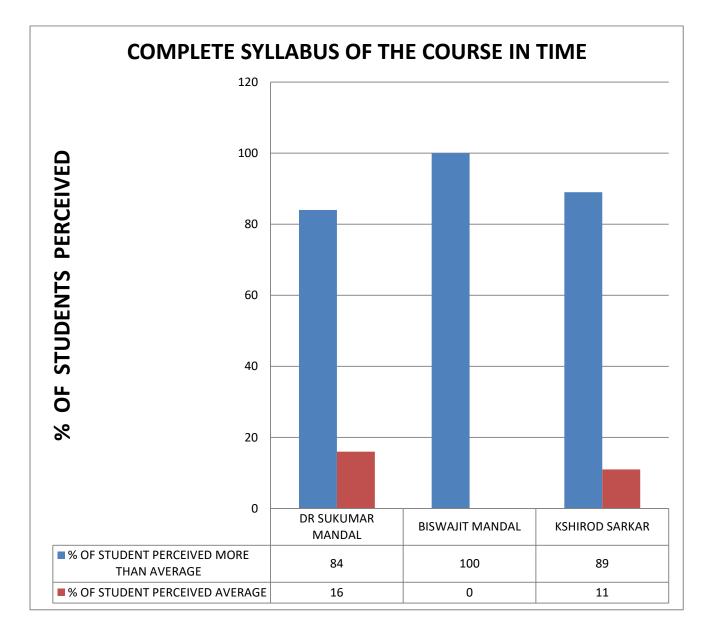

# **10. DEPARTMENT OF MATHEMATICS (PG)**

**COMMENT: All Teachers are Punctual.** 

COMMENT: All Teachers are regular.

**COMMENT:** All Teachers complete syllabus of course in time.

**COMMENT:** All Teachers are focus on syllabus.