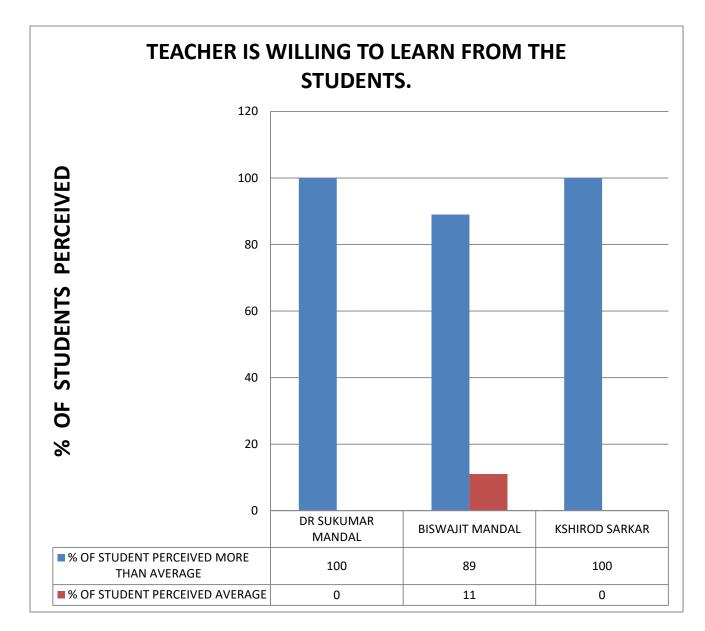

### **COMMENT:** All teachers respect the opinion of students

**COMMENT:** All teachers are willing to learn from the students.

**COMMENT:** All teachers maintain discipline without being too strict.

**COMMENT:** student can trust all the teacher and consider him or her as a role model.