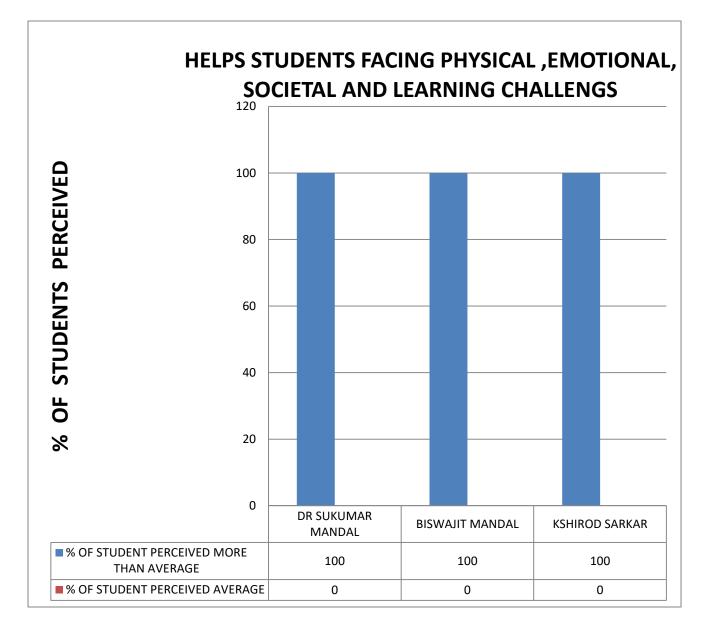

**COMMENT:** All Teachers help all students equally.

COMMENT: All Teachers help students facing physical, emotional, societal and learning challenges .

**COMMENT:** All Teachers encourage/give information regarding future avenges of the subject.