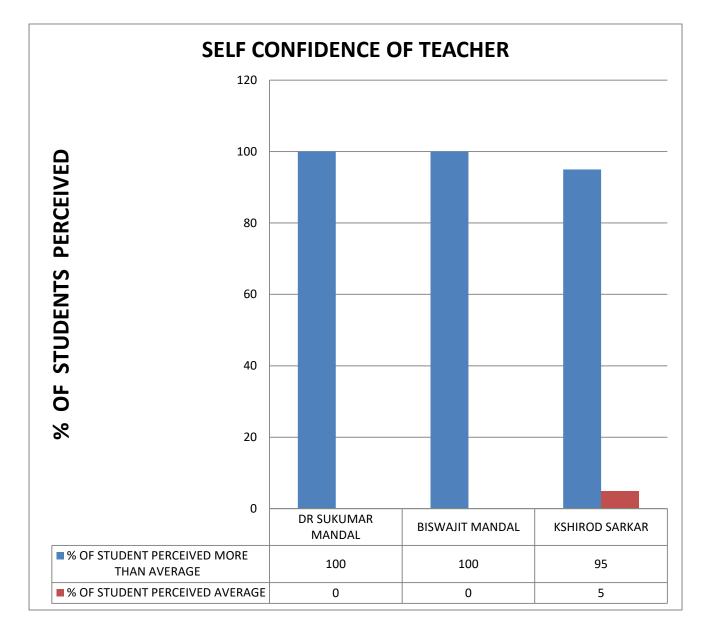

## **RAJA NARENDRA LAL WOMEN'S COLLEGE**

(AUTONOMOUS)

FEEDBACK ANALYSIS OF TEACHER BY STUDENTS

# **10. DEPARTMENT OF MATHEMATICS (PG)**



**COMMENT: All Teachers are Punctual.** 



COMMENT: All Teachers are regular.



**COMMENT:** All Teachers complete syllabus of course in time.



**COMMENT:** All Teachers are focus on syllabus.



COMMENT: All Teachers are self confident.



## COMMENT: All Teachers are having very good communication skills.



#### **COMMENT:** All Teachers teach in an interest manner



COMMENT: All Teachers are audible.



#### **COMMENT:** All Teachers refer to latest development in the field.



COMMENT: All Teachers provide reading material or study material.



**COMMENT:** All Teachers are having helping approach towards varied academic interest of students.



**COMMENT:** All Teachers help all students equally.



COMMENT: All Teachers help students facing physical, emotional, societal and learning challenges .



**COMMENT:** All Teachers encourage/give information regarding future avenges of the subject.



### **COMMENT:** All teachers respect the opinion of students



**COMMENT:** A