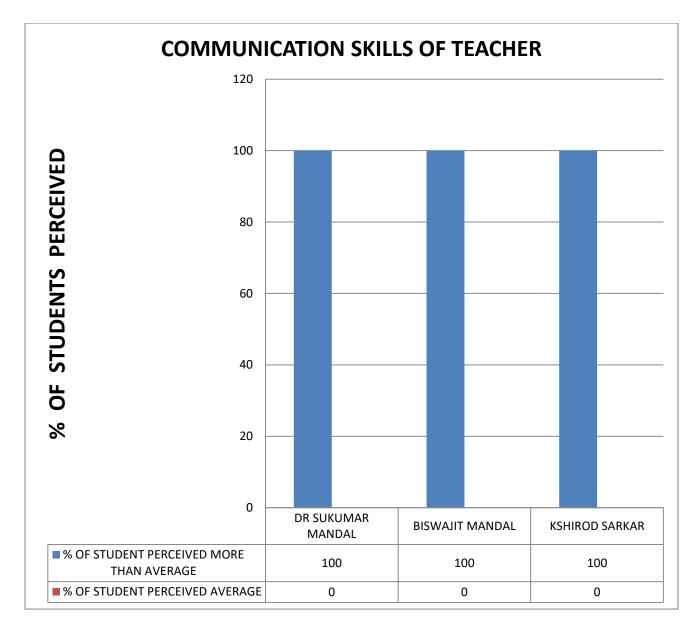

## **RAJA NARENDRA LAL WOMEN'S COLLEGE**

(AUTONOMOUS)

FEEDBACK ANALYSIS OF TEACHER BY STUDENTS

# **10. DEPARTMENT OF MATHEMATICS (PG)**



**COMMENT: All Teachers are Punctual.** 



COMMENT: All Teachers are regular.



**COMMENT:** All Teachers complete syllabus of course in time.



**COMMENT:** All Teachers are focus on syllabus.



COMMENT: All Teachers are self confident.



## COMMENT: All Teachers are having very good communication skills.



#### **COMMENT:** All Teachers teach in an interest manner



COMMENT: All Teachers are audible.



#### **COMMENT:** All Teachers refer to latest development in the field.



COMMENT: All Teachers provide reading material or study material.



**COMMENT:** All Teachers are having helping approach towards varied academic interest of students.



**COMMENT:** All Teachers help all students equally.



COMMENT: All Teachers help students facing physical, emotional, societal and learning challenges .



**COMMENT:** All Teachers encourage/give information regarding future avenges of the subject.



### **COMMENT:** All teachers respect the opinion of students



**COMMENT:** All teachers are willing to learn from the stu