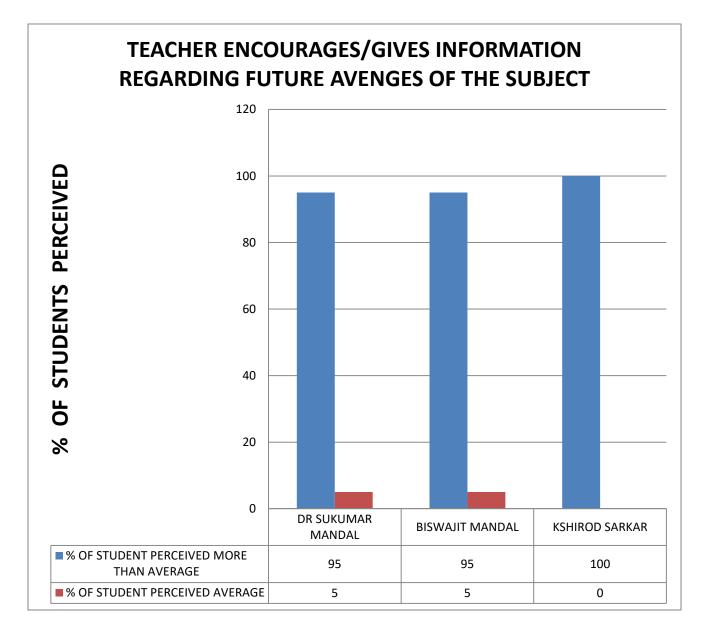

**COMMENT:** All Teachers help all students equally.

COMMENT: All Teachers help students facing physical, emotional, societal and learning challenges .

**COMMENT:** All Teachers encourage/give information regarding future avenges of the subject.