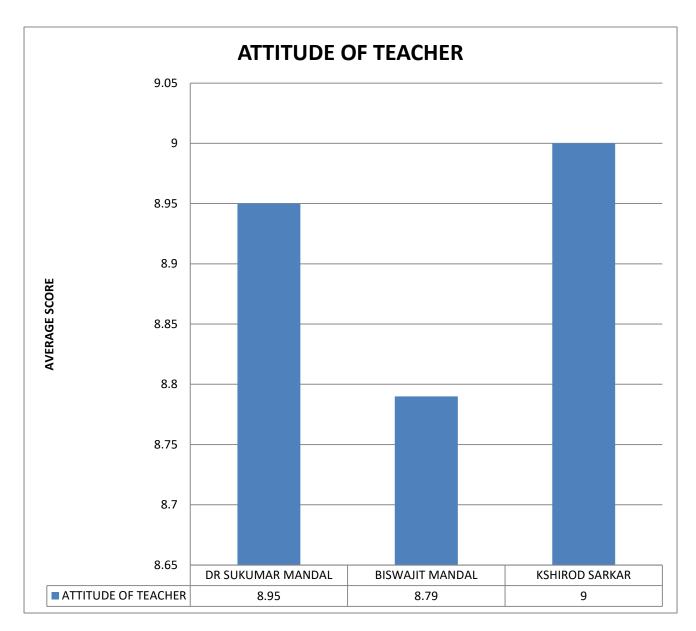

**COMMENT:** Kshirod Sarkar has the best attitude in the Mathematics (PG) department.

**COMMENT:** Kshirod Sarkar is the best teacher in the Mathematics (PG) department.