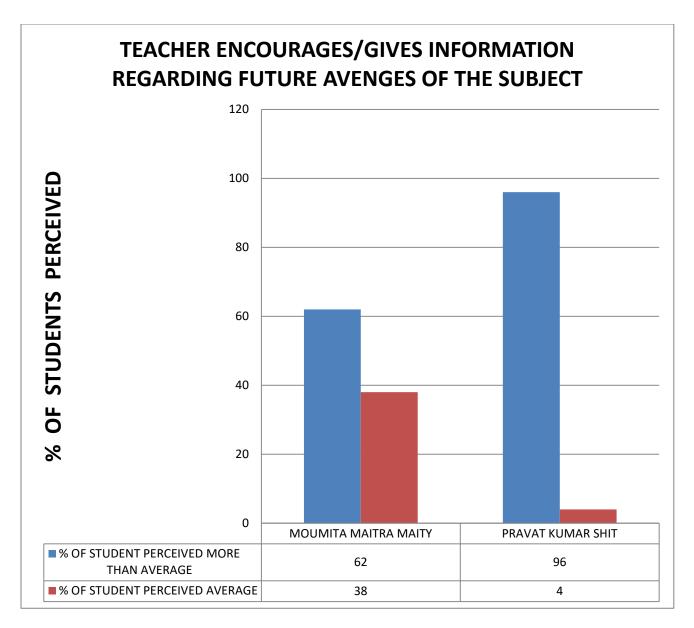

**COMMENT: All Teachers help all students equally.** 

COMMENT: All Teachers help students facing physical, emotional, societal and learning challenges .

**COMMENT:** All Teachers encourage/give information regarding future avenges of the subject.