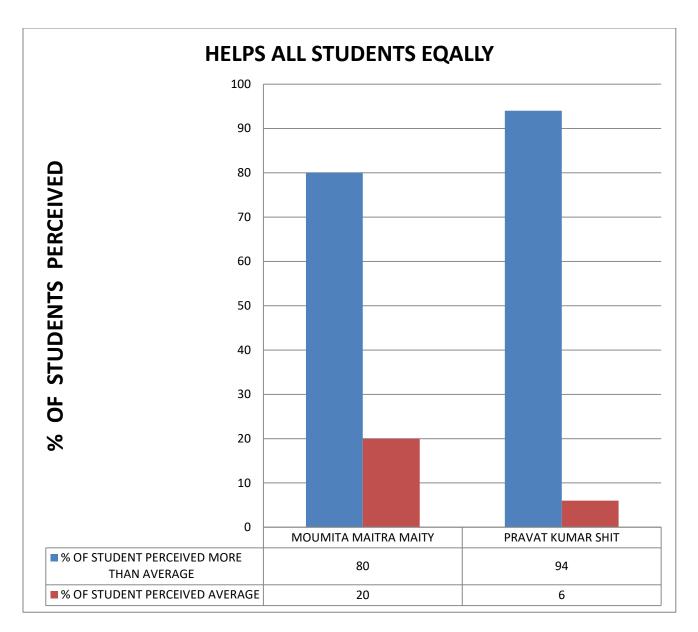

**COMMENT: All Teachers help all students equally.** 

COMMENT: All Teachers help students facing physical, emotional, societal and learning challenges .

**COMMENT:** All Teachers encourage/give information regarding future avenges of the subject.