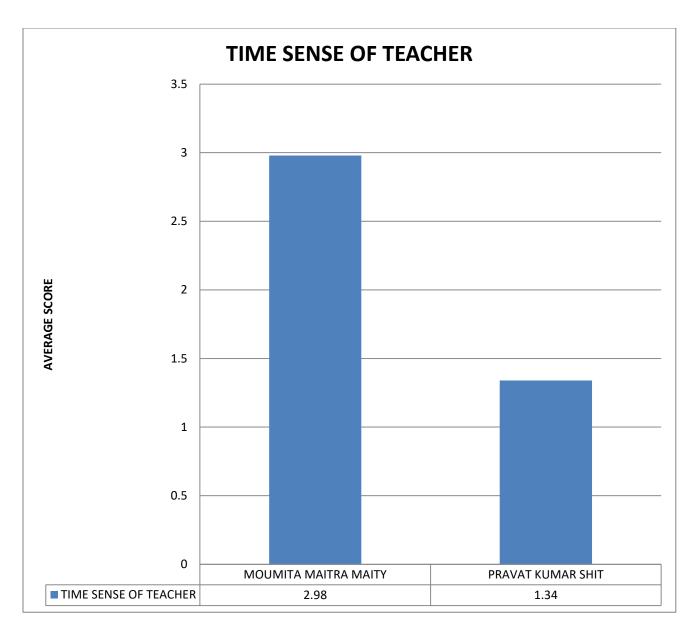

COMMENT: student approach all the teacher in case of any problem faced by him/her.

COMMENT: Moumita Maitra Maity has the best time sense in the Geography department.

COMMENT: Moumita Maitra Maity has the best subject command in the Geography department.