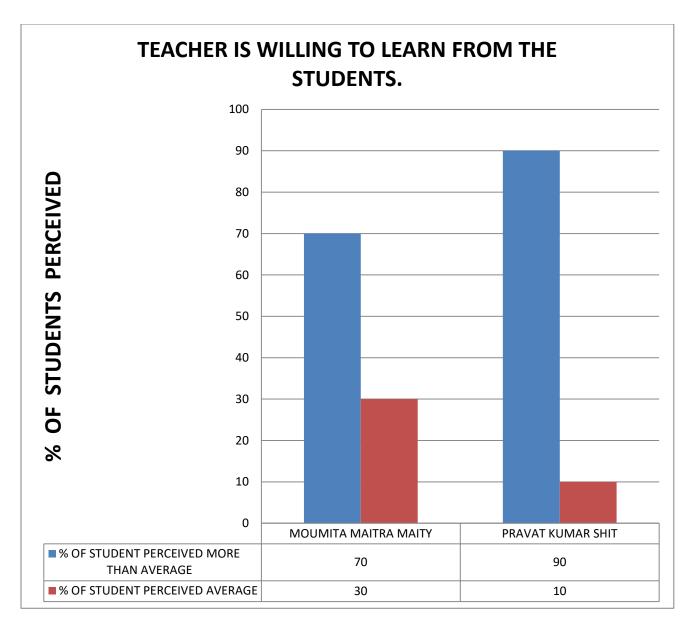

**COMMENT: All teachers respect the opinion of students** 

**COMMENT:** All teachers are willing to learn from the students.

**COMMENT:** All teachers maintain discipline without being too strict.

COMMENT: student can trust all the teacher and consider him or her as a role model.