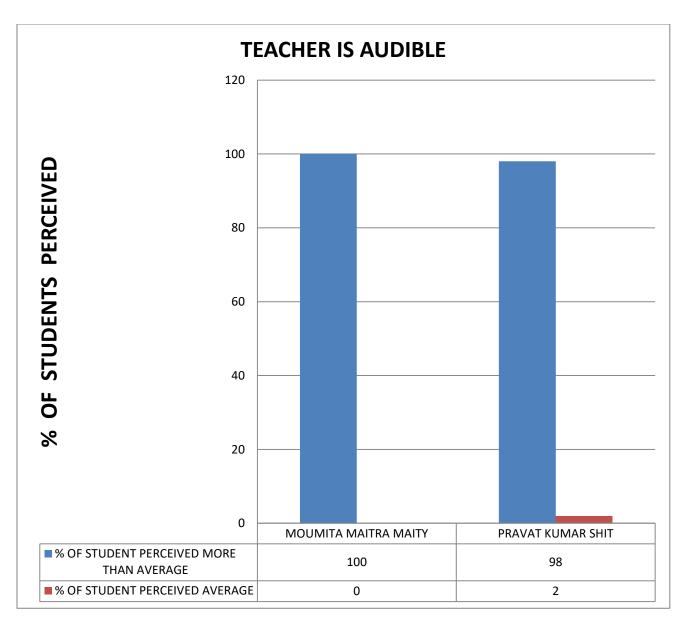

**COMMENT:** All Teachers are self confident.

**COMMENT:** All Teachers are having very good communication skills.

**COMMENT: All Teachers teach in an interest manner** 

**COMMENT: All Teachers are audible.** 