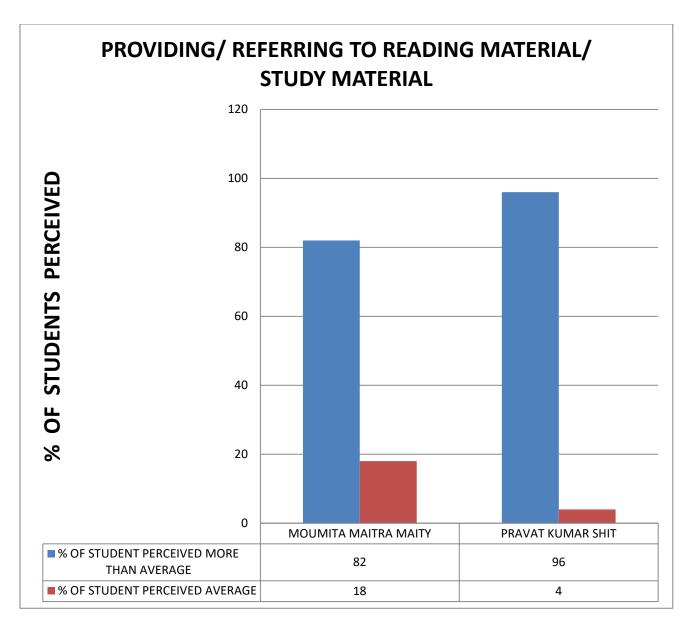

**COMMENT:** All Teachers refer to latest development in the field.

**COMMENT:** All Teachers provide reading material or study material.

COMMENT: All Teachers are having helping approach towards varied academic interest of students.