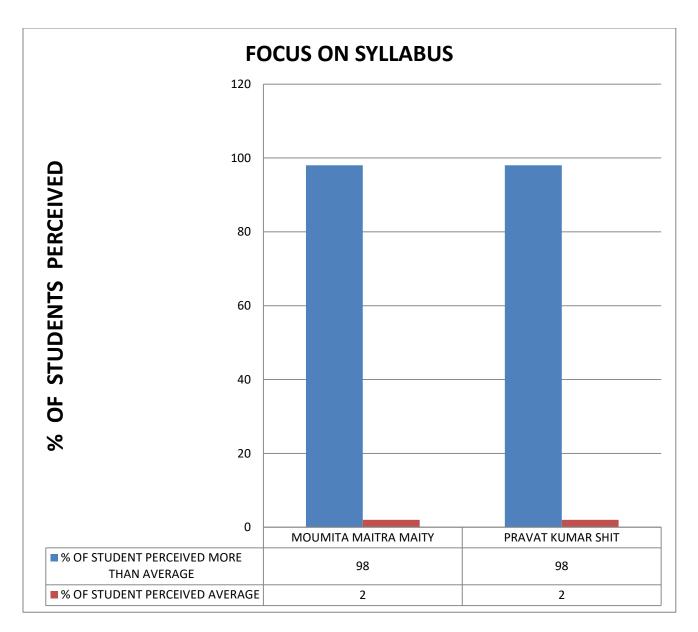

## 7. DEPARTMENT OF GEOGRAPHY

**COMMENT: All Teachers are Punctual.** 

**COMMENT: All Teachers are regular.** 

**COMMENT:** All Teachers complete syllabus of course in time.

**COMMENT: All Teachers are focus on syllabus.** 