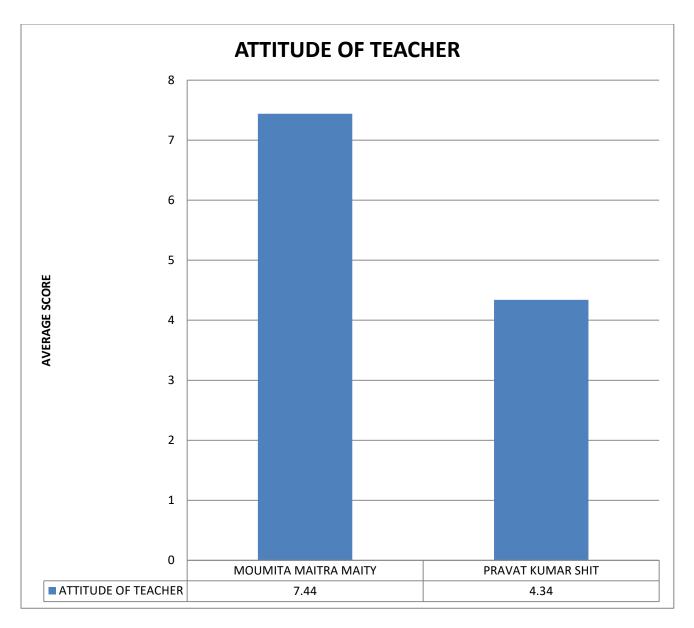

COMMENT: Moumita Maitra Maity has the best attitude in the Geography department.

COMMENT: Moumita Maitra Maity is the best teacher in the Geography department.