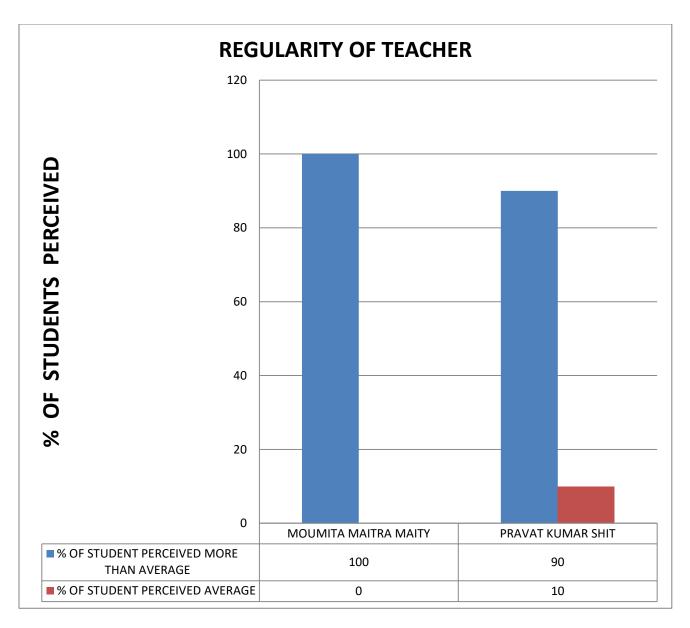

## 7. DEPARTMENT OF GEOGRAPHY

**COMMENT: All Teachers are Punctual.** 

**COMMENT: All Teachers are regular.** 

**COMMENT:** All Teachers complete syllabus of course in time.

**COMMENT: All Teachers are focus on syllabus.** 

COMMENT: student approach all the teacher in case of any problem faced by him/her.

COMMENT: Moumita Maitra Maity has the best time sense in the Geography department.

COMMENT: Moumita Maitra Maity has the best subject command in the Geography department.