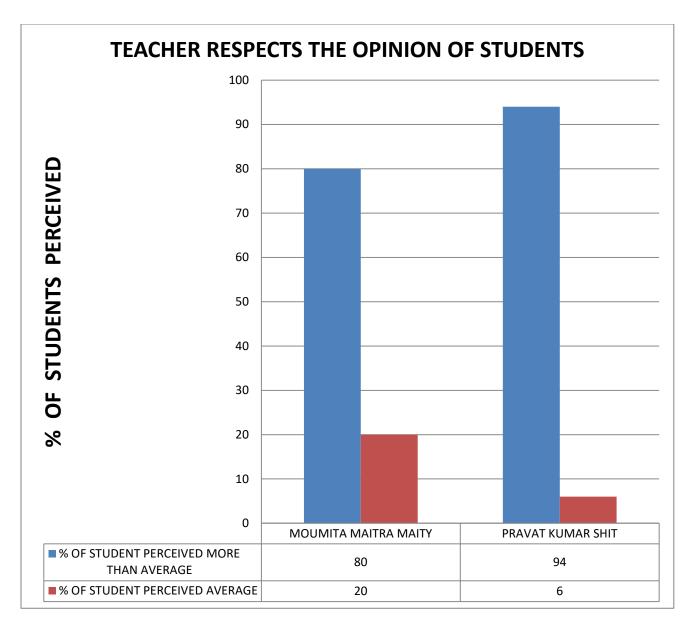

**COMMENT: All teachers respect the opinion of students** 

**COMMENT:** All teachers are willing to learn from the students.

**COMMENT:** All teachers maintain discipline without being too strict.

COMMENT: student can trust all the teacher and consider him or her as a role model.