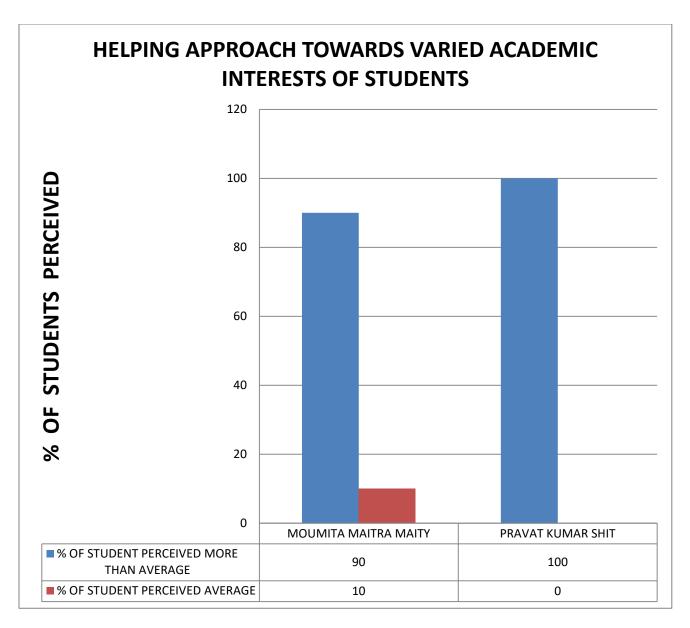

**COMMENT:** All Teachers refer to latest development in the field.

**COMMENT:** All Teachers provide reading material or study material.

COMMENT: All Teachers are having helping approach towards varied academic interest of students.