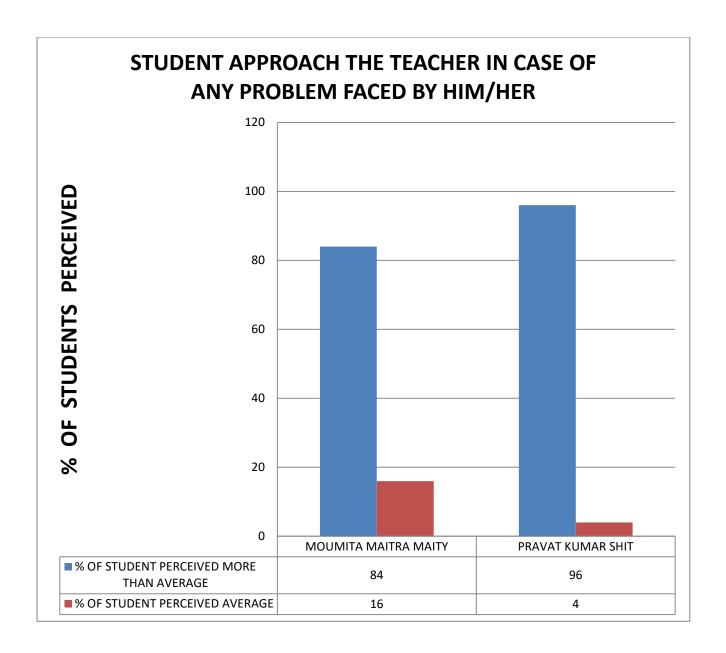

COMMENT: student approach all the teacher in case of any problem faced by him/her.

COMMENT: Moumita Maitra Maity has the best time sense in the Geography department.

COMMENT: Moumita Maitra Maity has the best subject command in the Geography department.