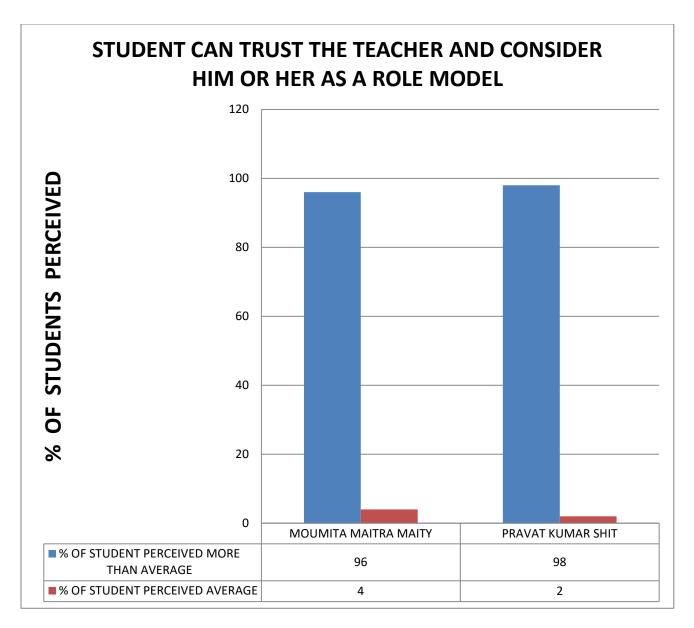

**COMMENT: All teachers respect the opinion of students** 

**COMMENT:** All teachers are willing to learn from the students.

**COMMENT:** All teachers maintain discipline without being too strict.

COMMENT: student can trust all the teacher and consider him or her as a role model.