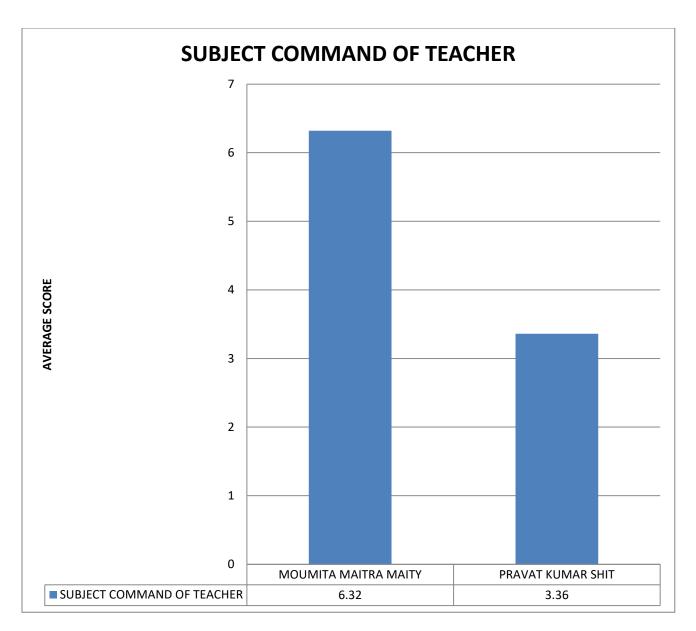

COMMENT: student approach all the teacher in case of any problem faced by him/her.

COMMENT: Moumita Maitra Maity has the best time sense in the Geography department.

COMMENT: Moumita Maitra Maity has the best subject command in the Geography department.