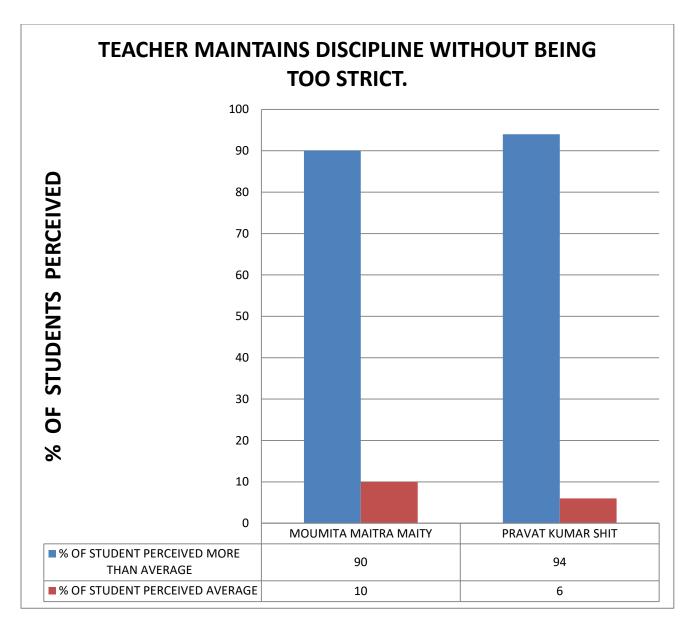

**COMMENT: All teachers respect the opinion of students** 

**COMMENT:** All teachers are willing to learn from the students.

**COMMENT:** All teachers maintain discipline without being too strict.

COMMENT: student can trust all the teacher and consider him or her as a role model.