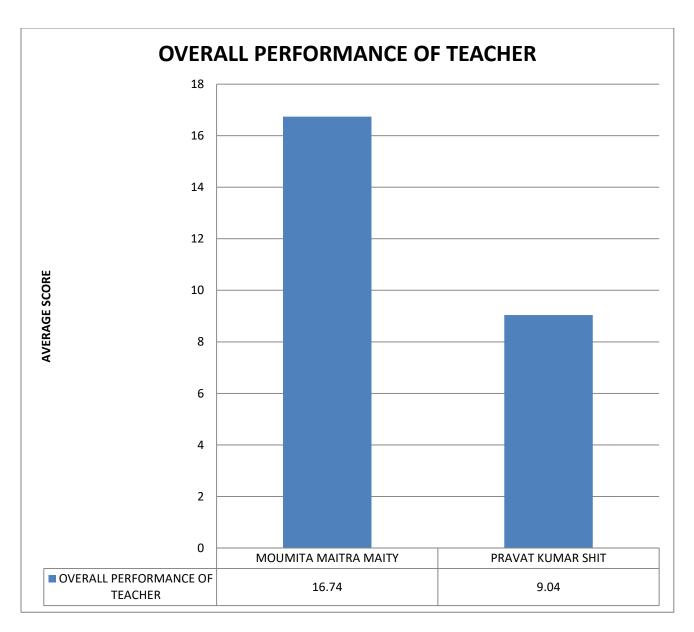

COMMENT: Moumita Maitra Maity has the best attitude in the Geography department.

COMMENT: Moumita Maitra Maity is the best teacher in the Geography department.