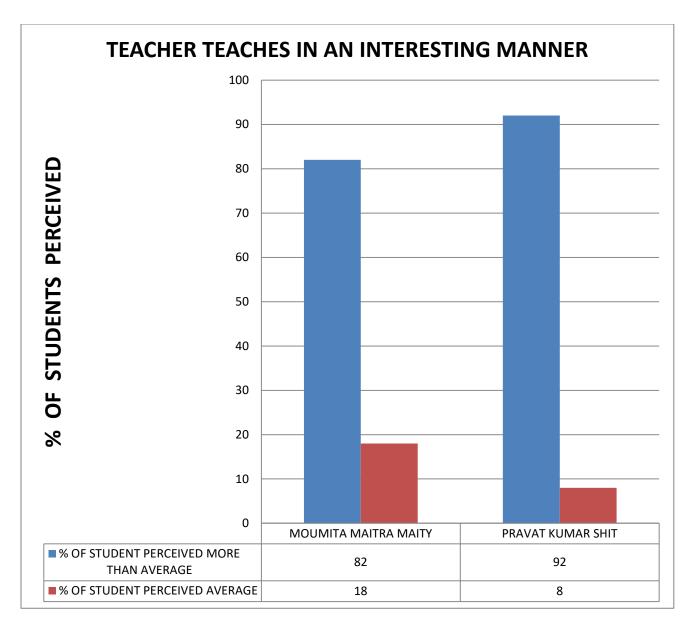

**COMMENT:** All Teachers are self confident.

**COMMENT:** All Teachers are having very good communication skills.

**COMMENT: All Teachers teach in an interest manner** 

**COMMENT: All Teachers are audible.** 