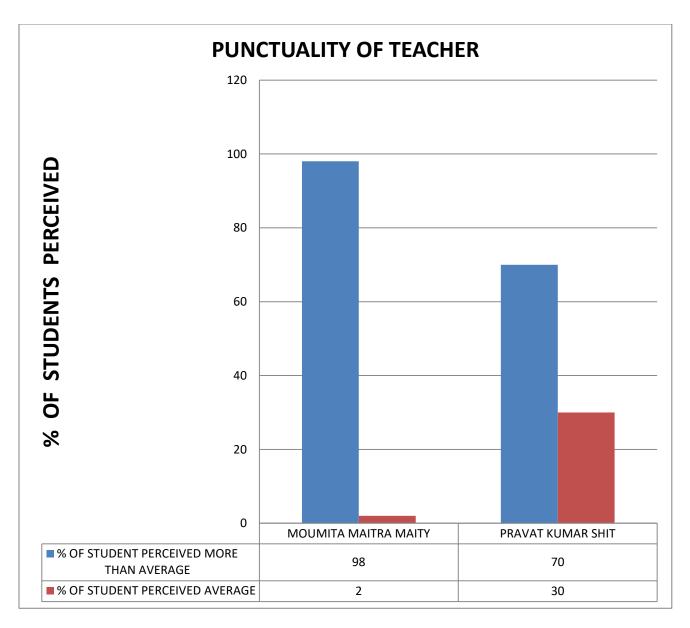

## 7. DEPARTMENT OF GEOGRAPHY

**COMMENT: All Teachers are Punctual.** 

**COMMENT: All Teachers are regular.** 

**COMMENT:** All Teachers complete syllabus of course in time.

**COMMENT: All Teachers are focus on syllabus.** 

COMMENT: student approach all the teacher in case of any problem faced by him/her.

COMMENT: Moumita Maitra Maity has the best time sense in the Geography department.

COMMENT: Moumita Maitra Maity has the best subject command in the Geography department.