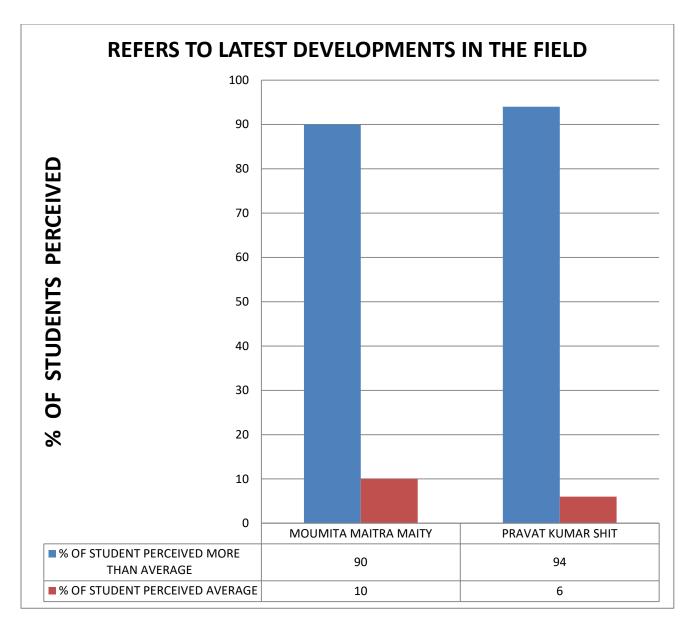

**COMMENT:** All Teachers refer to latest development in the field.

**COMMENT:** All Teachers provide reading material or study material.

COMMENT: All Teachers are having helping approach towards varied academic interest of students.