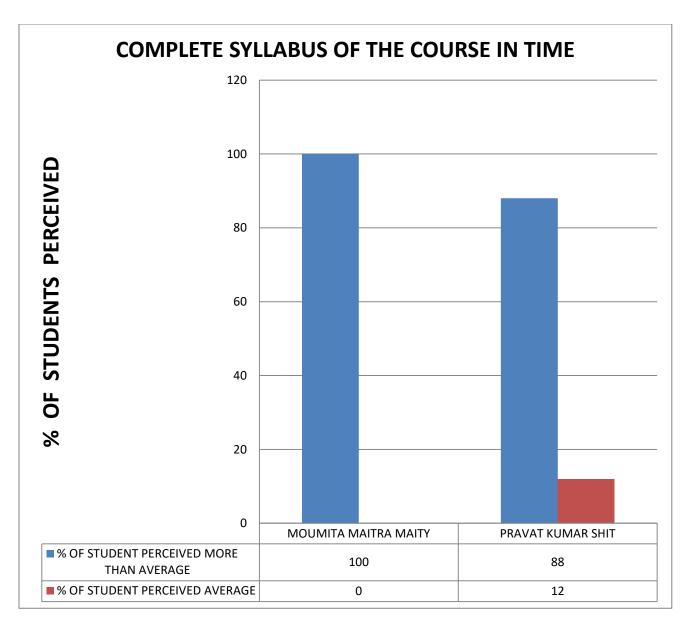

## 7. DEPARTMENT OF GEOGRAPHY

**COMMENT: All Teachers are Punctual.** 

**COMMENT: All Teachers are regular.** 

**COMMENT:** All Teachers complete syllabus of course in time.

**COMMENT: All Teachers are focus on syllabus.** 