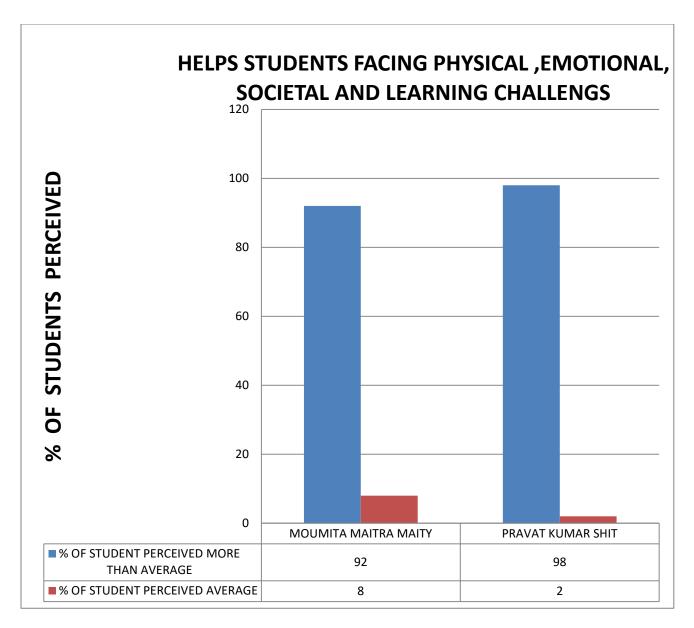

**COMMENT: All Teachers help all students equally.** 

COMMENT: All Teachers help students facing physical, emotional, societal and learning challenges .

**COMMENT:** All Teachers encourage/give information regarding future avenges of the subject.