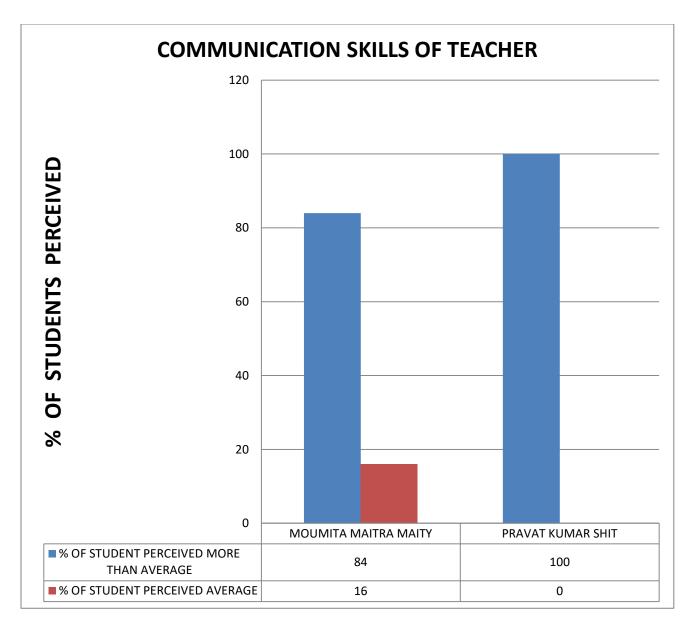

**COMMENT:** All Teachers are self confident.

**COMMENT:** All Teachers are having very good communication skills.

**COMMENT: All Teachers teach in an interest manner** 

**COMMENT: All Teachers are audible.** 