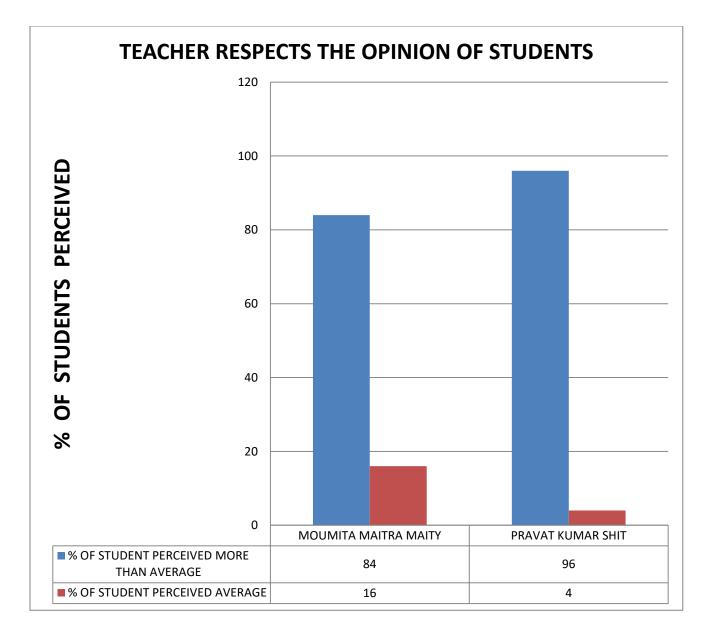

# **COMMENT:** All teachers respect the opinion of students

**COMMENT:** All teachers are willing to learn from the students.

**COMMENT:** All teachers maintain discipline without being too strict.

**COMMENT:** student can trust all the teacher and consider him or her as a role model.