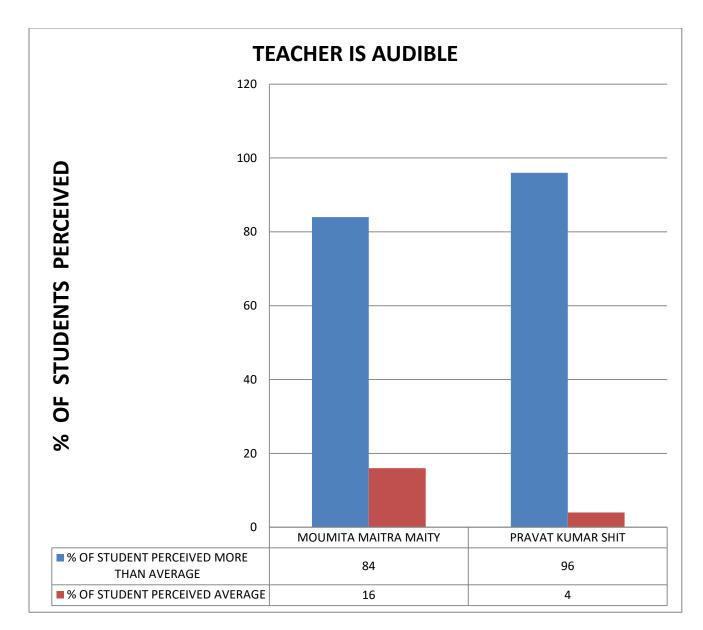

#### **COMMENT: All Teachers teach in an interest manner**

COMMENT: All Teachers are audible.

COMMENT: All Teachers refer to latest development in the field.

COMMENT: All Teachers provide reading material or study material.