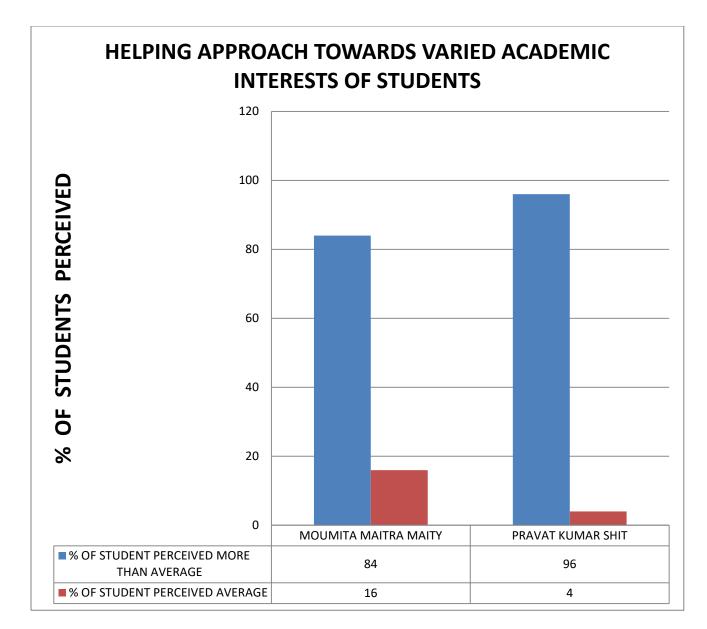

**COMMENT:** All Teachers are having helping approach towards varied academic interest of students.

**COMMENT:** All Teachers help all students equally.

COMMENT: All Teachers help students facing physical, emotional, societal and learning challenges .