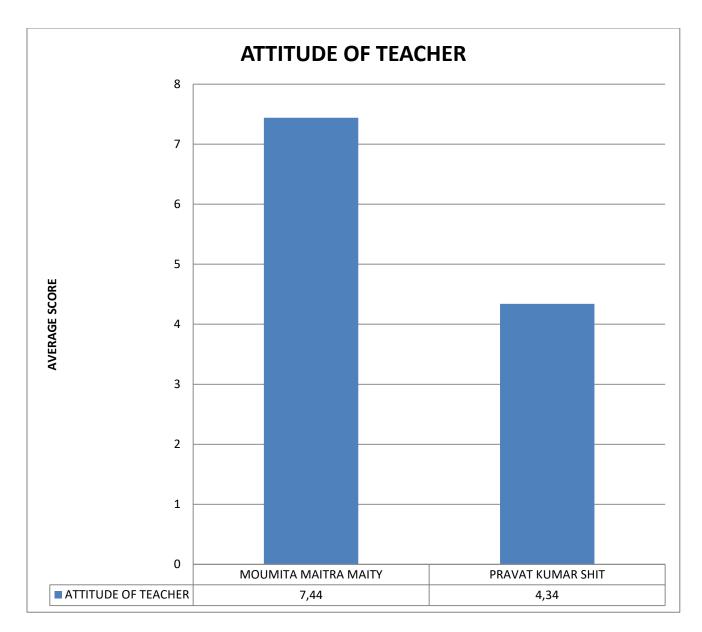

**COMMENT:** Moumita Maitra Maity has the best attitude in the Geography department.

**COMMENT:** Moumita Maitra Maity is the best teacher in the Geography department.