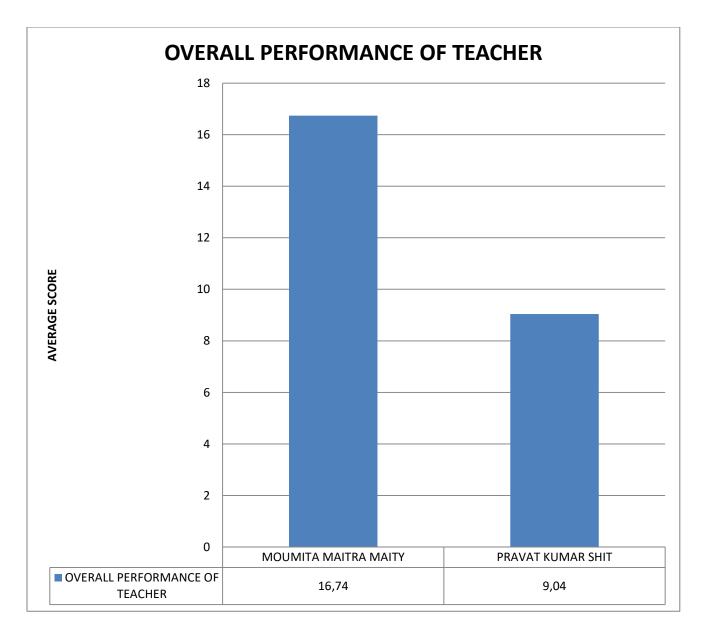

**COMMENT:** Moumita Maitra Maity has the best attitude in the Geography department.

**COMMENT:** Moumita Maitra Maity is the best teacher in the Geography department.