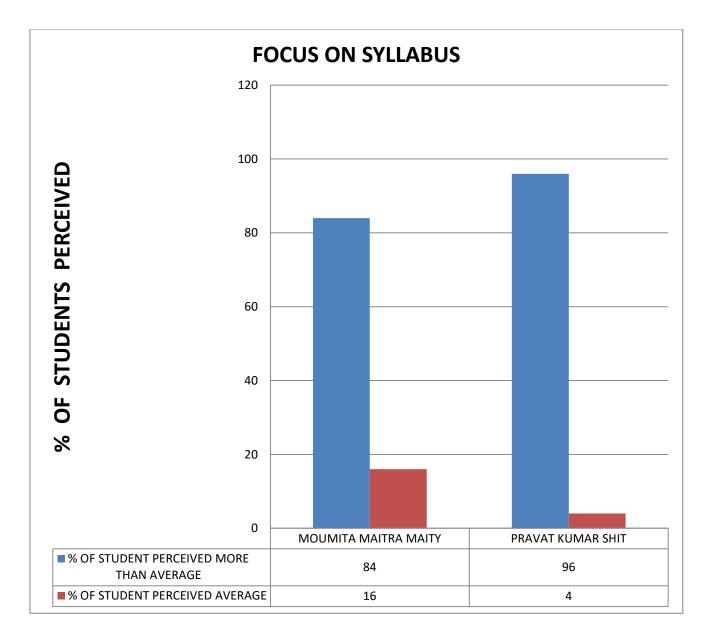

**COMMENT:** All Teachers are focus on syllabus.

COMMENT: All Teachers are self confident.

COMMENT: All Teachers are having very good communication skills.