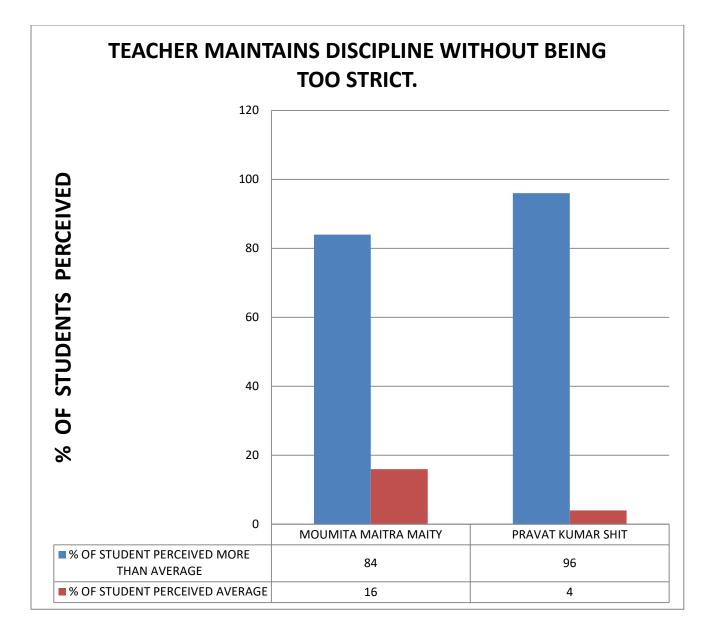

# **COMMENT:** All teachers respect the opinion of students

**COMMENT:** All teachers are willing to learn from the students.

**COMMENT:** All teachers maintain discipline without being too strict.

**COMMENT:** student can trust all the teacher and consider him or her as a role model.