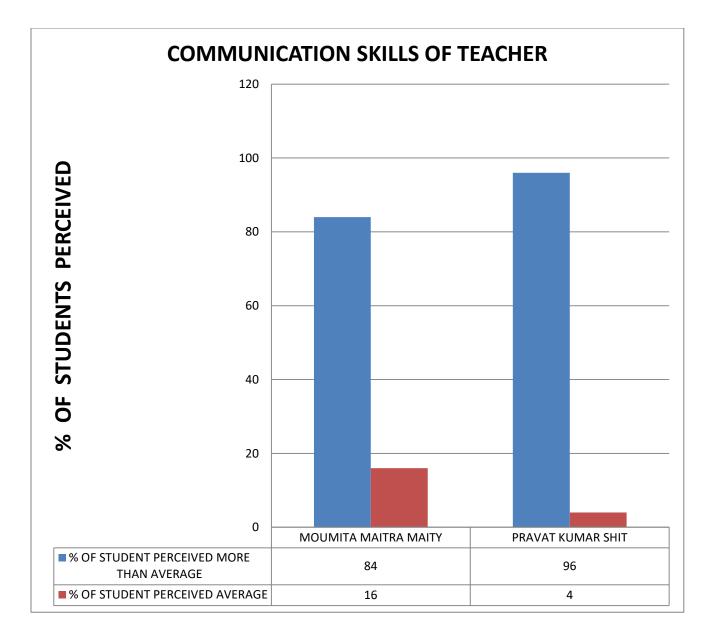

**COMMENT:** All Teachers are focus on syllabus.

COMMENT: All Teachers are self confident.

COMMENT: All Teachers are having very good communication skills.