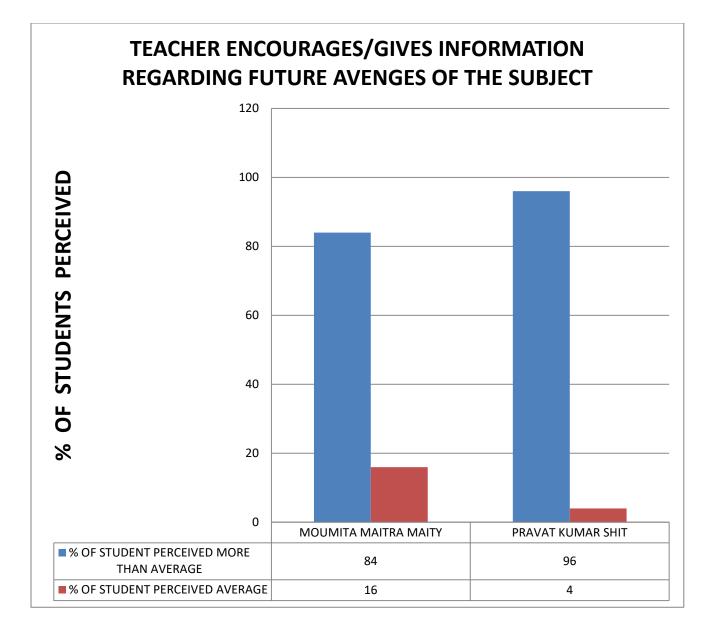

**COMMENT:** All Teachers encourage/give information regarding future avenges of the subject.