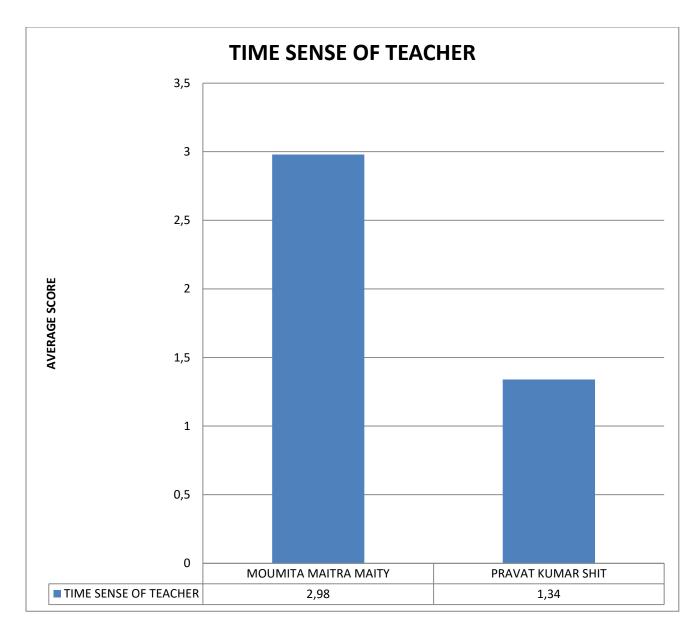

**COMMENT:** student approach all the teacher in case of any problem faced by him/her.

**COMMENT:** Moumita Maitra Maity has the best time sense in the Geography department.

COMMENT: Moumita Maitra Maity has the best subject command in the Geography department.