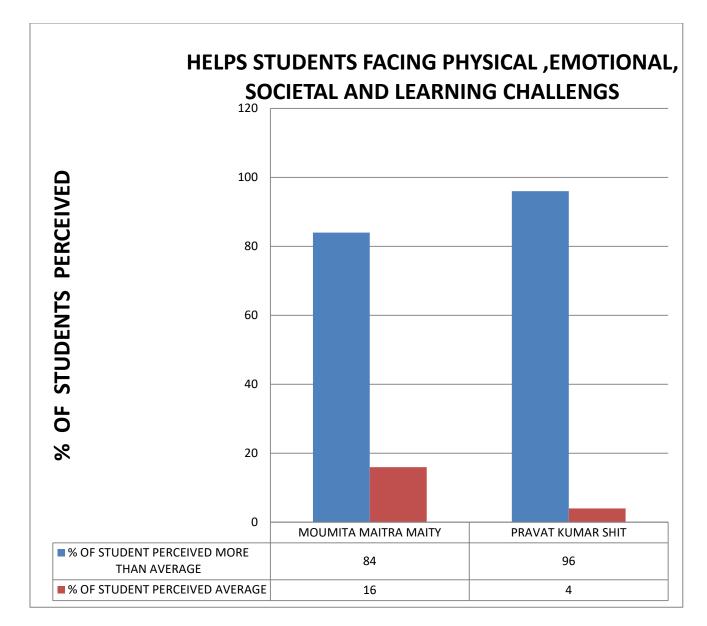

**COMMENT:** All Teachers are having helping approach towards varied academic interest of students.

**COMMENT:** All Teachers help all students equally.

COMMENT: All Teachers help students facing physical, emotional, societal and learning challenges .