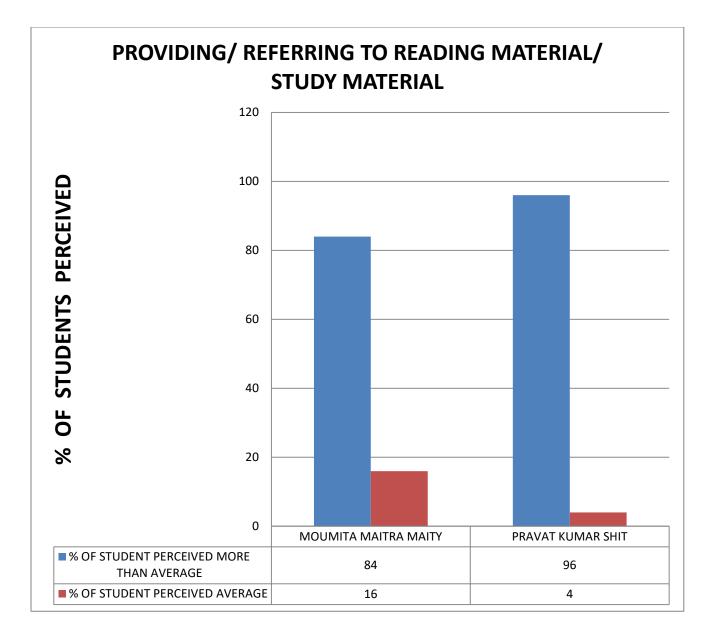

#### **COMMENT: All Teachers teach in an interest manner**

COMMENT: All Teachers are audible.

COMMENT: All Teachers refer to latest development in the field.

COMMENT: All Teachers provide reading material or study material.