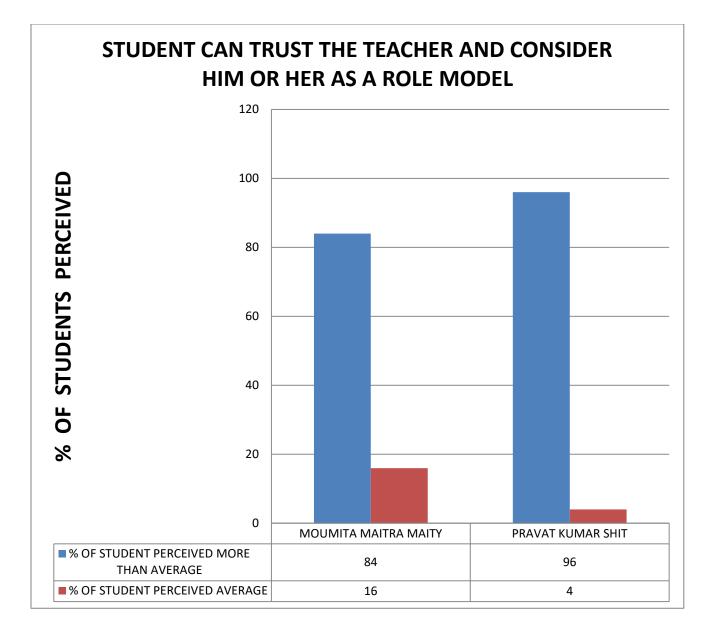

# **COMMENT:** All teachers respect the opinion of students

**COMMENT:** All teachers are willing to learn from the students.

**COMMENT:** All teachers maintain discipline without being too strict.

**COMMENT:** student can trust all the teacher and consider him or her as a role model.