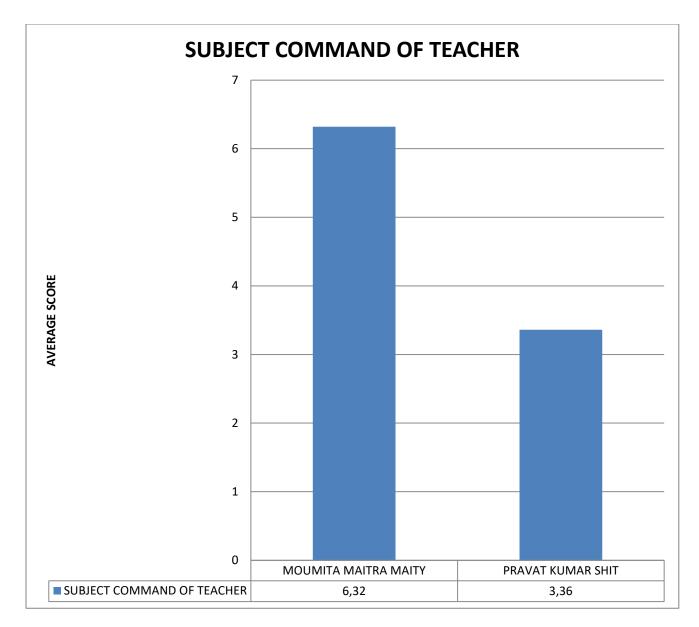

**COMMENT:** student approach all the teacher in case of any problem faced by him/her.

**COMMENT:** Moumita Maitra Maity has the best time sense in the Geography department.

COMMENT: Moumita Maitra Maity has the best subject command in the Geography department.