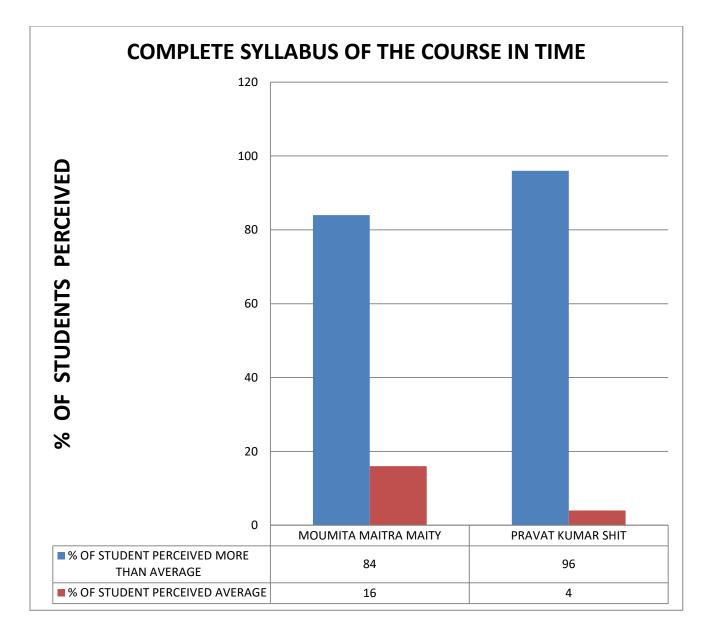

# (AUTONOMOUS)

FEEDBACK ANALYSIS OF TEACHER BY STUDENTS

7. DEPARTMENT OF GEOGRAPHY

**COMMENT: All Teachers are Punctual.** 

COMMENT: All Teachers are regular.

**COMMENT:** All Teachers complete syllabus of course in time.