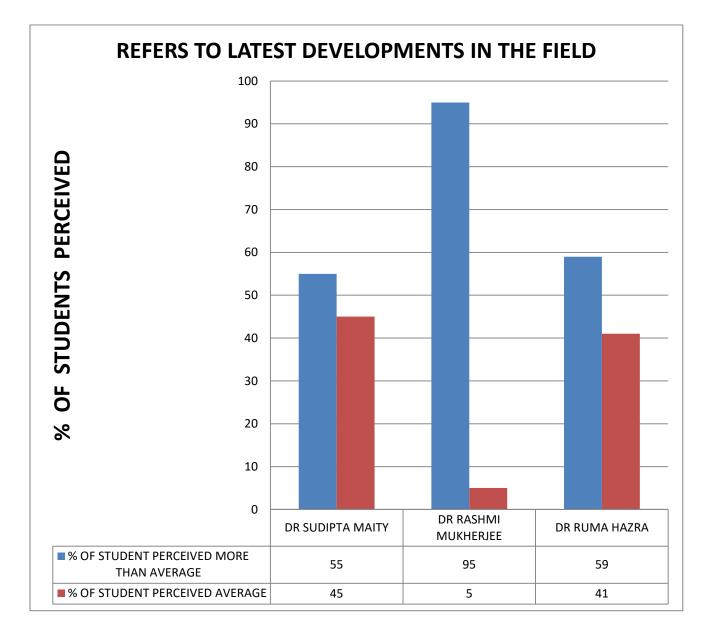

**COMMENT:** All Teachers teach in an interest manner.

COMMENT: All Teachers are audible.

COMMENT: All Teachers refer to latest development in the field.

COMMENT: All Teachers provide reading material or study material.