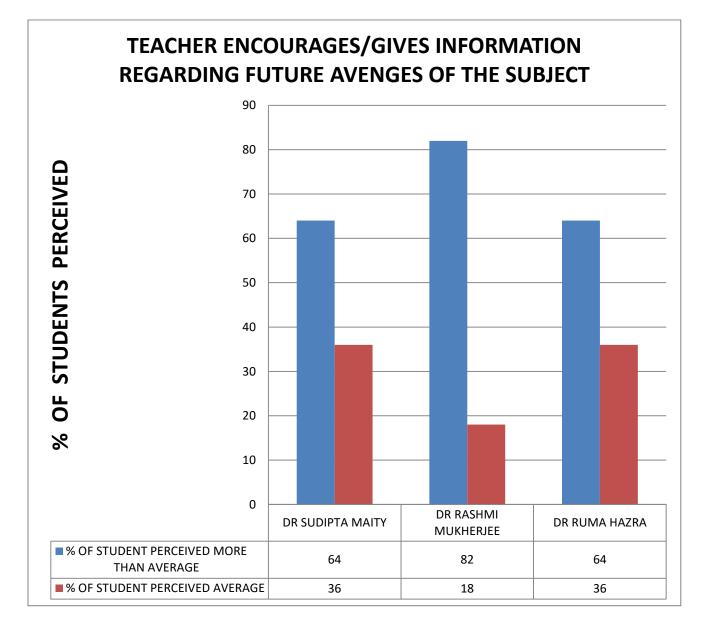

**COMMENT:** All Teachers encourage/give information regarding future avenges of the subject.

**COMMENT:** All teachers respect the opinion of students

**COMMENT:** All teachers are willing to learn from the students.