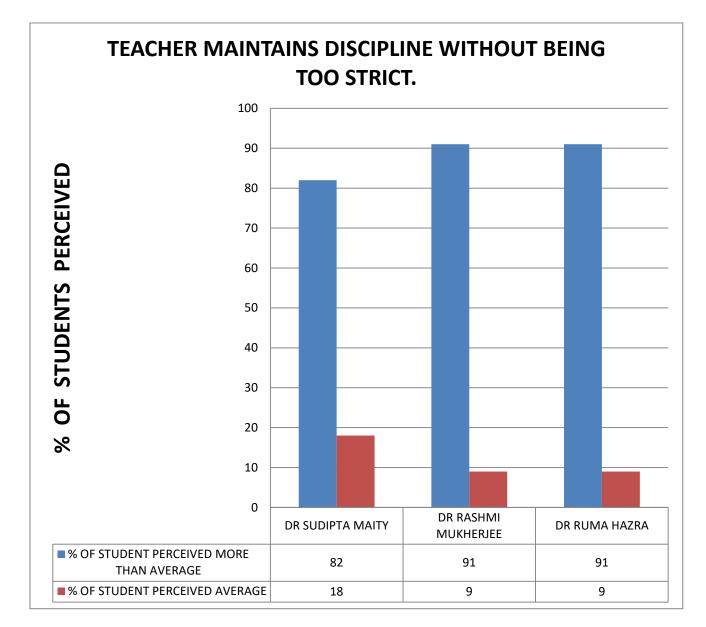

**COMMENT:** All teachers maintain discipline without being too strict.

**COMMENT:** student can trust all the teacher and consider him or her as a role model.

**COMMENT:** student approach all the teacher in case of any problem faced by him/her.