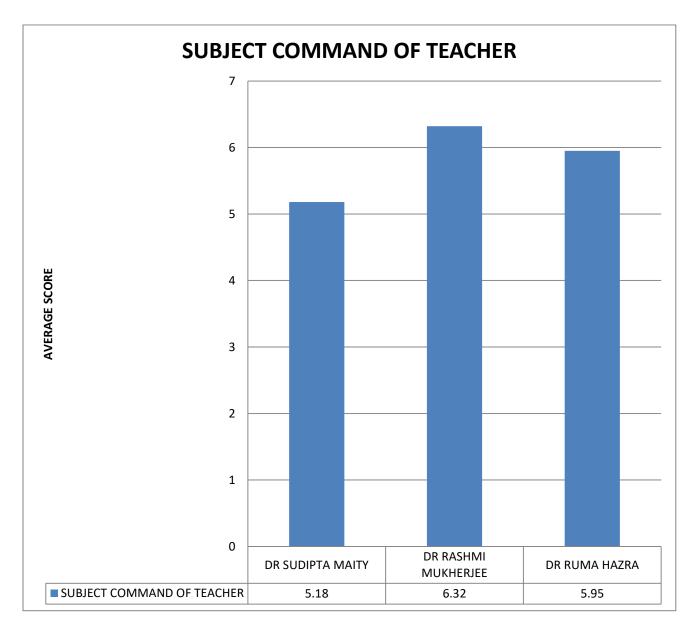

**COMMENT:** Dr. Rashmi Mukherjee has the best time sense in the Botany department.

COMMENT: Dr. Rashmi Mukherjee has the best subject command in the Botany department.

**COMMENT:** Dr. Rashmi Mukherjee has the best attitude in the Botany department.