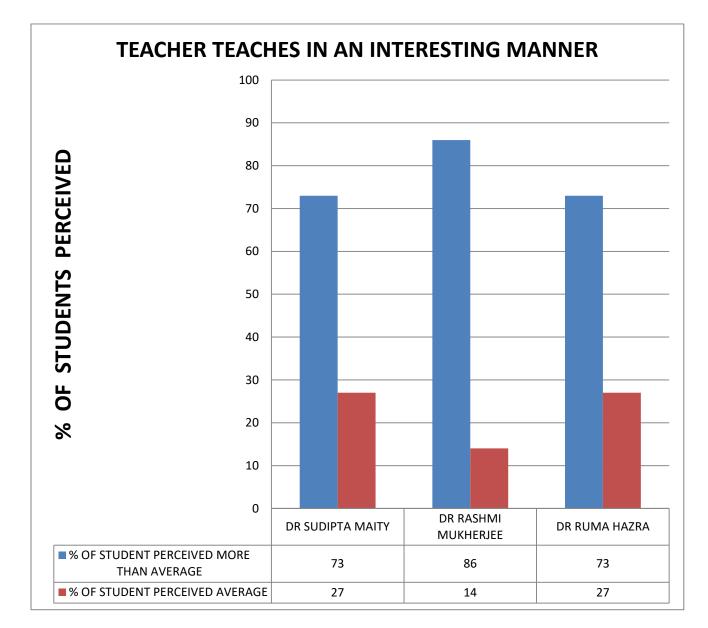

**COMMENT:** All Teachers teach in an interest manner.

COMMENT: All Teachers are audible.

COMMENT: All Teachers refer to latest development in the field.

COMMENT: All Teachers provide reading material or study material.