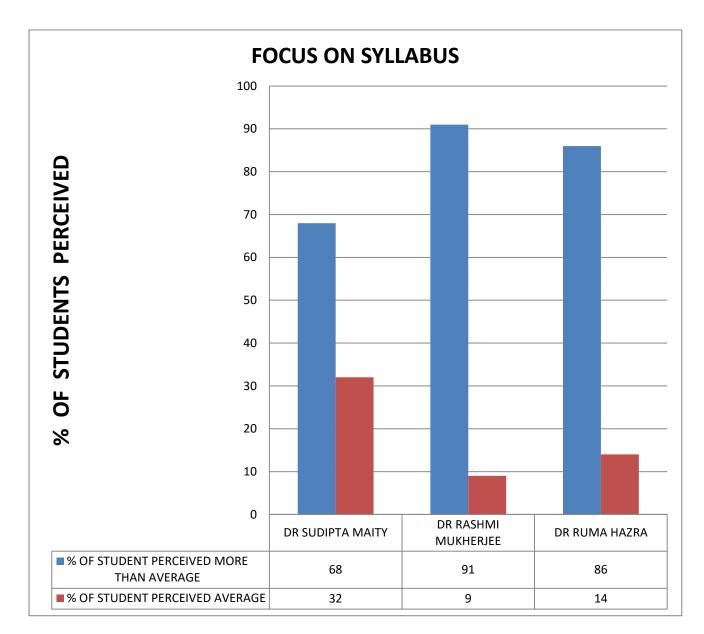

**COMMENT:** All Teachers complete syllabus of course in time.

COMMENT: All Teachers are focus on syllabus.

**COMMENT:** All Teachers are self confident.

COMMENT: All Teachers are having very good communication skills.

**COMMENT:** Dr. Rashmi Mukherjee has the best time sense in the Botany department.

COMMENT: Dr. Rashmi Mukherjee has the best subject command in the Botany department.

**COMMENT:** Dr. Rashmi Mukherjee has the best attitude in the Botany department.