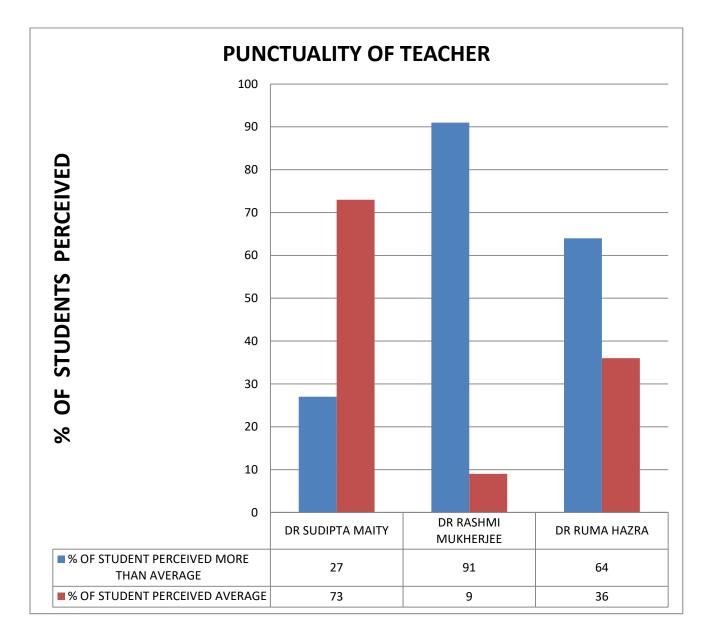

# **RAJA NARENDRA LAL WOMEN'S COLLEGE**

(AUTONOMOUS)

FEEDBACK ANALYSIS OF TEACHER BY STUDENTS

**2. DEPARTMENT OF BOTANY** 

**COMMENT:** Majority Teachers are Punctual.

**COMMENT:** Majority Teachers are regular.

**COMMENT:** Dr. Rashmi Mukherjee has the best time sense in the Botany department.

COMMENT: Dr. Rashmi Mukherjee has the best subject command in the Botany department.

**COMMENT:** Dr. Rashmi Mukherjee has the best attitude in the Botany department.