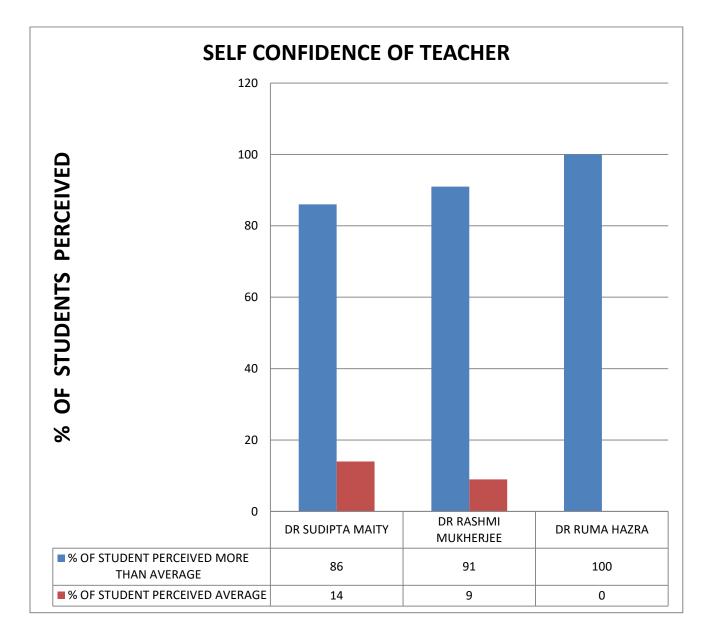

**COMMENT:** All Teachers complete syllabus of course in time.

COMMENT: All Teachers are focus on syllabus.

**COMMENT:** All Teachers are self confident.

COMMENT: All Teachers are having very good communication skills.