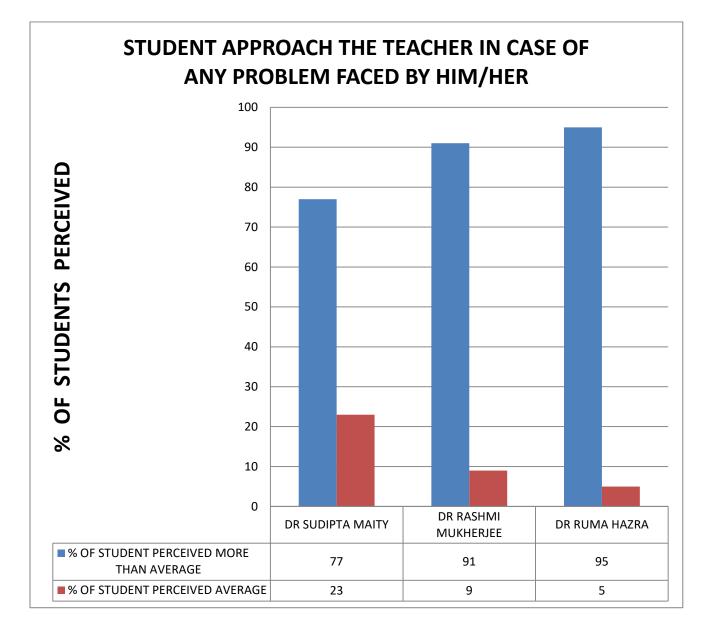

**COMMENT:** All teachers maintain discipline without being too strict.

**COMMENT:** student can trust all the teacher and consider him or her as a role model.

**COMMENT:** student approach all the teacher in case of any problem faced by him/her.