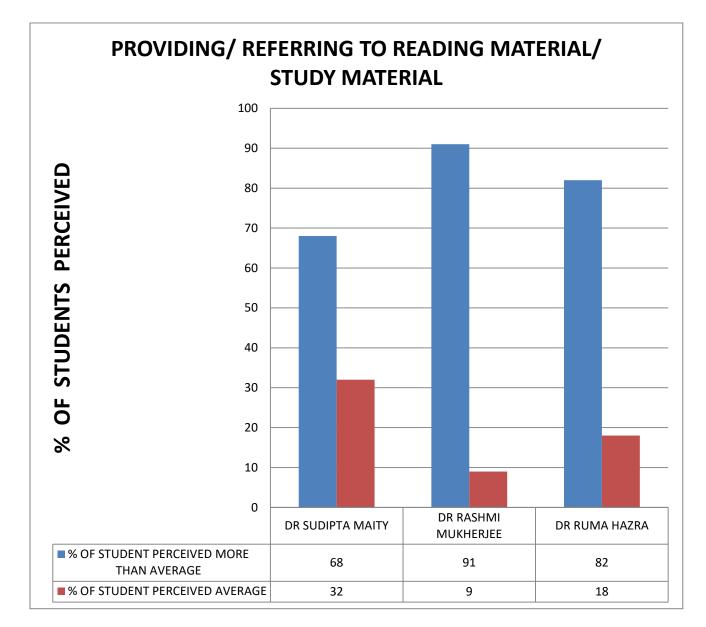

**COMMENT:** All Teachers teach in an interest manner.

COMMENT: All Teachers are audible.

COMMENT: All Teachers refer to latest development in the field.

COMMENT: All Teachers provide reading material or study material.