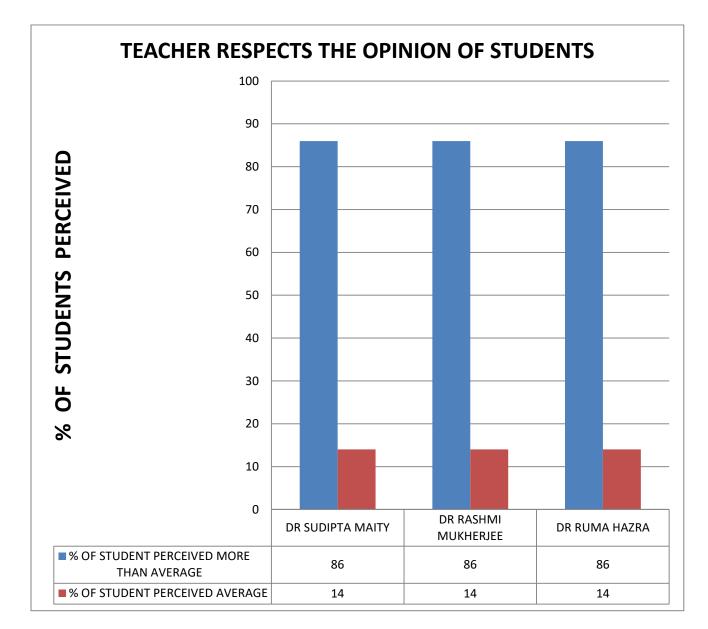

**COMMENT:** All Teachers encourage/give information regarding future avenges of the subject.

**COMMENT:** All teachers respect the opinion of students

**COMMENT:** All teachers are willing to learn from the students.