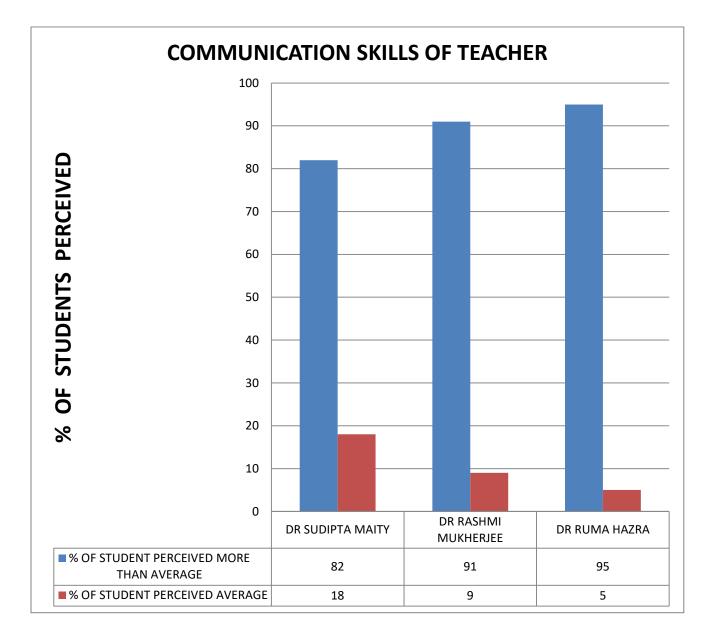

**COMMENT:** All Teachers complete syllabus of course in time.

COMMENT: All Teachers are focus on syllabus.

**COMMENT:** All Teachers are self confident.

COMMENT: All Teachers are having very good communication skills.