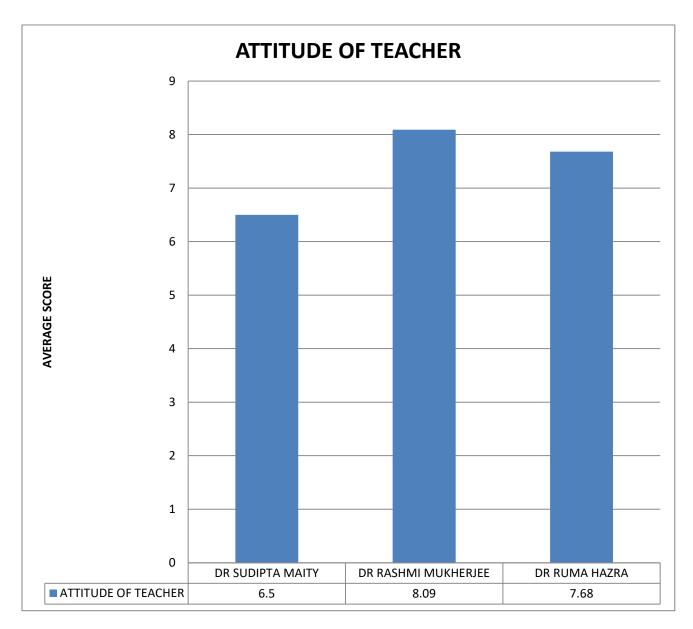

**COMMENT:** Dr. Rashmi Mukherjee has the best time sense in the Botany department.

COMMENT: Dr. Rashmi Mukherjee has the best subject command in the Botany department.

**COMMENT:** Dr. Rashmi Mukherjee has the best attitude in the Botany department.