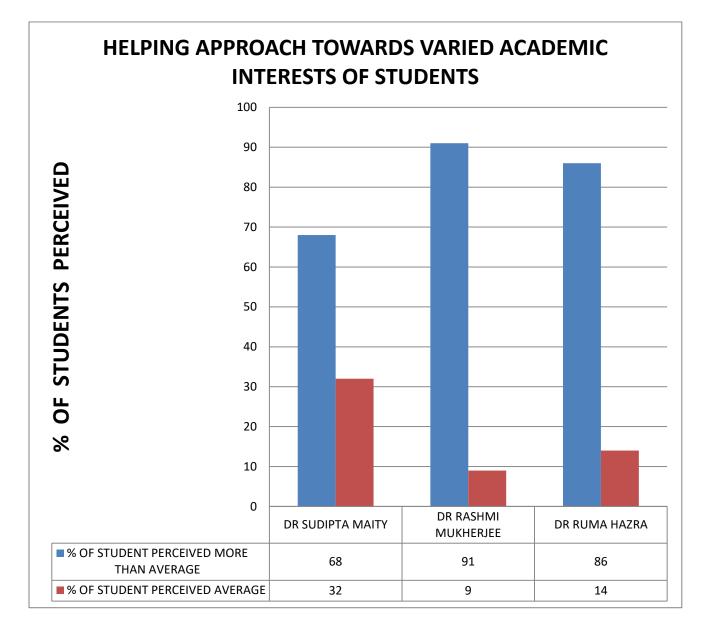

**COMMENT:** All Teachers are having helping approach towards varied academic interest of students.

COMMENT: All Teachers help all students equally

COMMENT: All Teachers help students facing physical, emotional, societal and learning challenges.