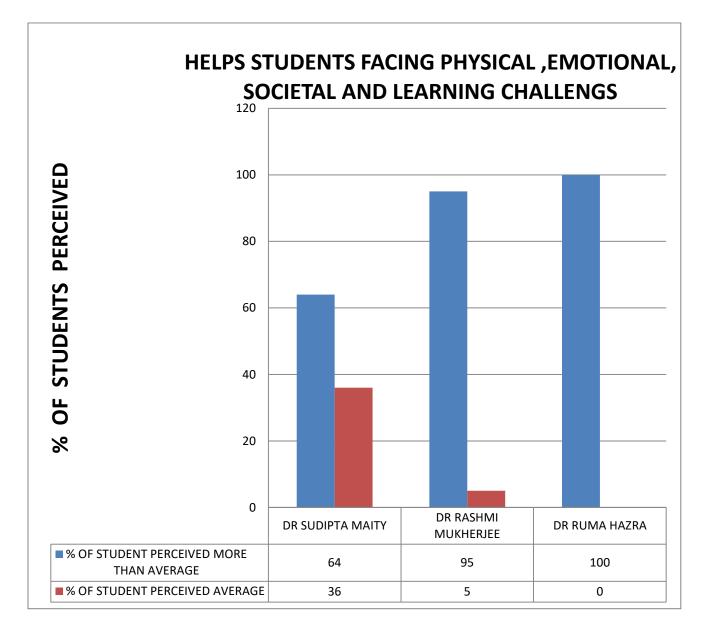

**COMMENT:** All Teachers are having helping approach towards varied academic interest of students.

COMMENT: All Teachers help all students equally

COMMENT: All Teachers help students facing physical, emotional, societal and learning challenges.