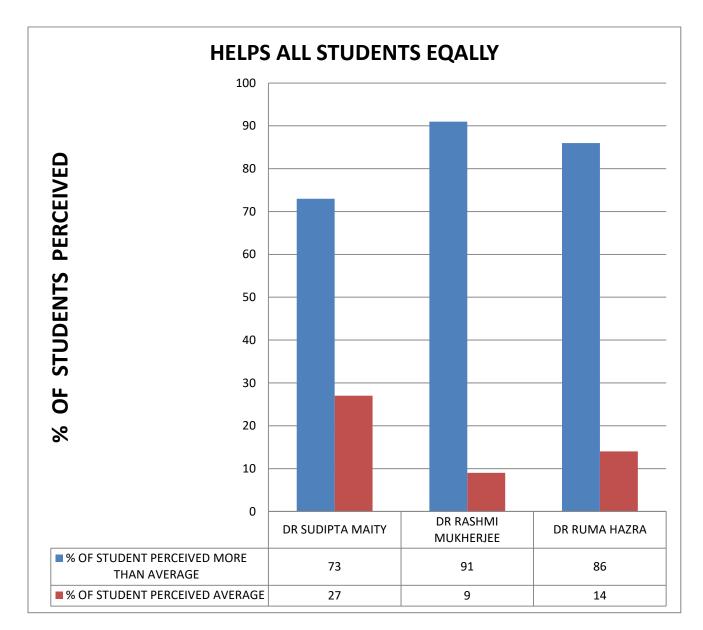

**COMMENT:** All Teachers are having helping approach towards varied academic interest of students.

COMMENT: All Teachers help all students equally

COMMENT: All Teachers help students facing physical, emotional, societal and learning challenges.