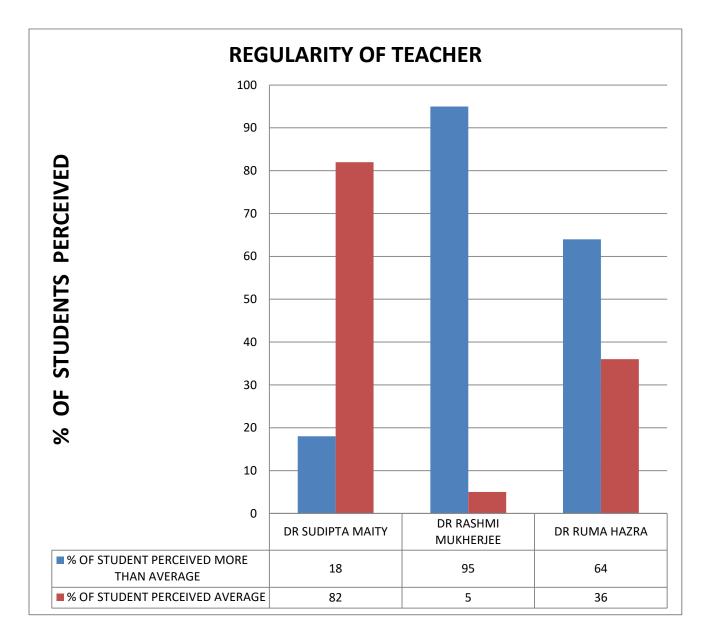

# **RAJA NARENDRA LAL WOMEN'S COLLEGE**

(AUTONOMOUS)

FEEDBACK ANALYSIS OF TEACHER BY STUDENTS

**2. DEPARTMENT OF BOTANY** 

**COMMENT:** Majority Teachers are Punctual.

**COMMENT:** Majority Teachers are regular.

**COMMENT:** Dr. Rashmi Mukherjee has the best time sense in the Botany department.

COMMENT: Dr. Rashmi Mukherjee has the best subject command in the Botany department.

**COMMENT:** Dr. Rashmi Mukherjee has the best attitude in the Botany department.