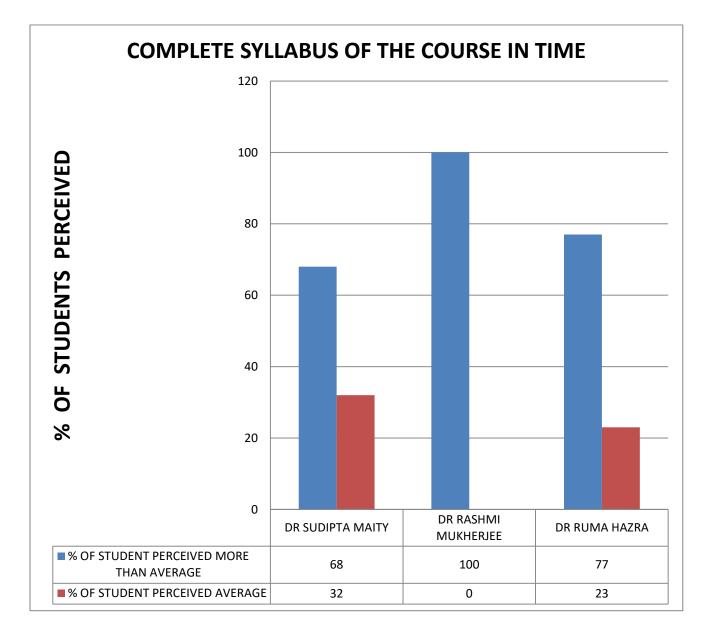

**COMMENT:** All Teachers complete syllabus of course in time.

COMMENT: All Teachers are focus on syllabus.

**COMMENT:** All Teachers are self confident.

COMMENT: All Teachers are having very good communication skills.

**COMMENT:** Dr. Rashmi Mukherjee has the best time sense in the Botany department.

COMMENT: Dr. Rashmi Mukherjee has the best subject command in the Botany department.

**COMMENT:** Dr. Rashmi Mukherjee has the best attitude in the Botany department.