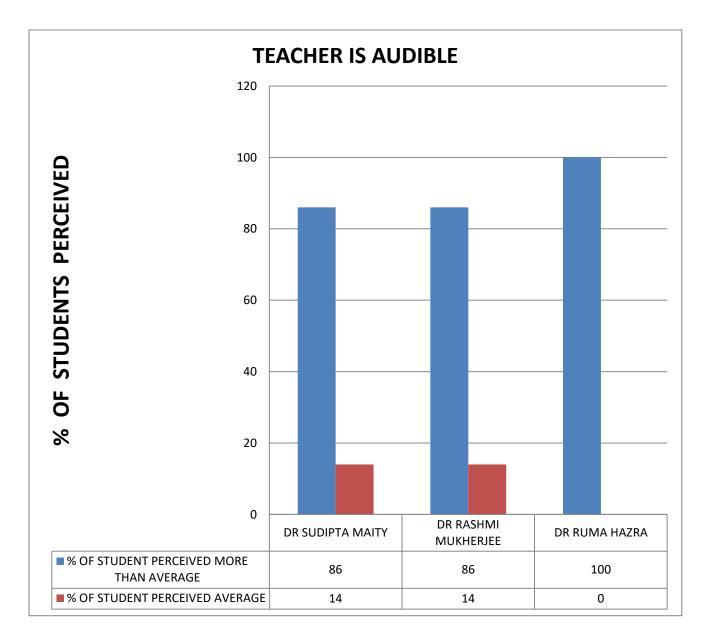

**COMMENT:** All Teachers teach in an interest manner.

COMMENT: All Teachers are audible.

COMMENT: All Teachers refer to latest development in the field.

COMMENT: All Teachers provide reading material or study material.