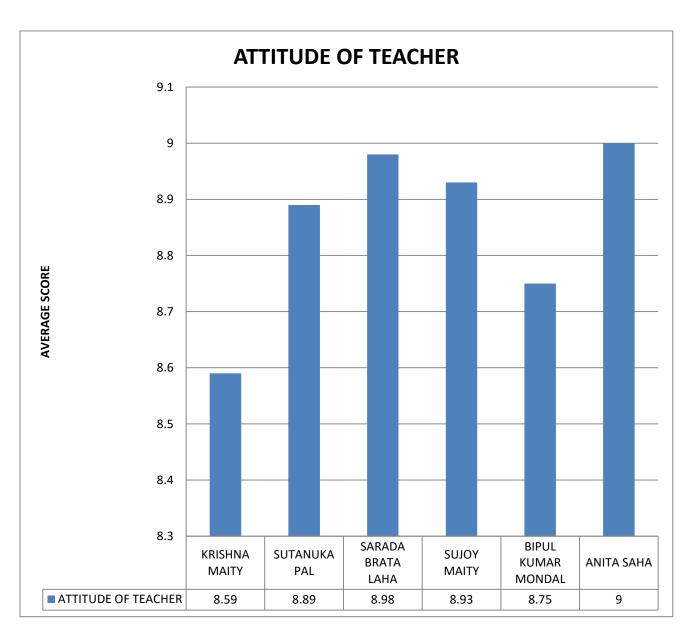

COMMENT: Sarada Brata Laha has the best attitude in the Bengali department.

**COMMENT:** Sri Sujoy Maity is the best teacher in the Bengali

department.