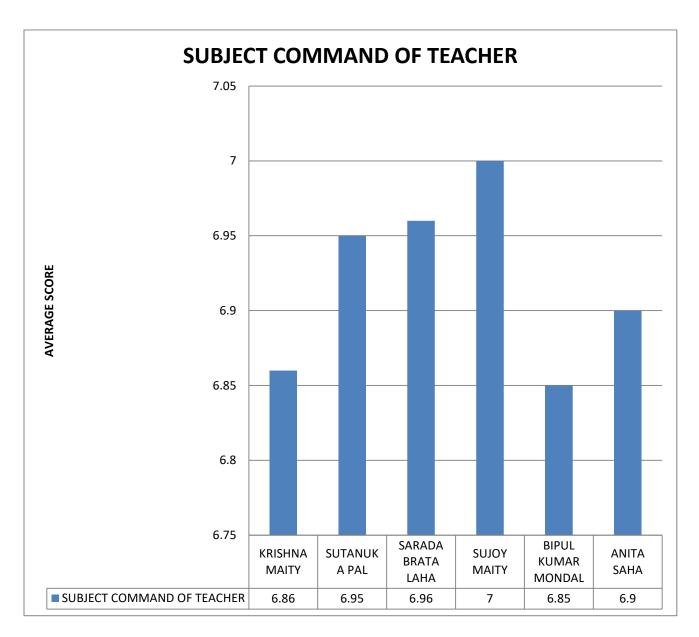

COMMENT: student approach all the teacher in case of any problem faced by him/her.

COMMENT: Sri Sujoy Maity has the best time sense in the Bengali department.

**COMMENT:** Sri Sujoy Maity has the best subject command in the Bengali department.