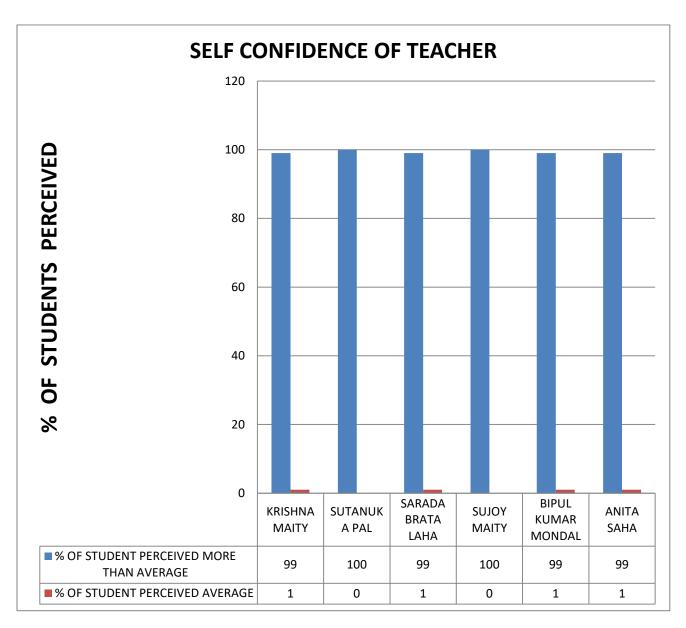

COMMENT: All Teachers are Punctual.

COMMENT: All Teachers are regular.

COMMENT: All Teachers complete syllabus of course in time.

COMMENT: All Teachers are focus on syllabus.

COMMENT: All Teachers are self confident.