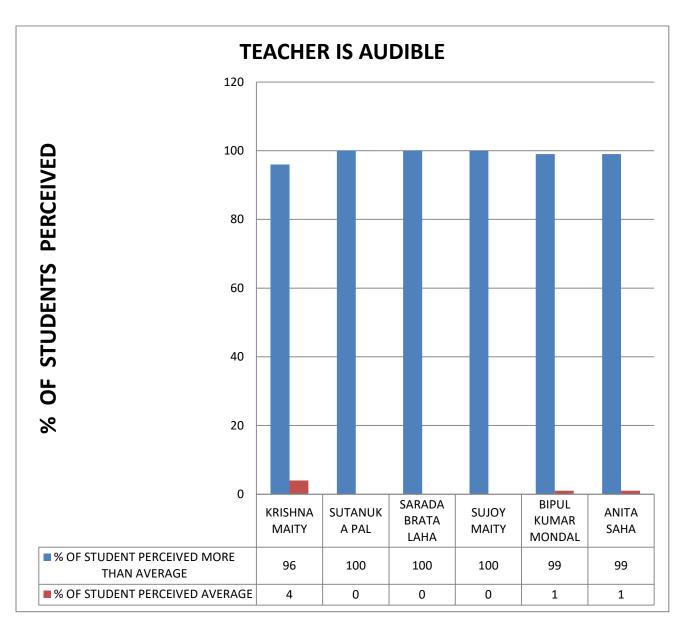

COMMENT: All Teachers are having very good communication skills.

COMMENT: All Teachers teach in an interest manner.

COMMENT: All Teachers are audible.

COMMENT: All Teachers refer to latest development in the field.