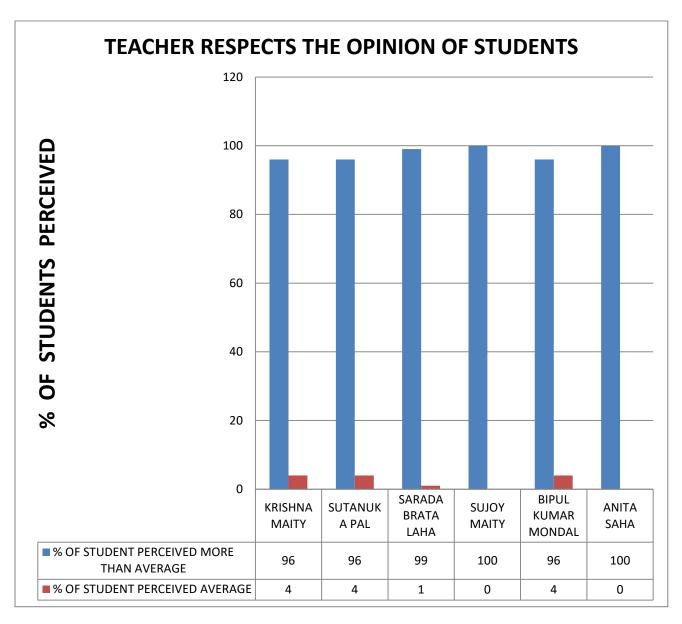

**COMMENT:** All Teachers help students facing physical, emotional, societal and learning challenges .

.

**COMMENT:** All Teachers encourage/give information regarding future avenges of the subject.

**COMMENT:** All teachers respect the opinion of students.