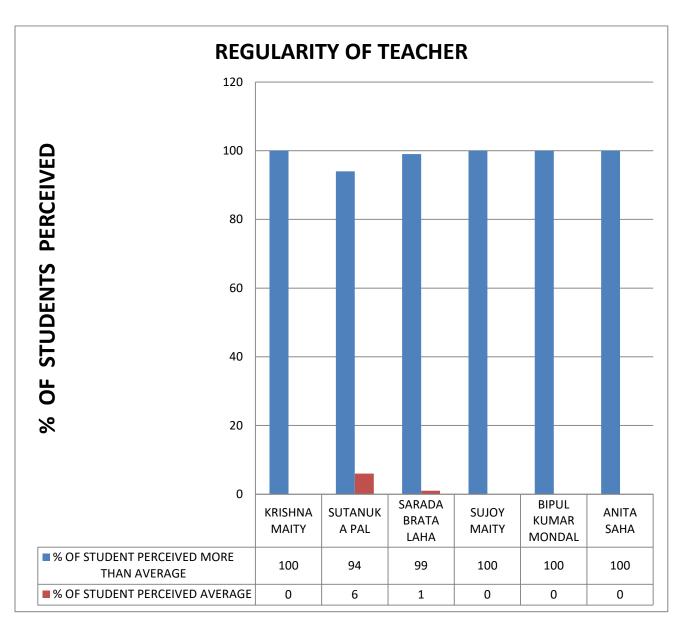

COMMENT: All Teachers are Punctual.

COMMENT: All Teachers are regular.

COMMENT: All Teachers complete syllabus of course in time.

COMMENT: All Teachers are focus on syllabus.

COMMENT: All Teachers are self confident.