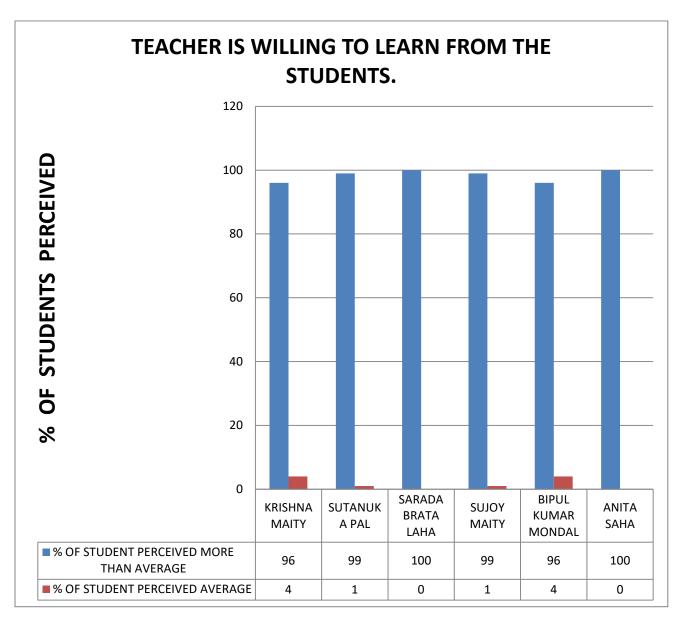

**COMMENT:** All teachers are willing to learn from the students.

**COMMENT:** All teachers maintain discipline without being too strict.

COMMENT: student can trust all the teacher and consider him or her as a role model.