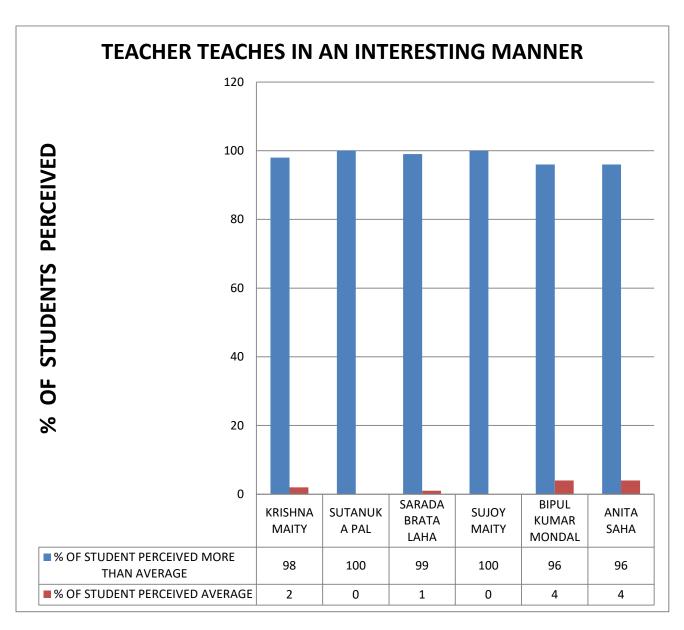

COMMENT: All Teachers are having very good communication skills.

COMMENT: All Teachers teach in an interest manner.

COMMENT: All Teachers are audible.

COMMENT: All Teachers refer to latest development in the field.