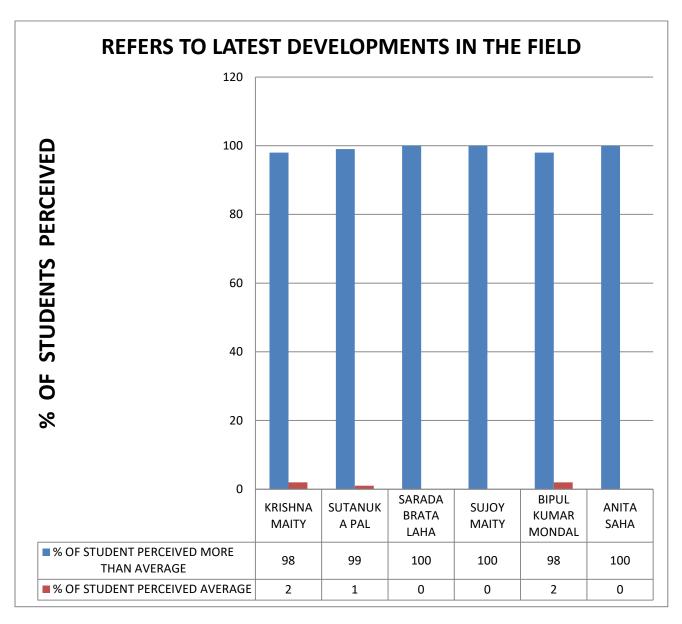

COMMENT: All Teachers are having very good communication skills.

COMMENT: All Teachers teach in an interest manner.

COMMENT: All Teachers are audible.

COMMENT: All Teachers refer to latest development in the field.