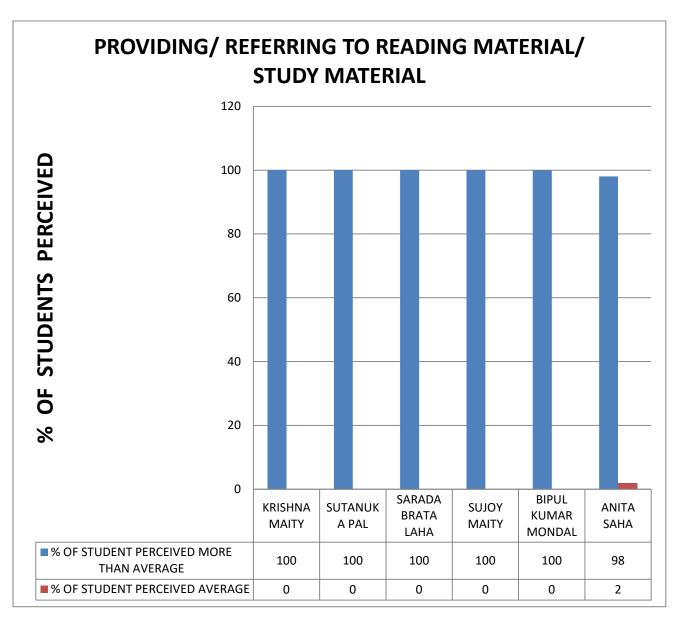

COMMENT: All Teachers provide reading material or study material.

COMMENT: All Teachers are having helping approach towards varied academic interest of students.

**COMMENT: All Teachers help all students equally.** 