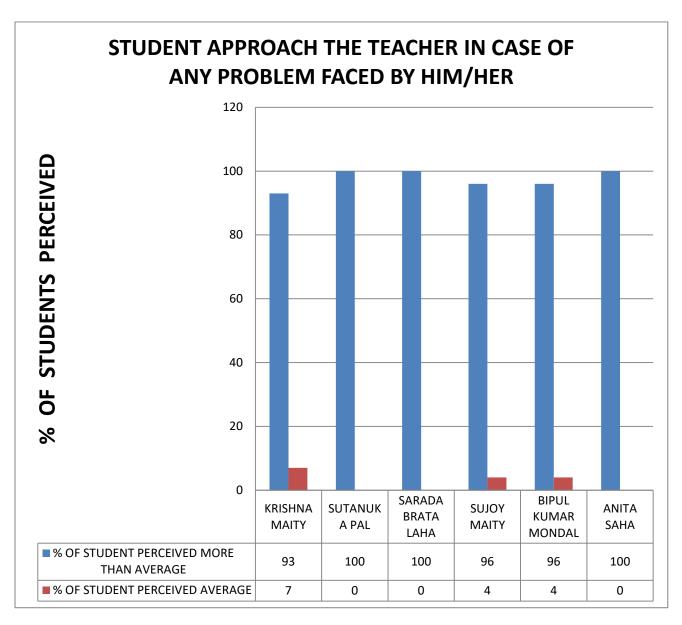

COMMENT: student approach all the teacher in case of any problem faced by him/her.

COMMENT: Sri Sujoy Maity has the best time sense in the Bengali department.

**COMMENT:** Sri Sujoy Maity has the best subject command in the Bengali department.