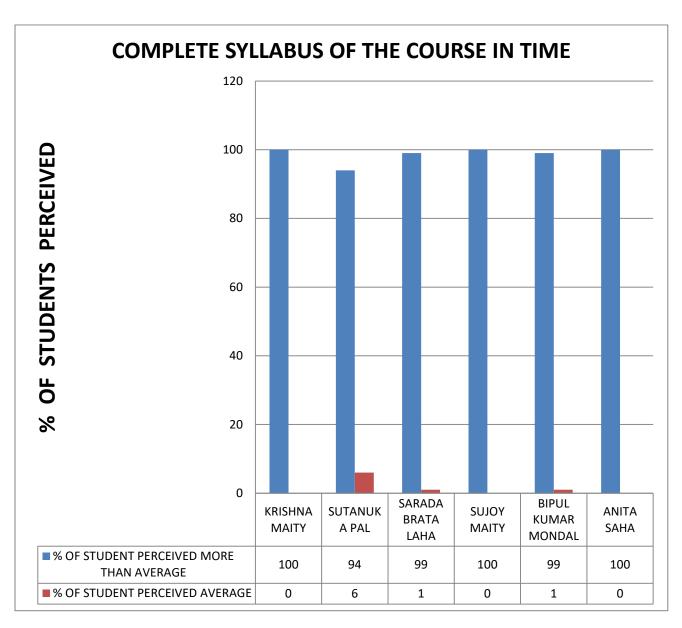

COMMENT: All Teachers are Punctual.

COMMENT: All Teachers are regular.

COMMENT: All Teachers complete syllabus of course in time.

COMMENT: All Teachers are focus on syllabus.

COMMENT: All Teachers are self confident.