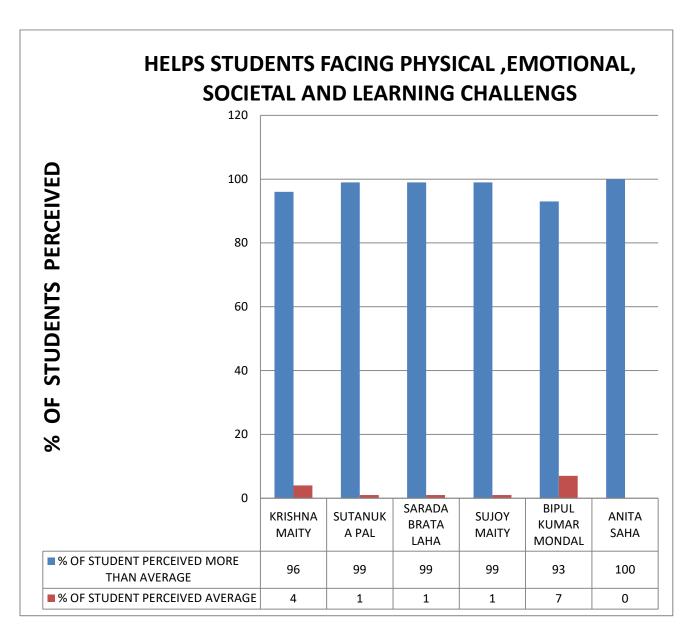

**COMMENT:** All Teachers help students facing physical, emotional, societal and learning challenges .

.

**COMMENT:** All Teachers encourage/give information regarding future avenges of the subject.

**COMMENT:** All teachers respect the opinion of students.