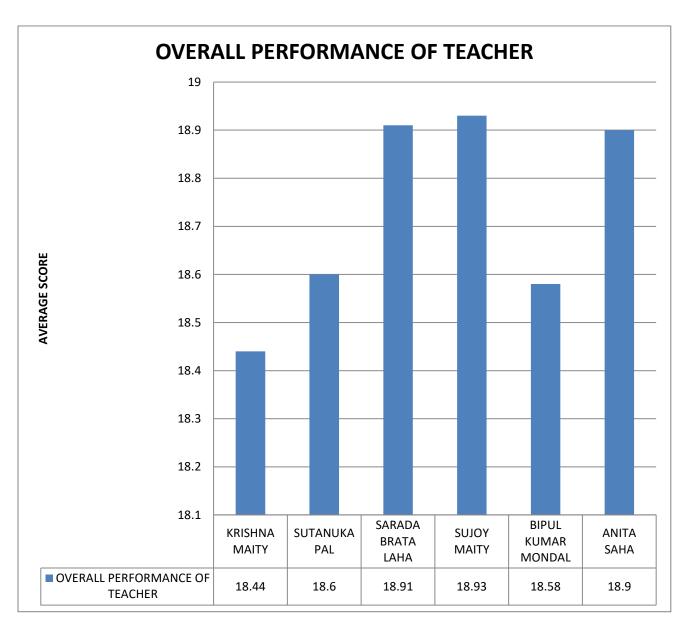

COMMENT: Sarada Brata Laha has the best attitude in the Bengali department.

**COMMENT:** Sri Sujoy Maity is the best teacher in the Bengali

department.