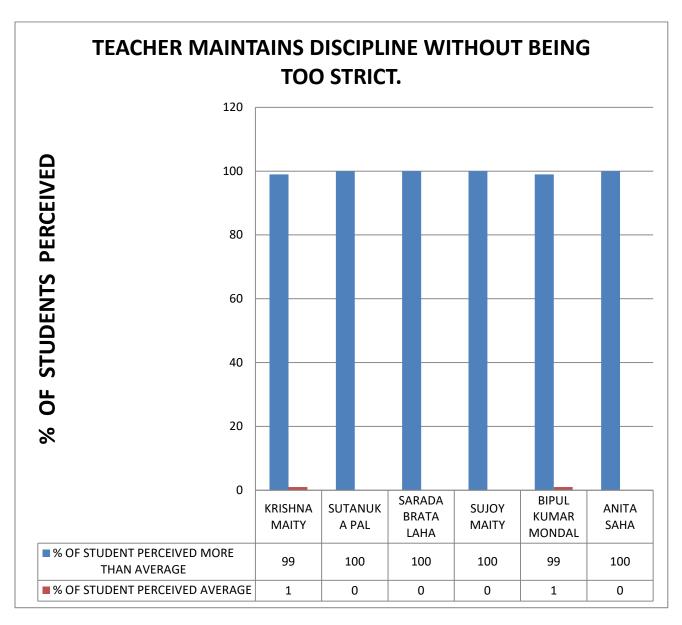

**COMMENT:** All teachers are willing to learn from the students.

**COMMENT:** All teachers maintain discipline without being too strict.

COMMENT: student can trust all the teacher and consider him or her as a role model.