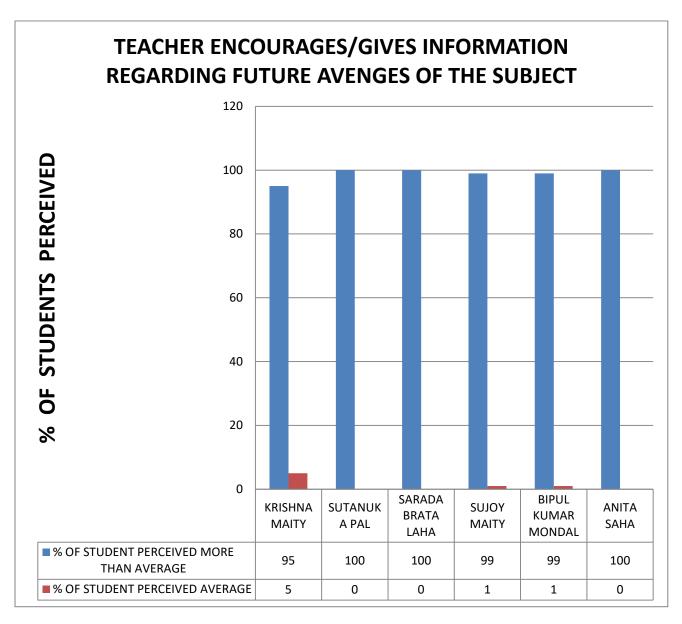

**COMMENT:** All Teachers help students facing physical, emotional, societal and learning challenges .

.

**COMMENT:** All Teachers encourage/give information regarding future avenges of the subject.

**COMMENT:** All teachers respect the opinion of students.