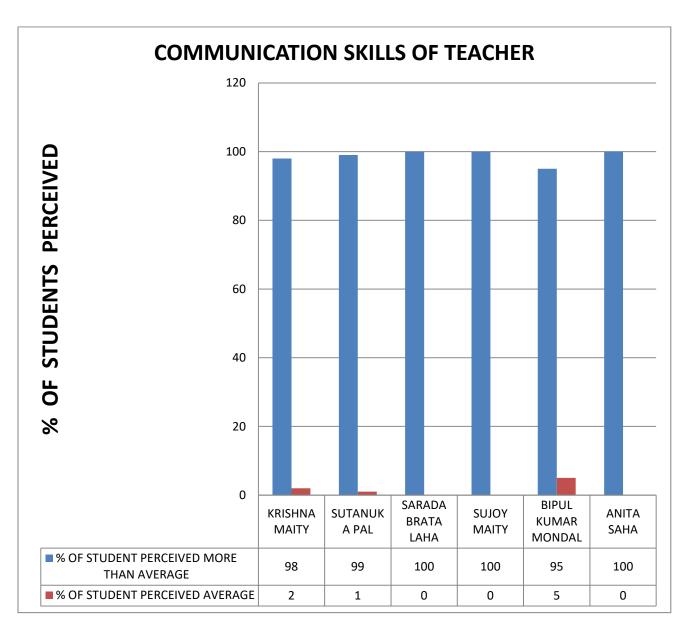

COMMENT: All Teachers are having very good communication skills.

COMMENT: All Teachers teach in an interest manner.

COMMENT: All Teachers are audible.

COMMENT: All Teachers refer to latest development in the field.