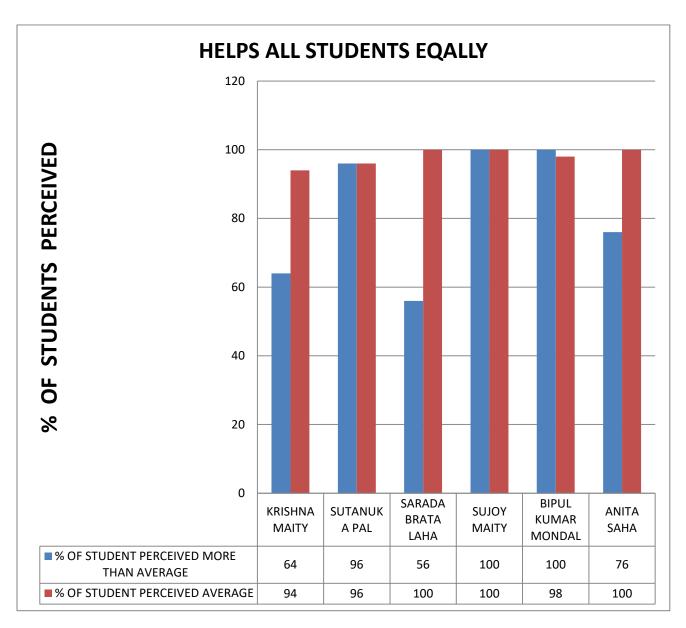

COMMENT: All Teachers provide reading material or study material.

COMMENT: All Teachers are having helping approach towards varied academic interest of students.

**COMMENT: All Teachers help all students equally.** 