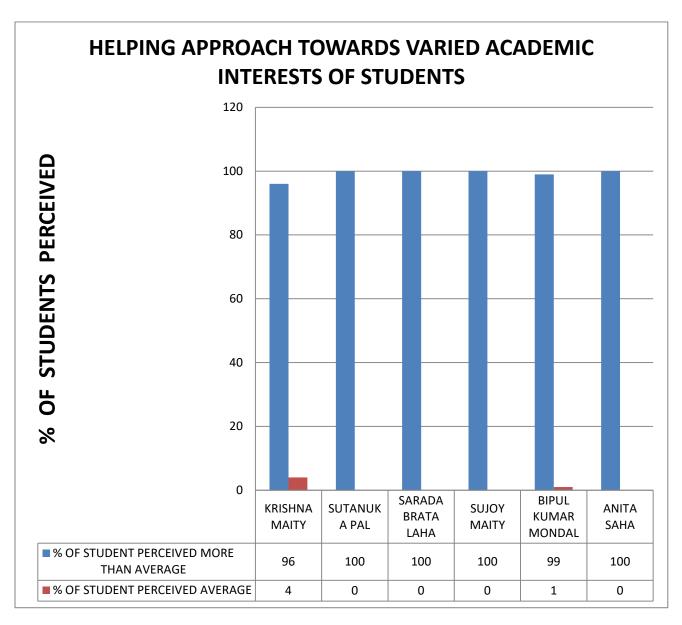

COMMENT: All Teachers provide reading material or study material.

COMMENT: All Teachers are having helping approach towards varied academic interest of students.

**COMMENT: All Teachers help all students equally.** 