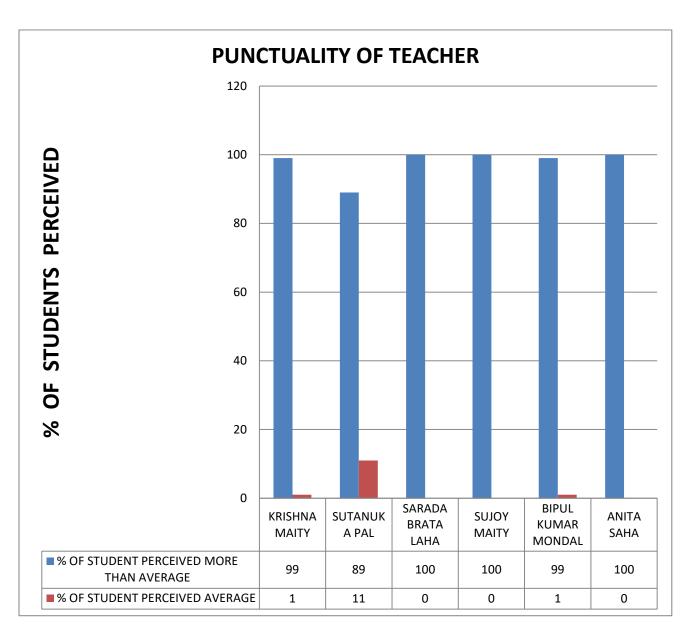

COMMENT: All Teachers are Punctual.

COMMENT: All Teachers are regular.

COMMENT: All Teachers complete syllabus of course in time.

COMMENT: All Teachers are focus on syllabus.

COMMENT: All Teachers are self confident.