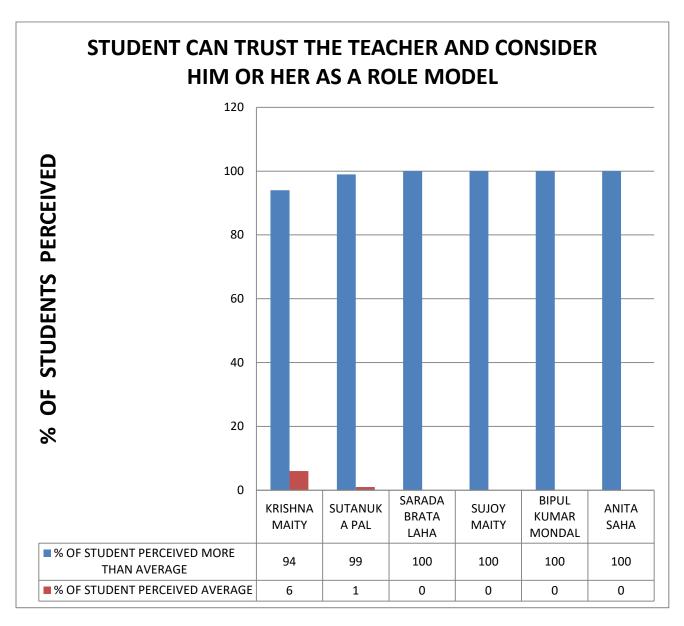

**COMMENT:** All teachers are willing to learn from the students.

**COMMENT:** All teachers maintain discipline without being too strict.

COMMENT: student can trust all the teacher and consider him or her as a role model.