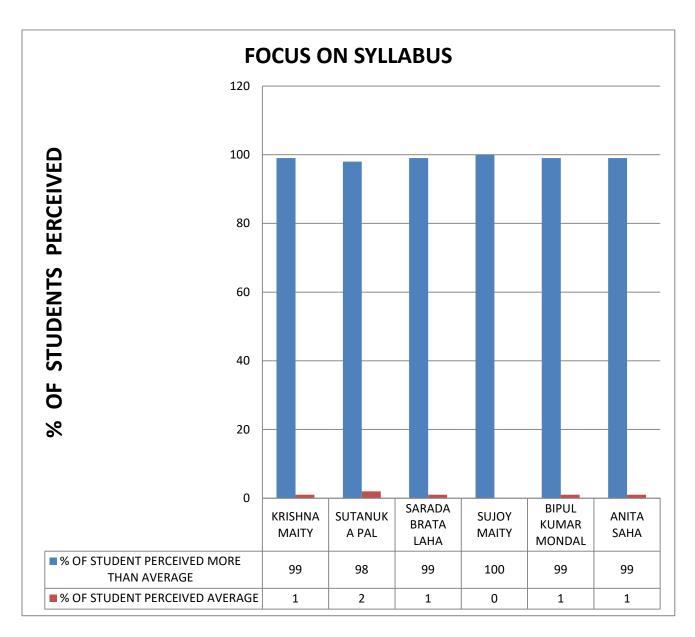

COMMENT: All Teachers are Punctual.

COMMENT: All Teachers are regular.

COMMENT: All Teachers complete syllabus of course in time.

COMMENT: All Teachers are focus on syllabus.

COMMENT: All Teachers are self confident.