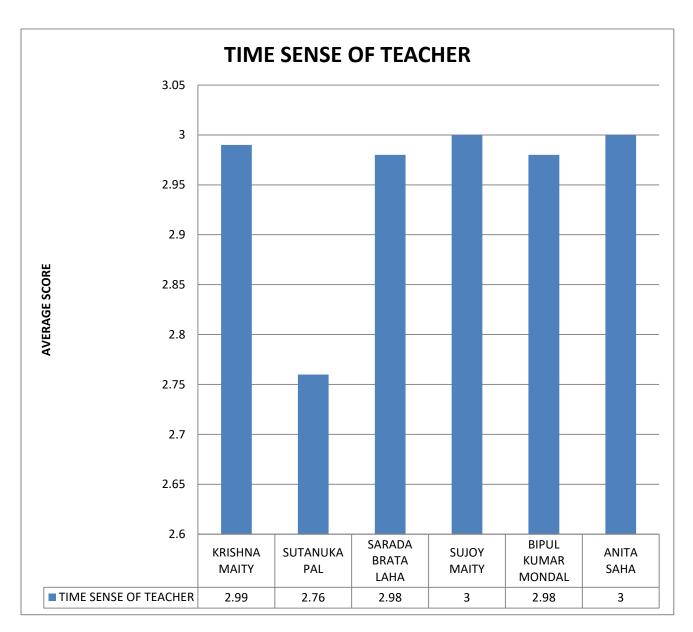

COMMENT: student approach all the teacher in case of any problem faced by him/her.

COMMENT: Sri Sujoy Maity has the best time sense in the Bengali department.

**COMMENT:** Sri Sujoy Maity has the best subject command in the Bengali department.